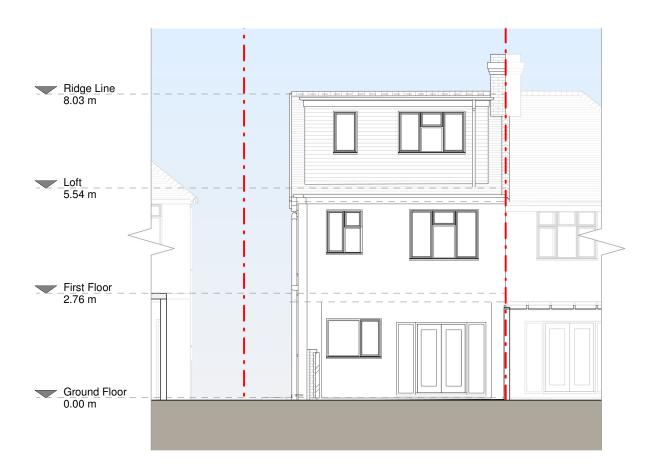

Front Elevation

**Rear Elevation** 

CONTACT www.resi.co.uk hello@resi.co.uk

Copyright in the design and this drawing is the property of RESI. Reproduction in whole or in part is forbidden without written sanction of RESI. This drawing must be read in conjunction with all other relevant documentation and drawings.

## NOTES

Existing Materials:

Brickwork / Walls - Red brick, pebbledash render, smooth painted render and concrete tiled dormer facades

Pitched Roof - Concrete tiles and clay tiles

Flat Roof - Felt

Windows - White uPVC casement windows

Doors - White uPVC doors and painted timber

RWP's / Gutter's / Fascia's - Black uPVC downpipes, guttering and white uPVC fascias

| Revision |                |              |  |
|----------|----------------|--------------|--|
| Rev      | Notes          | Date         |  |
| A        | Planning Issue | 18/05/2021   |  |
| (        | Tiuming 155ac  | 10, 03, 2021 |  |
|          |                |              |  |
|          |                |              |  |
|          |                |              |  |
|          |                |              |  |
|          |                |              |  |

| KEY                                |                       |
|------------------------------------|-----------------------|
| Boundary line Neighbouring context | – – – Level line<br>: |

# DRAWING TITLE

Existing Elevations