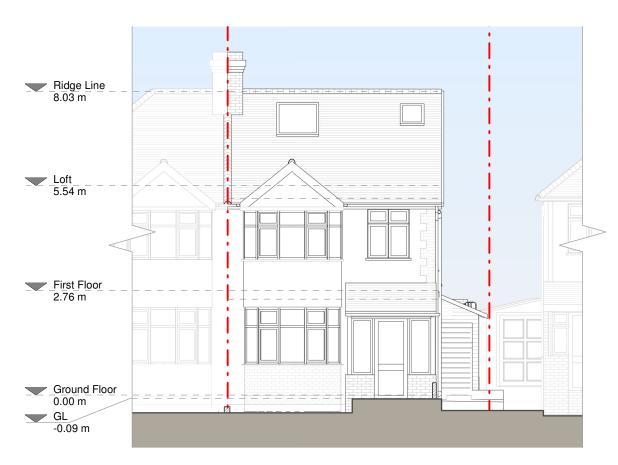

Front Elevation

**Rear Elevation** 

CONTACT www.resi.co.uk hello@resi.co.uk

Copyright in the design and this drawing is the property of RESI. Reproduction in whole or in part is forbidden without written sanction of RESI. This drawing must be read in conjunction with all other relevant documentation and drawings.

## NOTES

Existing Materials:

Brickwork / Walls - Red brick, pebbledash render, smooth painted render and concrete tiled dormer facades

Pitched Roof - Concrete tiles and clay tiles

Flat Roof - Felt

Windows - White uPVC casement windows

Doors - White uPVC doors and painted timber

RWP's / Gutter's / Fascia's - Black uPVC downpipes, guttering and white uPVC fascias

| Revision |                |              |  |
|----------|----------------|--------------|--|
| Rev      | Notes          | Date         |  |
| A        | Planning Issue | 18/05/2021   |  |
| (        | Tiuming 155ac  | 10, 03, 2021 |  |
|          |                |              |  |
|          |                |              |  |
|          |                |              |  |
|          |                |              |  |
|          |                |              |  |

| KEY                                |                       |
|------------------------------------|-----------------------|
| Boundary line Neighbouring context | – – – Level line<br>: |

# DRAWING TITLE

Existing Elevations