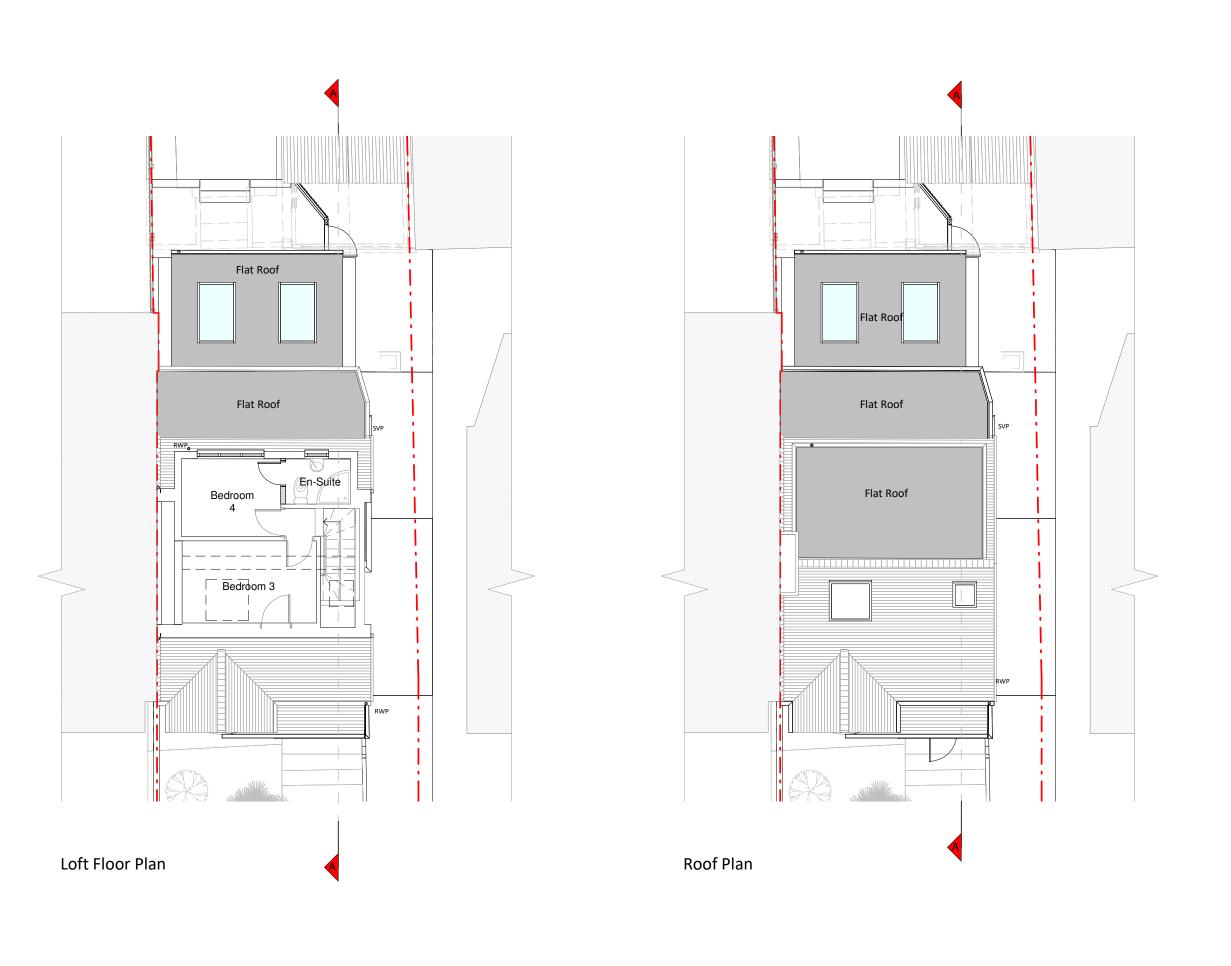

## JOB TITLE

Proposed ground floor rear extension, floor plan alterations, facade alterations and all associated works at 4 Woodside Road

# DRAWING TITLE

Proposed Floor and Roof Plans