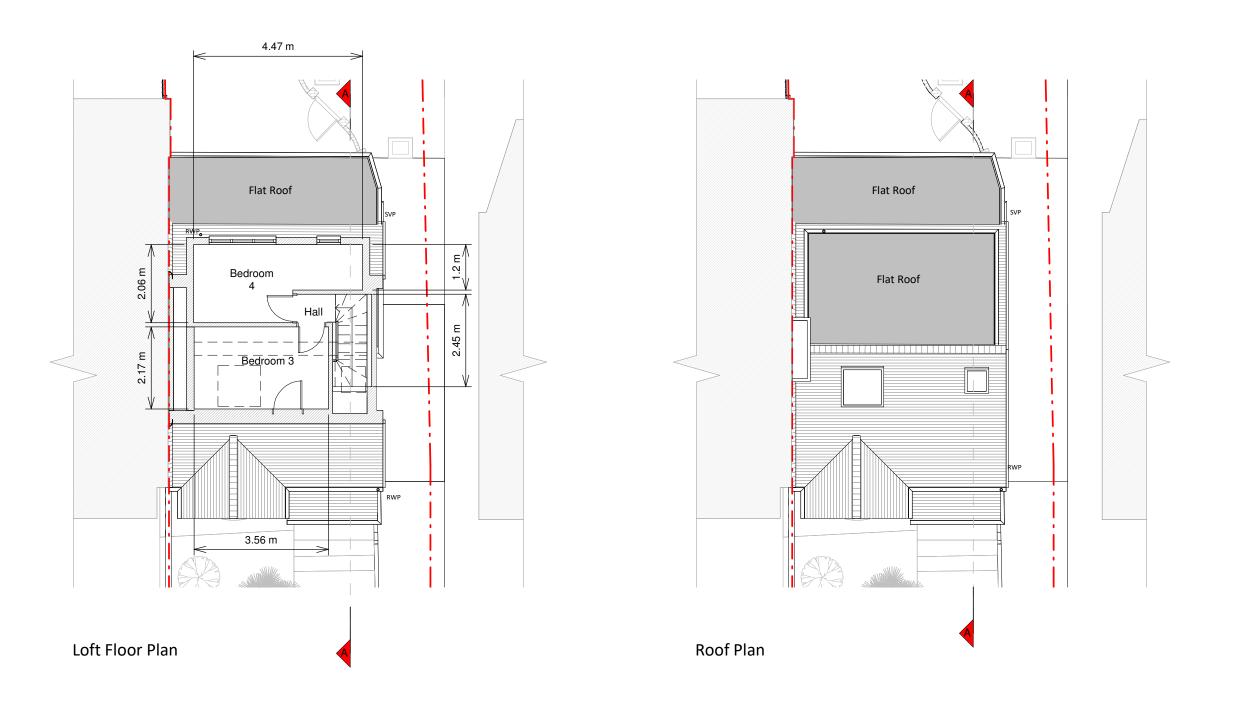

## JOB TITLE

Proposed ground floor rear extension, floor plan alterations, facade alterations and all associated works at 4 Woodside Road

STATUS

Planning

DRAWING TITLE

Existing Floor and Roof Plans

CLIENT

SCALE 1:100