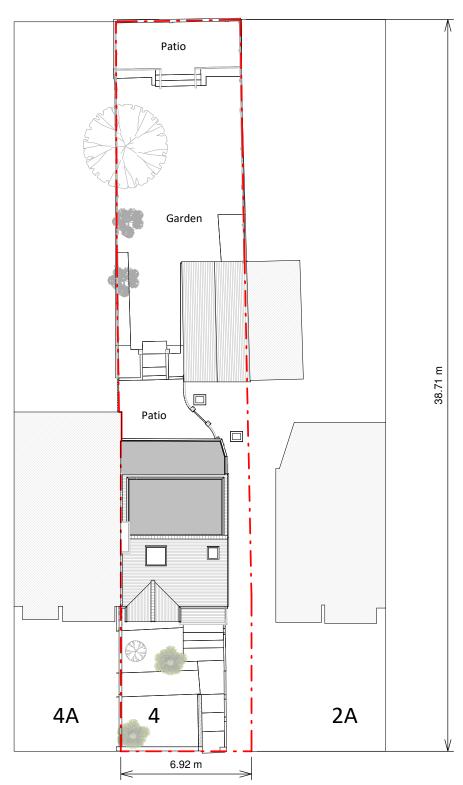

Existing Block Plan

Proposed Block Plan

CONTACT www.resi.co.uk hello@resi.co.uk

Copyright in the design and this drawing is the property RESI. Reproduction in whole or in part is forbidden witho written sanction of RESI. This drawing must be read in conjunction with all other relevant documentation and drawings.

| KEY                  |               |
|----------------------|---------------|
| Neighbouring context | Boundary line |
|                      |               |
|                      |               |

## JOB TITLE

Proposed ground floor rear extension, floor plan alterations, facade alterations and all associated works at 4 Woodside Road

STATUS

Planning

DRAWING TITLE

Block Plans

CLIENT

Dewan Choudhury