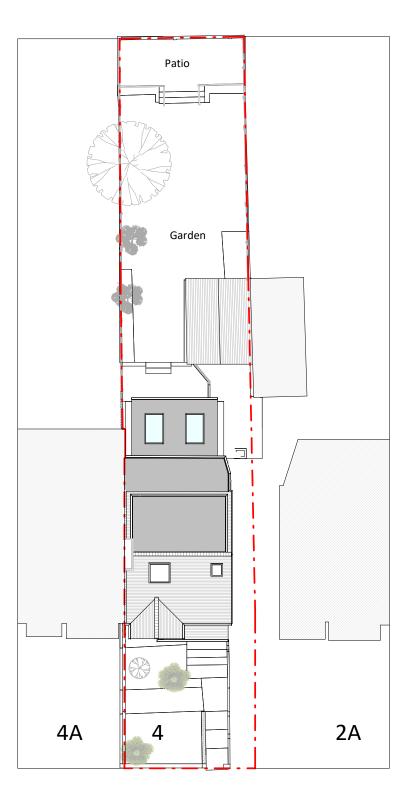

Existing Block Plan

Proposed Block Plan

CONTACT www.resi.co.uk hello@resi.co.uk

Copyright in the design and this drawing is the property RESI. Reproduction in whole or in part is forbidden witho written sanction of RESI. This drawing must be read in conjunction with all other relevant documentation and drawings.

| KEY                  |               |
|----------------------|---------------|
| Neighbouring context | Boundary line |
|                      |               |
|                      |               |

## JOB TITLE

Proposed ground floor rear extension, floor plan alterations, facade alterations and all associated works at 4 Woodside Road

STATUS

Planning

DRAWING TITLE

Block Plans

CLIENT

Dewan Choudhury