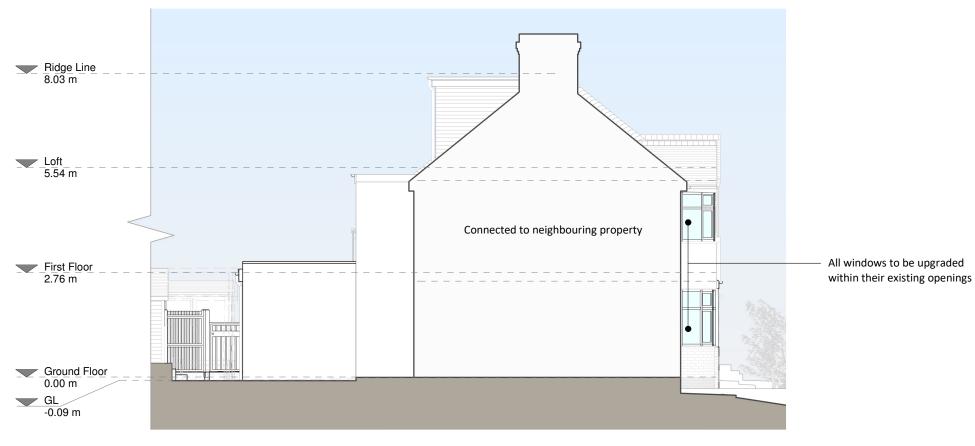

Left Side Elevation

**Right Side Elevation** 

Revision KEY - - - Boundary line JOB TITLE STATUS Planning Proposed Elevations CLIENT 1 2 3 4 5 m

### Proposed Materials:

Brickwork / Walls - Smooth white painted render, black brick skirt / details, black timber cladding

Flat Roof - Fibreglass or similar

Windows - Dark grey uPVC casement windows and aluminium framed glazed rooflights

Doors - Aluminium framed glazed doors and dark grey uPVC framed glazed door

RWP's / Gutter's / Fascia's - Black uPVC downpipes, guttering and white uPVC fascias

| Rev | Notes          | Date       |  |
|-----|----------------|------------|--|
|     |                |            |  |
| Α   | Planning Issue | 18/05/2021 |  |
|     |                |            |  |
|     |                |            |  |
|     |                |            |  |
|     |                |            |  |
|     |                |            |  |
|     |                |            |  |
|     |                |            |  |
|     |                |            |  |

Existing removed Neighbouring context

– – – Level line

Proposed ground floor rear extension, floor plan alterations, facade alterations and all associated works at 4 Woodside Road