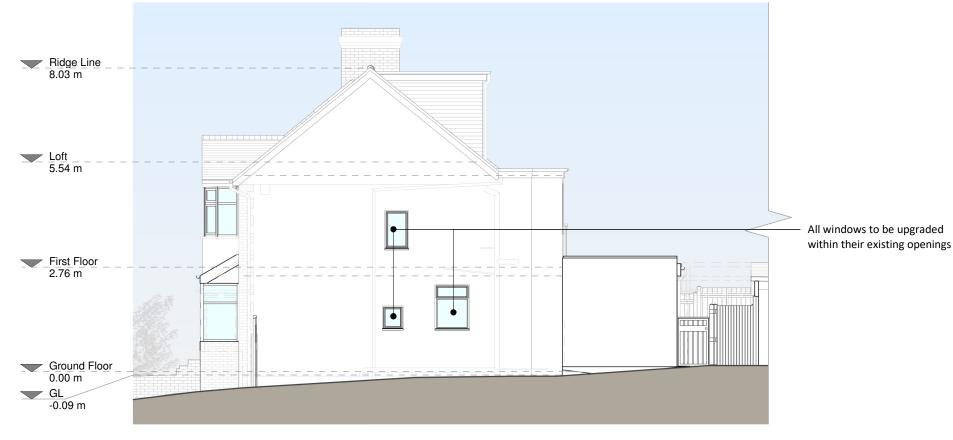

Left Side Elevation

**Right Side Elevation** 

Revision KEY - - - Boundary line JOB TITLE STATUS Planning Proposed Elevations CLIENT 1 2 3 4 5 m

### Proposed Materials:

Brickwork / Walls - Smooth white painted render, black brick skirt / details, black timber cladding

Flat Roof - Fibreglass or similar

Windows - Dark grey uPVC casement windows and aluminium framed glazed rooflights

Doors - Aluminium framed glazed doors and dark grey uPVC framed glazed door

RWP's / Gutter's / Fascia's - Black uPVC downpipes, guttering and white uPVC fascias

| Rev | Notes          | Date       |  |
|-----|----------------|------------|--|
|     |                |            |  |
| Α   | Planning Issue | 18/05/2021 |  |
|     |                |            |  |
|     |                |            |  |
|     |                |            |  |
|     |                |            |  |
|     |                |            |  |
|     |                |            |  |
|     |                |            |  |
|     |                |            |  |

Existing removed Neighbouring context

– – – Level line

Proposed ground floor rear extension, floor plan alterations, facade alterations and all associated works at 4 Woodside Road