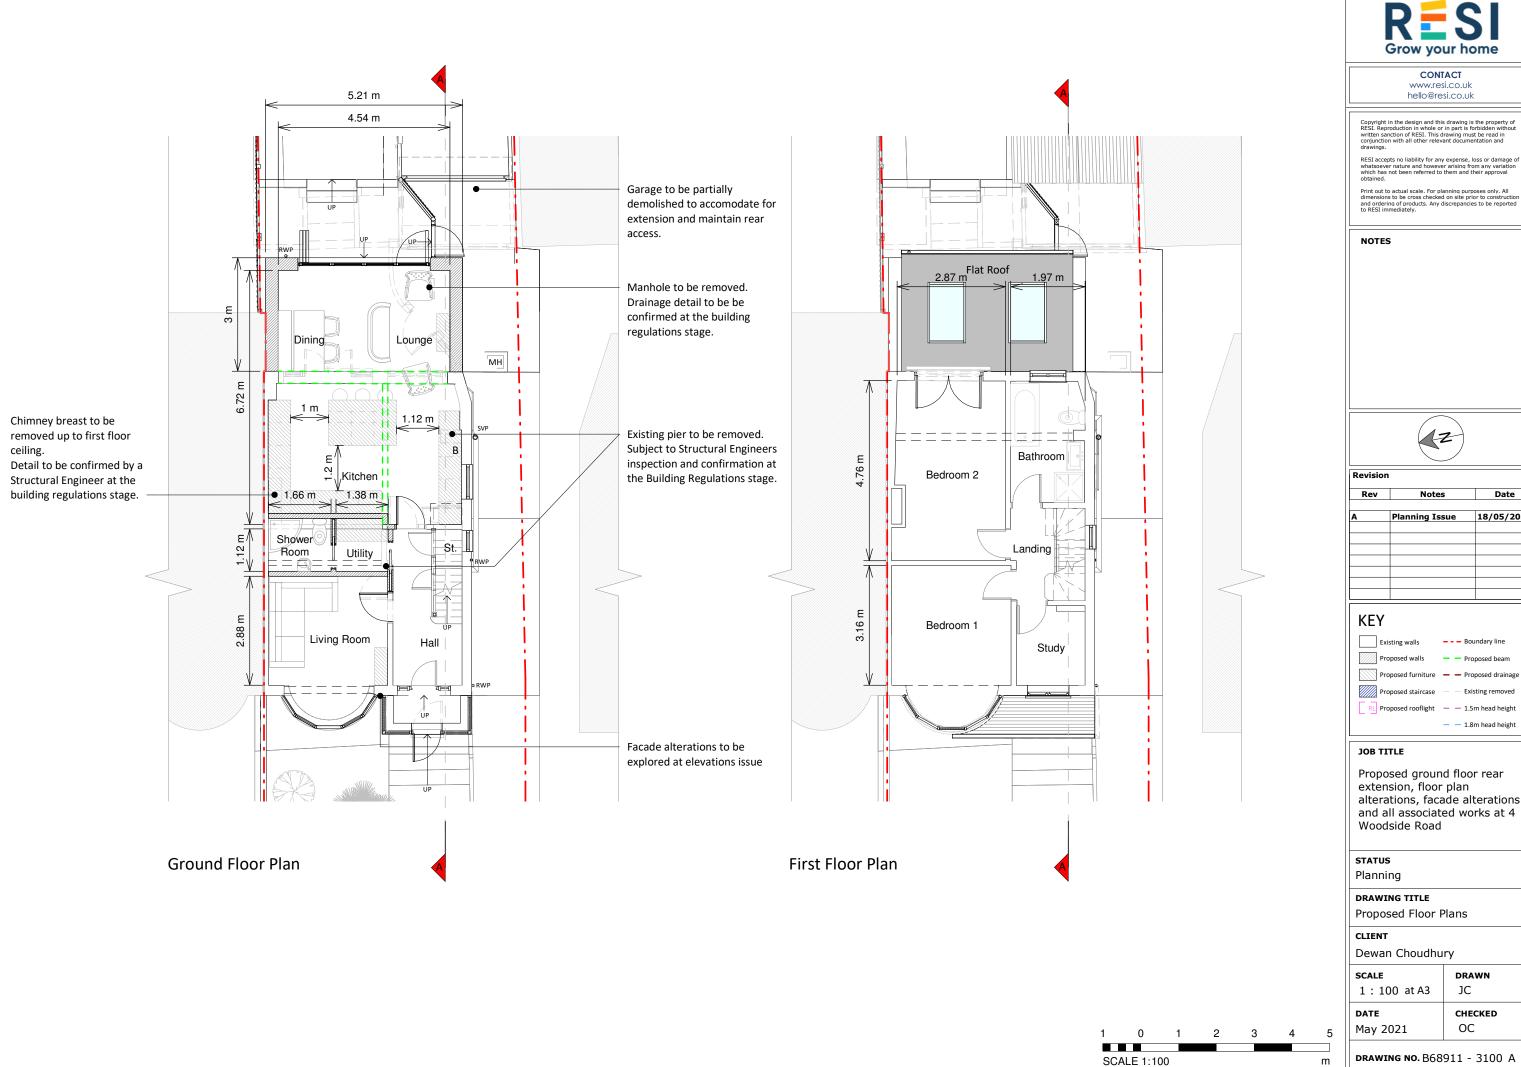

Print out to actual scale. For planning purposes only. All dimensions to be cross checked on site prior to construction and ordering of products. Any discrepancies to be reported to RESI immediately.

| Rev | Notes          | Date      |
|-----|----------------|-----------|
| A   | Planning Issue | 18/05/202 |
|     |                |           |
|     |                |           |
|     |                |           |
|     |                |           |
|     |                |           |
|     |                |           |

|    | •                  |                        |
|----|--------------------|------------------------|
|    | Existing walls     | Boundary line          |
|    | Proposed walls     | Proposed beam          |
|    | Proposed furniture | Proposed drainage      |
|    | Proposed staircase | — — Existing removed   |
| RL | Proposed rooflight | - $-$ 1.5m head height |
|    |                    |                        |

Proposed ground floor rear extension, floor plan alterations, facade alterations and all associated works at 4

| SCALE       | DRAWN   |
|-------------|---------|
| 1:100 at A3 | JC      |
| DATE        | CHECKED |
| May 2021    | OC      |