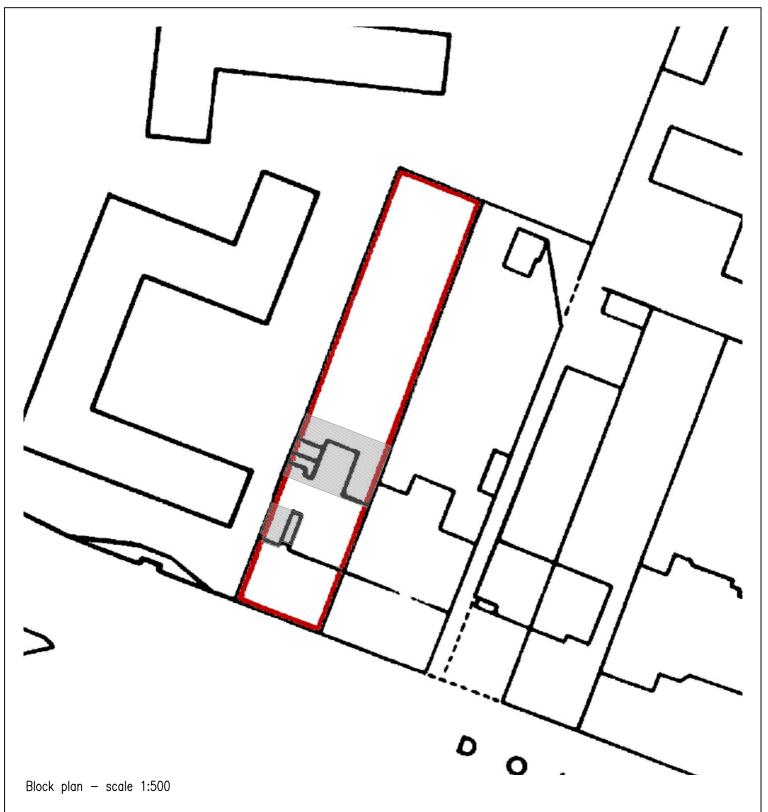

The sole purpose of this drawing is the procurement of Planning Permission and Building Regulation approval.

PROJECT

176 BELLEGROVE ROAD, DA16 3RD

DRAWING TITLE

BLOCK PLAN

| DATE 23-06-21  | DRAWN BY   | YR |
|----------------|------------|----|
| scale 1:500@A4 | CHECKED BY | PL |