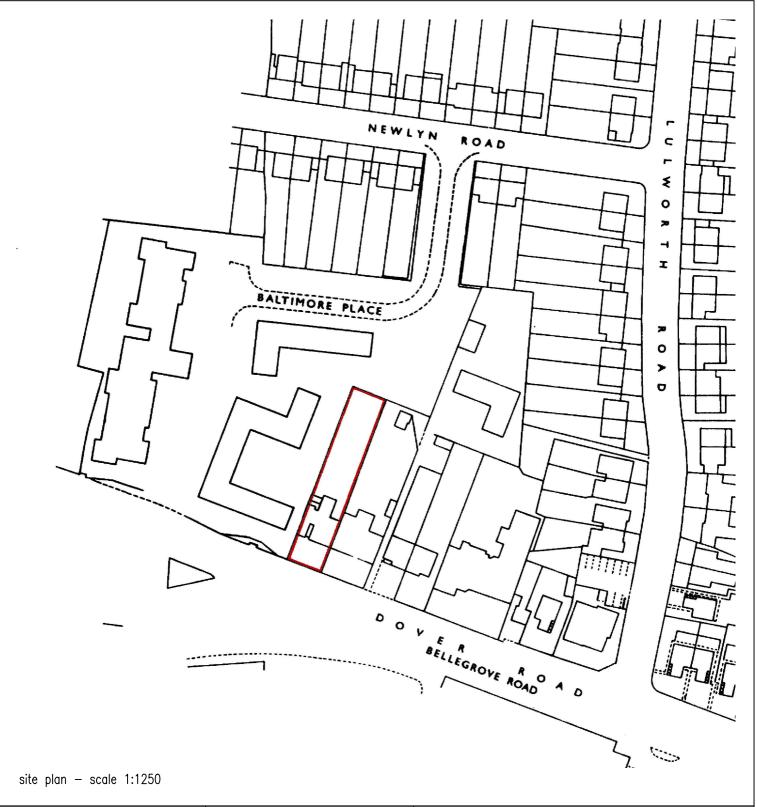

The sole purpose of this drawing is the procurement of Planning Permission and Building Regulation approval.

PROJECT

176 BELLEGROVE ROAD, DA16 3RD

DRAWING TITLE

SITE PLAN

| DATE 23-06-21   | DRAWN BY   | YR |
|-----------------|------------|----|
| scale 1:1250@A4 | CHECKED BY | PL |