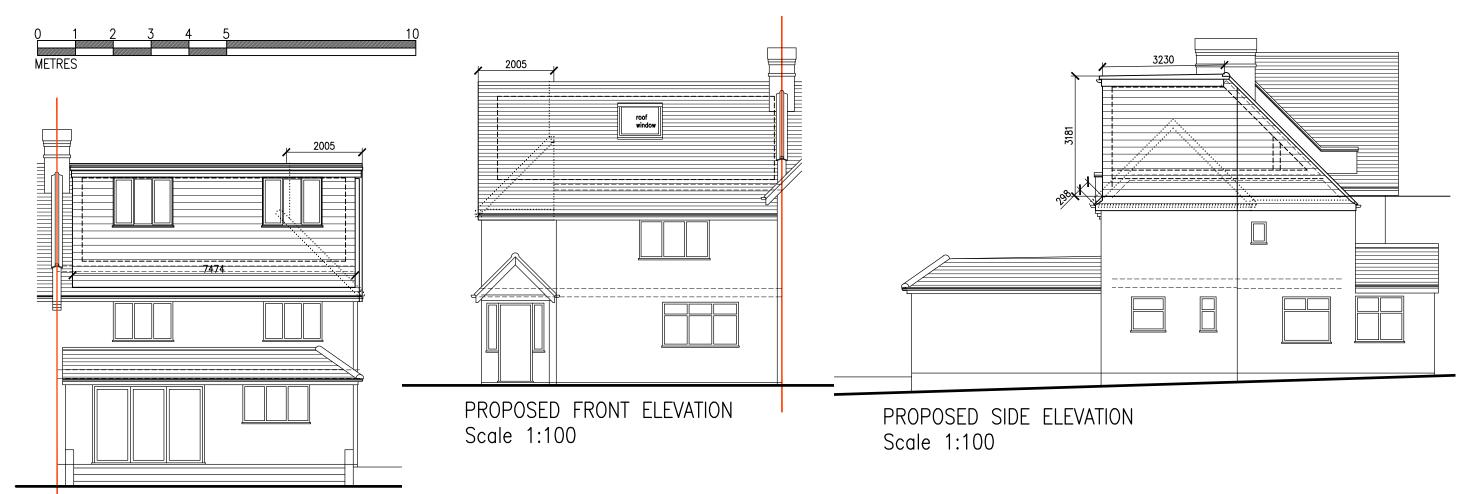

#### NOTE

- Materials of proposed external finishes to be of similar appearance to existing finishes
- The protrusion of the roof window on the front elevation is to be no more than 150mm from the plane of the existing roof

Title

PROPOSED ELEVATIONS

| Project Ref. | Drawing no: | Revision: | Date:<br>MAY 2020 |
|--------------|-------------|-----------|-------------------|
| 2022         |             |           | Scale<br>1:100@A3 |