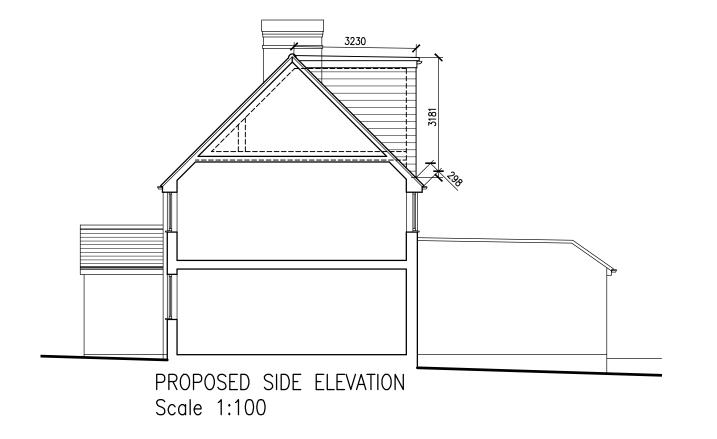

# PROPOSED REAR ELEVATION Scale 1:100

Title

PROPOSED ELEVATIONS

| Project Ref. | Drawing no: | Revision: | Date:<br>MAY 2020 |
|--------------|-------------|-----------|-------------------|
| 2022         |             |           | Scale<br>1:100@A3 |