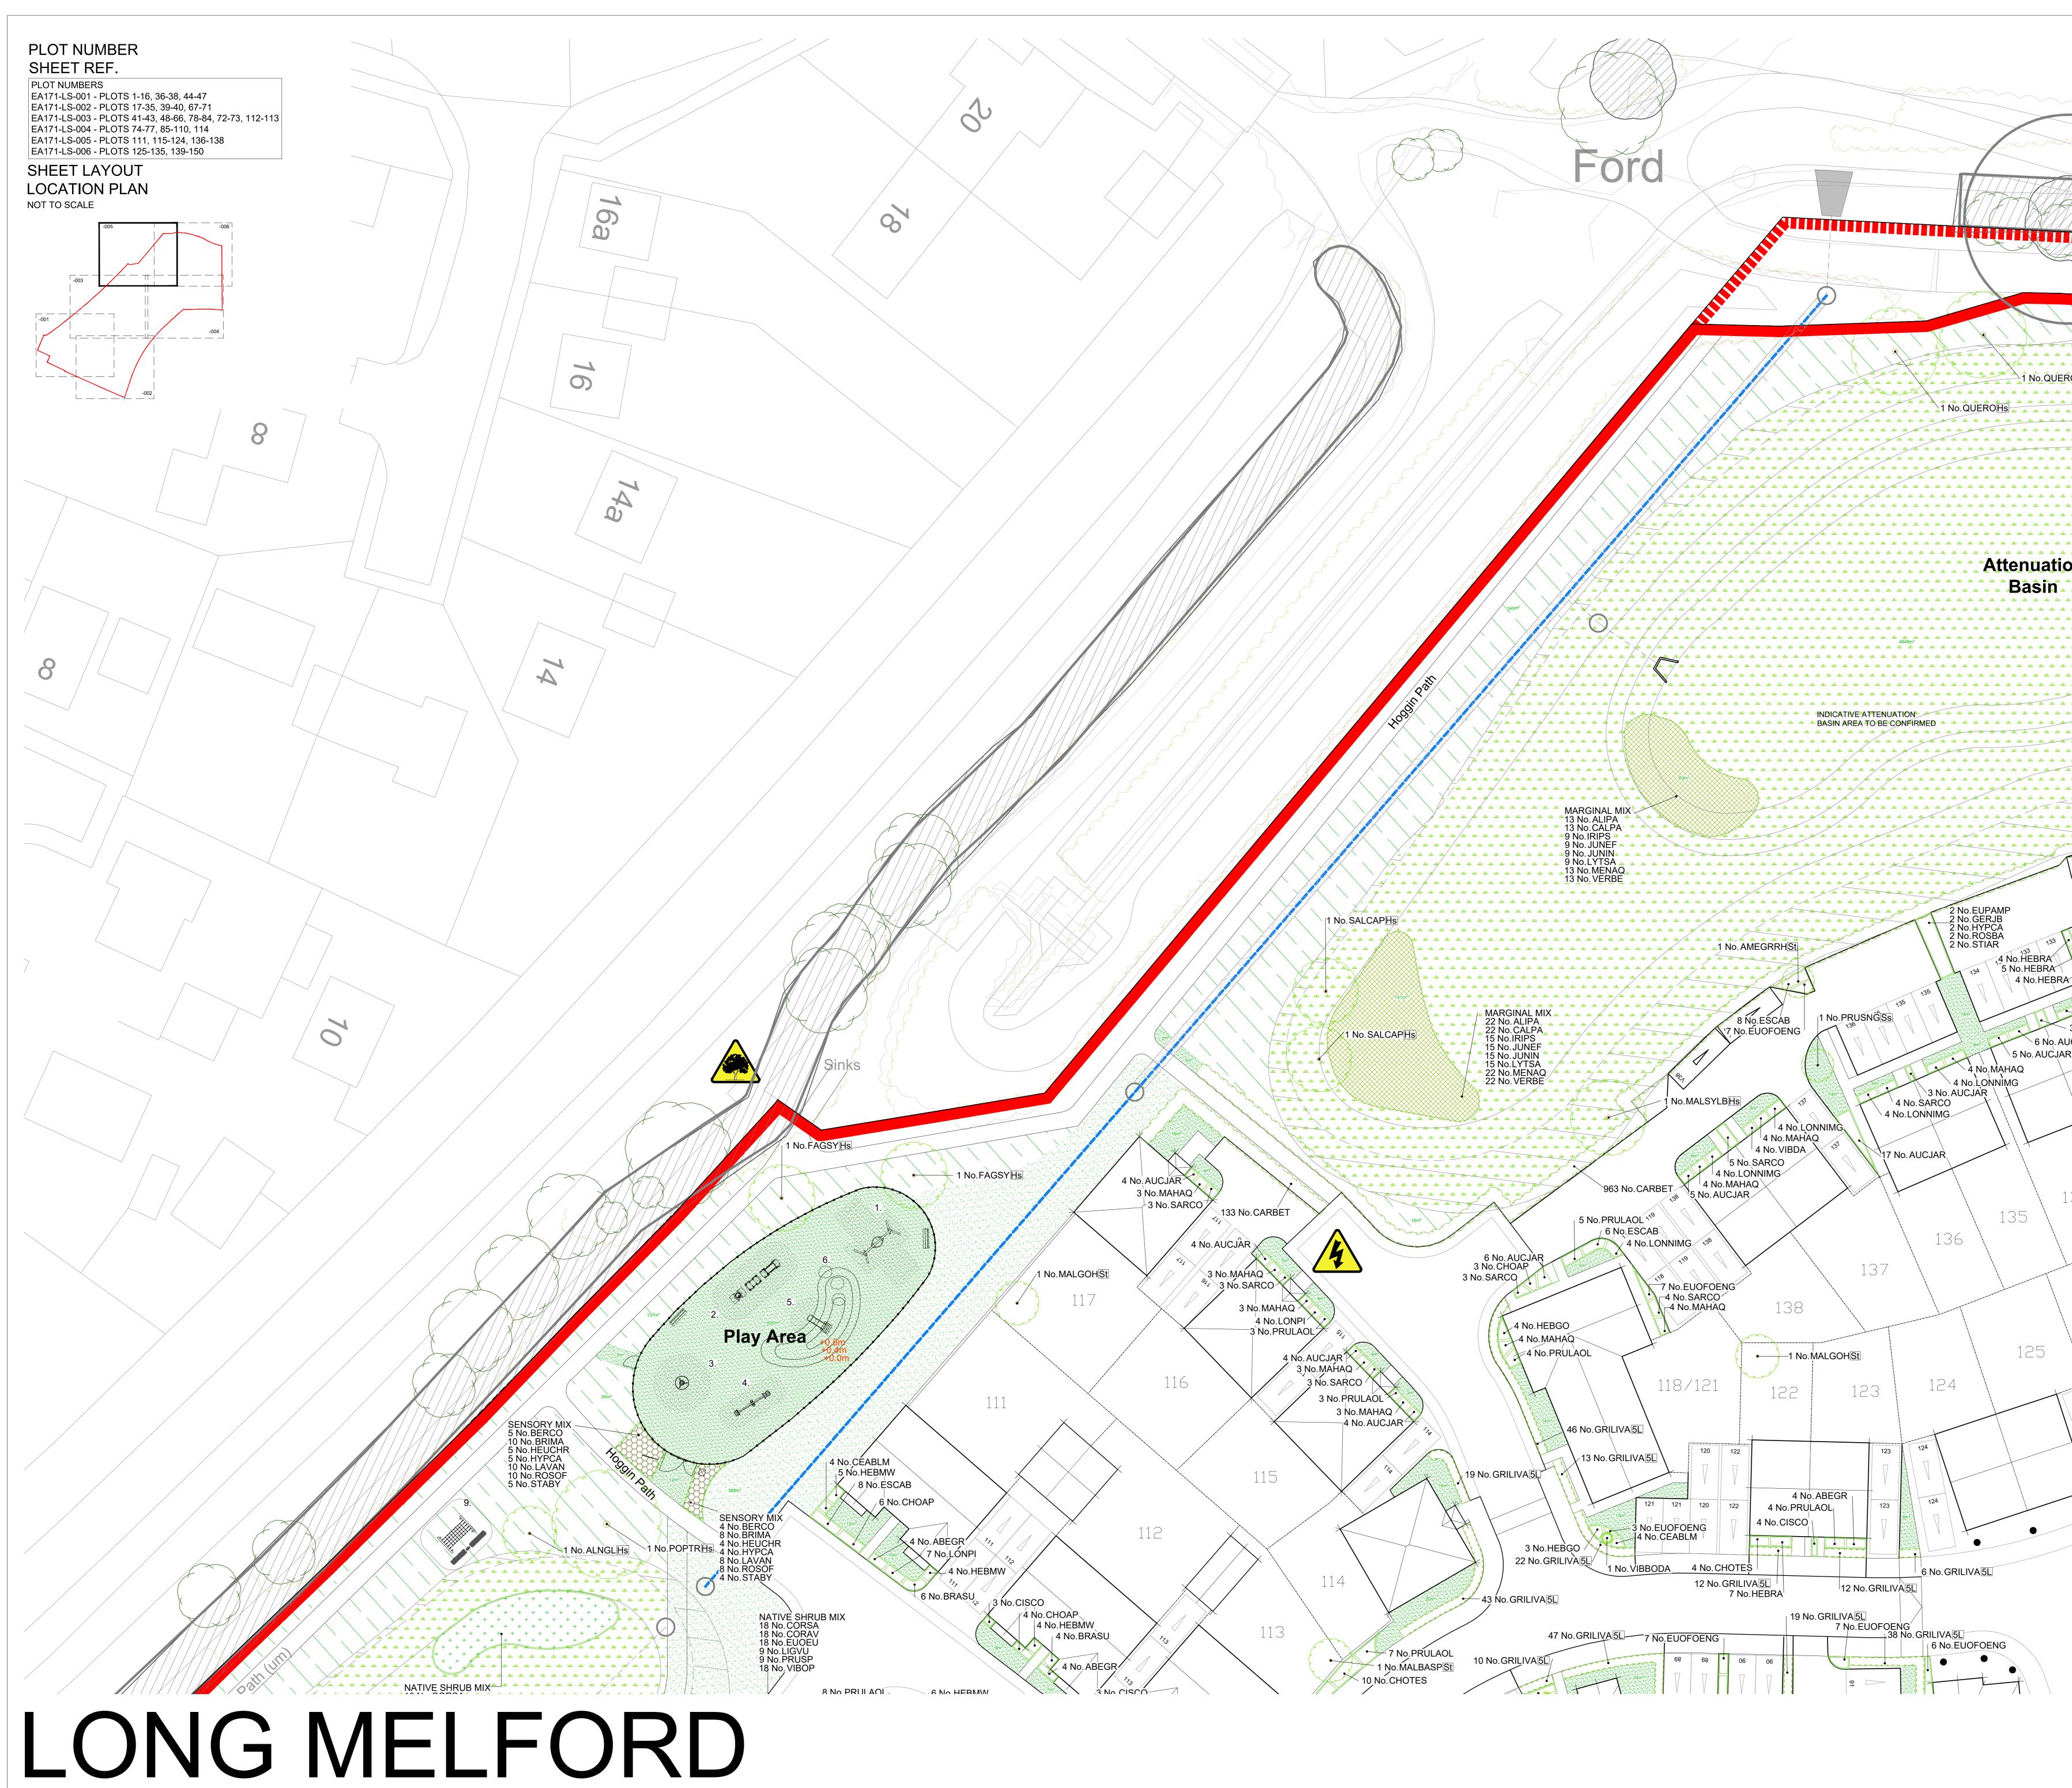

|                                                                                                              | EXISTING TREES/HEDGES                                                                                                                                                                                     | SEPERATE GROUP / SITE SPECIFIC CONSTRUCTION<br>NOTES AND MATERIALS SPECIFICATION.                                                                                                                                                                                                                                                                                                |
|--------------------------------------------------------------------------------------------------------------|-----------------------------------------------------------------------------------------------------------------------------------------------------------------------------------------------------------|----------------------------------------------------------------------------------------------------------------------------------------------------------------------------------------------------------------------------------------------------------------------------------------------------------------------------------------------------------------------------------|
|                                                                                                              | With Root Protection Area<br>To be retained                                                                                                                                                               | DRAWING NOTES<br>All tree and shrub locations and species mus<br>be taken into consideration by the project<br>Structural Engineer to ensure that foundatio                                                                                                                                                                                                                      |
| $(\cdot)$                                                                                                    | PROPOSED TREES<br>Extra Heavy/Heavy Standard                                                                                                                                                              | design accords with the specifications set ou<br>in Chapter 4 of the NHBC Standards.<br>The landscape Contractor must ensure the<br>plant material is planted in the location                                                                                                                                                                                                    |
| * 🔅                                                                                                          | SPECIMEN PLANTING<br>See Schedule                                                                                                                                                                         | shown and with NO SUBSTITUTIONS ma<br>without consulting the Group Landsca<br>Design Department. It is the Landsca                                                                                                                                                                                                                                                               |
| ~~~~~~~~~~~~~~~~~~~~~~~~~~~~~~~~~~~~~~                                                                       | ORNAMENTAL HEDGE<br>See Schedule                                                                                                                                                                          | Contractor's responsibility to ensure that<br>underground services have been located a<br>identified in advance of tree pit excavation<br>that no services are damaged or compromis                                                                                                                                                                                              |
|                                                                                                              | NATIVE HEDGE<br>See Schedule                                                                                                                                                                              | by tree planting. Any changes to tr<br>positions, species or specifications must<br>approved by the Group Landscape Desi<br>Department. Underground service strips a                                                                                                                                                                                                             |
|                                                                                                              | PROPOSED PLANTING<br>Shrubs/Herbaceous/Grasses<br>See Schedule                                                                                                                                            | to be kept free of all plant material<br>Contractors must comply with all Health a<br>Safety regulations and be aware<br>project/site specific information includi                                                                                                                                                                                                               |
| 21m²                                                                                                         | TURF<br>with area (m²)                                                                                                                                                                                    | referring to the information set out in t<br>CDM drawings.                                                                                                                                                                                                                                                                                                                       |
| 17m²                                                                                                         | AMENITY GRASS AREAS<br>Wear Tolerant Turfgrass Mixture<br>Emorsgate EG22 sown at 25g/m <sup>2</sup><br>Kept mown short to 40mm                                                                            | PLAY AREA INSTALLATION NOTES<br>Play provision should be in accordance with the layout proposed<br>Individual elements within the layout are to be designed a<br>implemented by a reputable natural play provision compared<br>registered and approved by ROSPA, CHAS or equivalent.                                                                                             |
| 21m <sup>2</sup>                                                                                             | WILDFLOWER MEADOW<br>Special General Purpose Meadow Mixture<br>Emorsgate EM3 sown at 4 g/m <sup>2</sup><br>(Existing grassland to be retained and managed. Where<br>remediation is required sow as above) | component materials and structures are to meet current sat<br>standards and are to be subject to a suitable balanced<br>assessment, guided by EN1176 and EN1177, at the design sta<br>and at the pre and post installation stages. The play provi<br>should also produce an ongoing maintenance plan for the p<br>area. The play area is to be inspected and approved by a quali |
| ائد عائد عائد عائد عائد عائد عائد<br>عائد عائد عائد عائد عائد عائد عائد<br>ائد عائد عائد عائد عائد عائد عائد | SEASONAL WETLANDS<br>Meadow Mixture for Seasonally Wet soils<br>Emorsgate EM8 sown at 4 g/m <sup>2</sup>                                                                                                  | play inspector prior to being opened for use.<br>Contractors must comply with all Health and Safety regulati<br>and be aware of project/site specific information including refer<br>to the information set out in the CDM drawings.                                                                                                                                             |
| + $+$ $+$ $+$ $+$ $+$ $+$ $+$ $+$ $+$                                                                        | NATIVE MIX/<br>NATIVE SHRUB MIX<br>See Schedule                                                                                                                                                           |                                                                                                                                                                                                                                                                                                                                                                                  |
|                                                                                                              | EDGE MIX<br>See Schedule                                                                                                                                                                                  |                                                                                                                                                                                                                                                                                                                                                                                  |
|                                                                                                              | SENSORY MIX<br>See Schedule                                                                                                                                                                               |                                                                                                                                                                                                                                                                                                                                                                                  |
|                                                                                                              | MARGINAL MIX<br>See Schedule                                                                                                                                                                              |                                                                                                                                                                                                                                                                                                                                                                                  |
| EAP LEGE                                                                                                     | ND                                                                                                                                                                                                        |                                                                                                                                                                                                                                                                                                                                                                                  |
| 1.                                                                                                           | BIRDS NEST SWING<br>As Supplied by Miracle Design & Play Ltd<br>Ref: MB00012<br>Or similar approved                                                                                                       |                                                                                                                                                                                                                                                                                                                                                                                  |
| 1 1 1 2.                                                                                                     | TRAIN<br>As Supplied by Proludic<br>Ref: J2616A<br>Or similar approved                                                                                                                                    |                                                                                                                                                                                                                                                                                                                                                                                  |
| 3.                                                                                                           | REVOLVING PLATE<br>As Supplied by Miracle Design & Play Ltd<br>Ref: MB00045<br>Or similar approved                                                                                                        | FOR SPECIFICATION                                                                                                                                                                                                                                                                                                                                                                |
| 11 8 A.                                                                                                      | STANDING SEE SAW<br>As Supplied by Miracle Design & Play Ltd<br>Ref: MB00005<br>Or similar approved                                                                                                       | PLANTING DETAILS &<br>SCHEDULE SEE<br>DRAWING                                                                                                                                                                                                                                                                                                                                    |
| 5.                                                                                                           | HILL SLIDE 0.8-0.93m<br>As Supplied by Miracle Design & Play Ltd<br>Ref: MB00225<br>Or similar approved                                                                                                   | EA171-LS-007                                                                                                                                                                                                                                                                                                                                                                     |
| 6.                                                                                                           | FEATURE BOULDERS<br>Caledonian Glacial Boulders<br>Mixture of Sizes, Well-rounded<br>Partly Embedded in the Soil                                                                                          |                                                                                                                                                                                                                                                                                                                                                                                  |
| +0.0m<br>+0.4m<br>+0.8m                                                                                      | GRASS MOUNDS<br>Each Contour represents 400mm.<br>0.8m Total Height above Ground Level.                                                                                                                   |                                                                                                                                                                                                                                                                                                                                                                                  |
| -0 - 0 - 0                                                                                                   | POST AND RAIL FENCE<br>1.2m High<br>Regional Specification                                                                                                                                                | Symbol. Brief description of risk.<br>Caution overhead /<br>underground services.                                                                                                                                                                                                                                                                                                |
|                                                                                                              | SELF-CLOSING GATES<br>x1 1.2m High Double Pedestrian & Vehicle Gates<br>x1 1.2m High Single Gate<br>As Supplied by Wicksteed Playgrounds Ltd<br>Ref: NFLGATE12 & NFLPVGATE12<br>Or Similar Approved       | NOTES:<br>Principal contractor to ensure all health and safety                                                                                                                                                                                                                                                                                                                   |
|                                                                                                              | GRASS MATTING<br>As Supplied by Technix Ltd<br>1.5x1m Grass Mats Pegged into Place &<br>Tied Together with Cable Ties<br>Or Similar Approved                                                              | procedures are being correctly followed in relation to all temporary works.                                                                                                                                                                                                                                                                                                      |
|                                                                                                              | FURNITURE<br>As Supplied by Broxap Ltd<br>x2 Ashbourne Seat Ref: BX 720<br>x1 Derby Standard Litter Bin Ref: BX45 2550-S<br>Or similar approved                                                           | Revision     Date       A     Site landscaping revised in accordance with<br>Regional comments.     02.06.2       B     Site landscaping revised in accordance with latest<br>layout (H) and regional comments.     30.07.2       C     Site landscaping revised in accordance with latest     06.08.2                                                                           |
|                                                                                                              | SIGNAGE<br>Ownership/Usage<br>Exact Wording to be Agreed with the Local<br>Planning Authority                                                                                                             | C Site landscaping revised in accordance with latest layout and play area updated following regional comments.                                                                                                                                                                                                                                                                   |
|                                                                                                              | LEGEND                                                                                                                                                                                                    | Job. Long Melford                                                                                                                                                                                                                                                                                                                                                                |
| 7.                                                                                                           | ROBINIA MONKEY BARS<br>As Supplied by Miracle Design & Play Ltd<br>Ref: MB15031<br>Or similar approved                                                                                                    | Title. Site Landscaping Scale. 1:200 @A0 Drawn. JR                                                                                                                                                                                                                                                                                                                               |
| senser opent                                                                                                 | ROBINIA STILTS<br>2 sets of 4<br>As Supplied by Miracle Design & Play Ltd<br>Ref: MB00012<br>Or similar approved                                                                                          | Date. Mar 2021 Checked. PmJ<br>THIS DRAWING AND THE BUILDING WORKS DEPICTED ARE THE COPYRIGHT OF<br>J.S.BLOOR (SERVICES) LIMITED AND MAY NOT BE REPRODUCED OR AMENDED<br>EXCEPT BY WRITTEN PERMISSION. NO LIABILITY WILL BE ACCEPTED FOR                                                                                                                                         |
|                                                                                                              | ROBINIA CRAWL NET<br>As Supplied by Miracle Design & Play Ltd<br>Ref: MB00045<br>Or similar approved                                                                                                      | AMENDMENTS MADE BY OTHER PERSONS                                                                                                                                                                                                                                                                                                                                                 |
|                                                                                                              |                                                                                                                                                                                                           | <b>BLOOR HOMES</b> °                                                                                                                                                                                                                                                                                                                                                             |
|                                                                                                              |                                                                                                                                                                                                           | J S BLOOR (SERVICES) LIMITED<br>ASHBY ROAD, MEASHAM, SWADLINCOTE,<br>DERBYSHIRE DE12 7JP<br>TELEPHONE 01530 270100 FACSIMILE 01530 272006                                                                                                                                                                                                                                        |