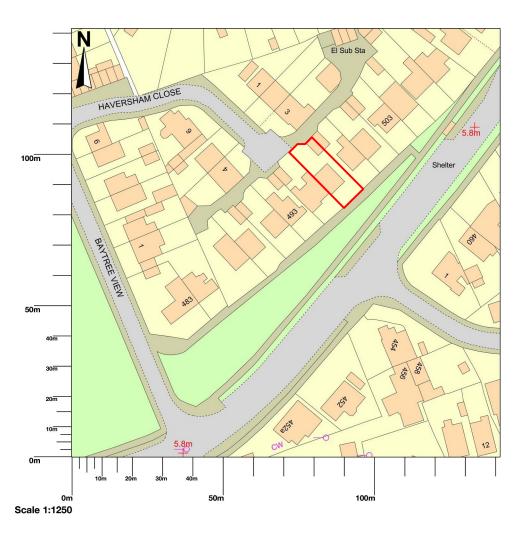

## 497 Locking Road, Weston-Super-Mare, BS22 8QT

Map area bounded by: 334752,161979 334894,162121. Produced on 04 September 2021 from the OS National Geographic Database. Reproduction in whole or part is prohibited without the prior permission of Ordnance Survey. © Crown copyright 2021. Supplied by UKPlanningMaps.com a licensed OS partner (100054135). Unique plan reference: p2c/uk/684966/927492

Site Location Plan

NOTES:

All dimensions are to be checked on site prior to the commencement of work and any discrepancies are to be reported to the principle designer. This drawing is the copyright of Tom Gibson Architecture and may not be reproduced without permission.