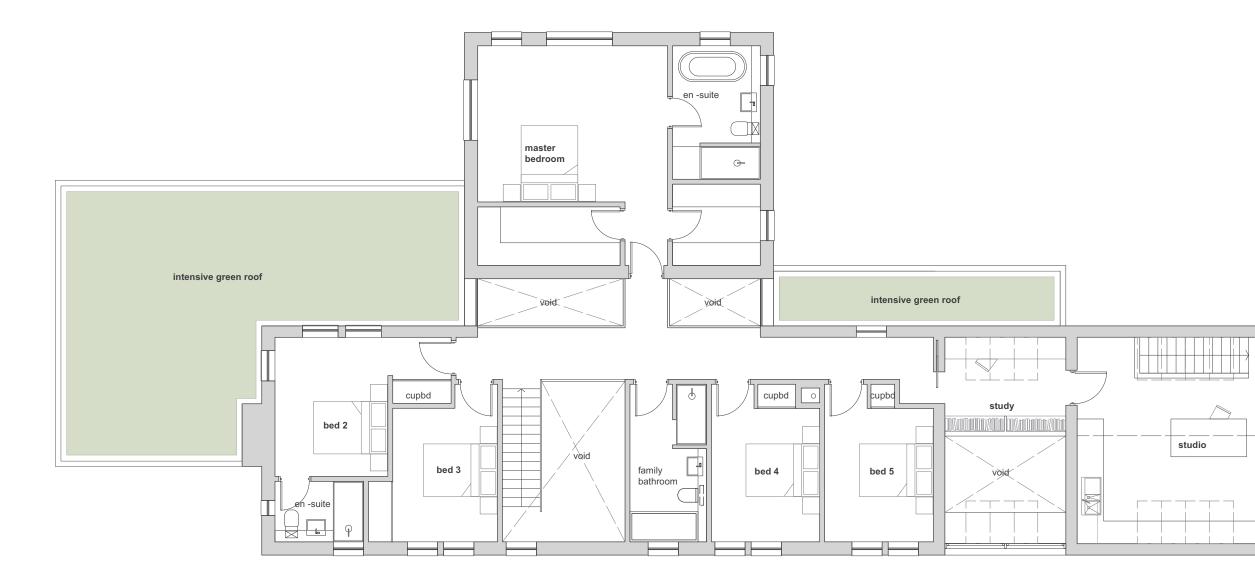

IMPORTANT: All work is to be carried out in accordance with CDM Regulations 2015. All work to be compliant with current buildings regulations. To be read in conjunction with

|                           | structural engineer's drawings.        |     |                |  |
|---------------------------|----------------------------------------|-----|----------------|--|
|                           | Date                                   | No. | Revision Notes |  |
|                           |                                        |     |                |  |
|                           |                                        |     |                |  |
|                           |                                        |     |                |  |
|                           |                                        |     |                |  |
|                           | Date                                   | No. | Issue Notes    |  |
|                           |                                        |     |                |  |
|                           |                                        |     |                |  |
|                           |                                        |     |                |  |
|                           |                                        |     |                |  |
|                           |                                        |     |                |  |
|                           |                                        |     |                |  |
|                           | Project Title<br>Windy Walls<br>Dalton |     |                |  |
|                           |                                        |     |                |  |
|                           | Sheet Title                            |     |                |  |
| Proposed First Floor Plan |                                        |     |                |  |
|                           |                                        |     |                |  |