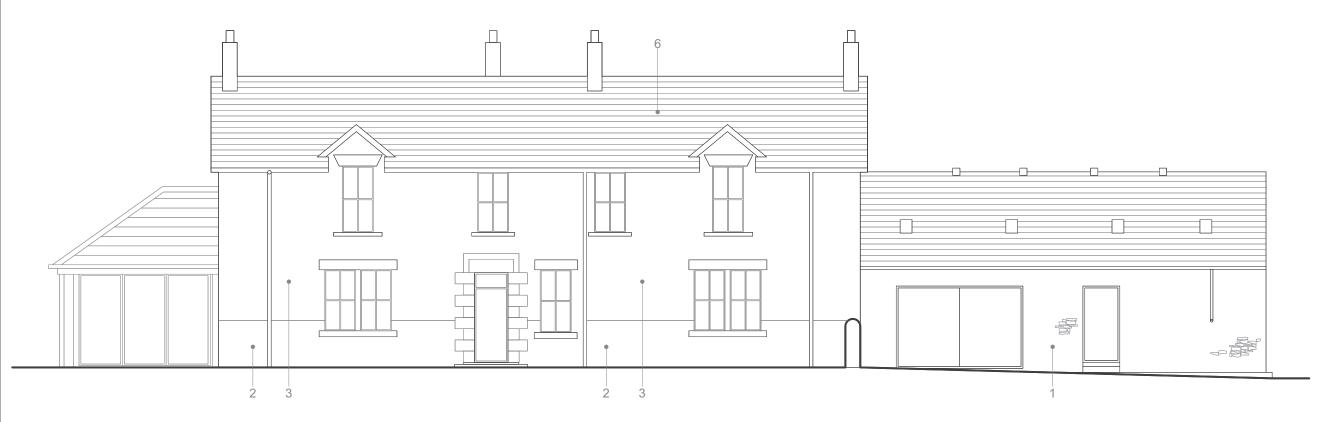

Existing South Elevation Scale: 1:100

Existing West Elevation Scale: 1:100

## Materials Key

- Rubble stone
   Cement based render
- 3. Pebble dashed render
- 4. Timber framed doors and windows
- 5. Metal framed skylights
- Natural slate roof
   Metal profile roof
- 8. Red brick 9. Glass link
- 10. Galvanised rainwater goods.