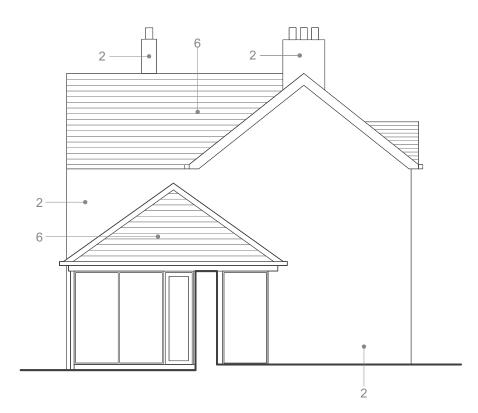

Existing South Elevation Scale: 1:100

Existing West Elevation Scale: 1:100

## Materials Key

- Rubble stone
   Cement based render
- 3. Pebble dashed render
- 4. Timber framed doors and windows
- 5. Metal framed skylights
- Natural slate roof
   Metal profile roof
- 8. Red brick 9. Glass link
- 10. Galvanised rainwater goods.