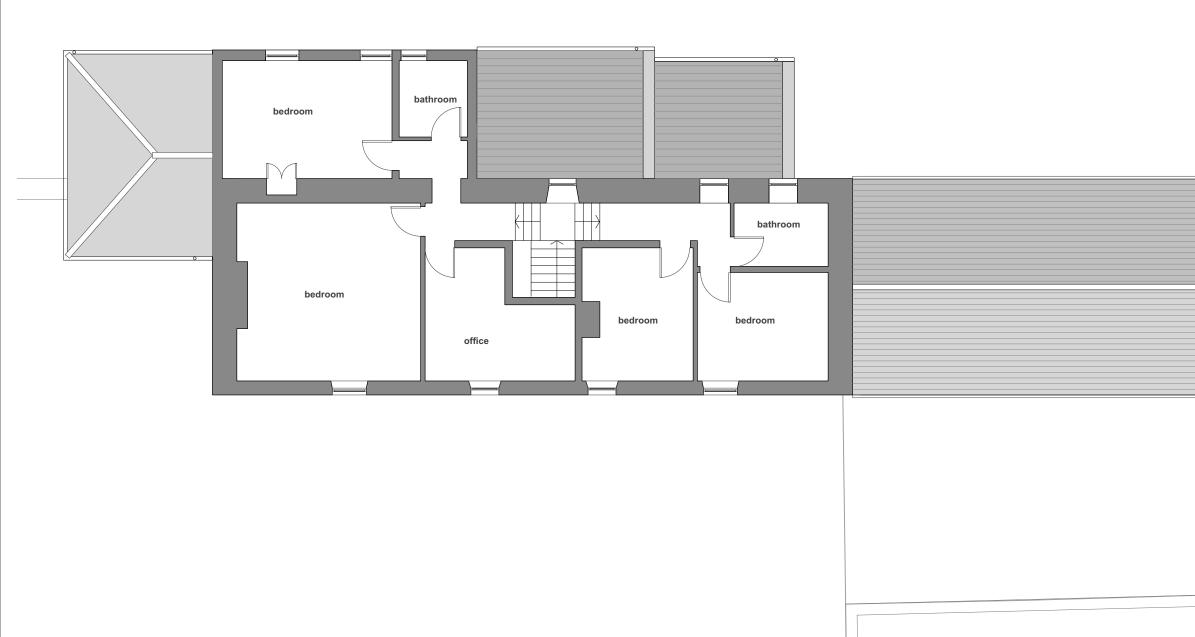

Date No. **Revision Notes** 

Issue Notes

Project Title Windy Walls Dalton

**Existing First Floor Plan** 

Sheet Scale 1:100 Drawn By DF

311 0004

© elliott architects ltd

Existing First Floor Plan

Scale: 1:100