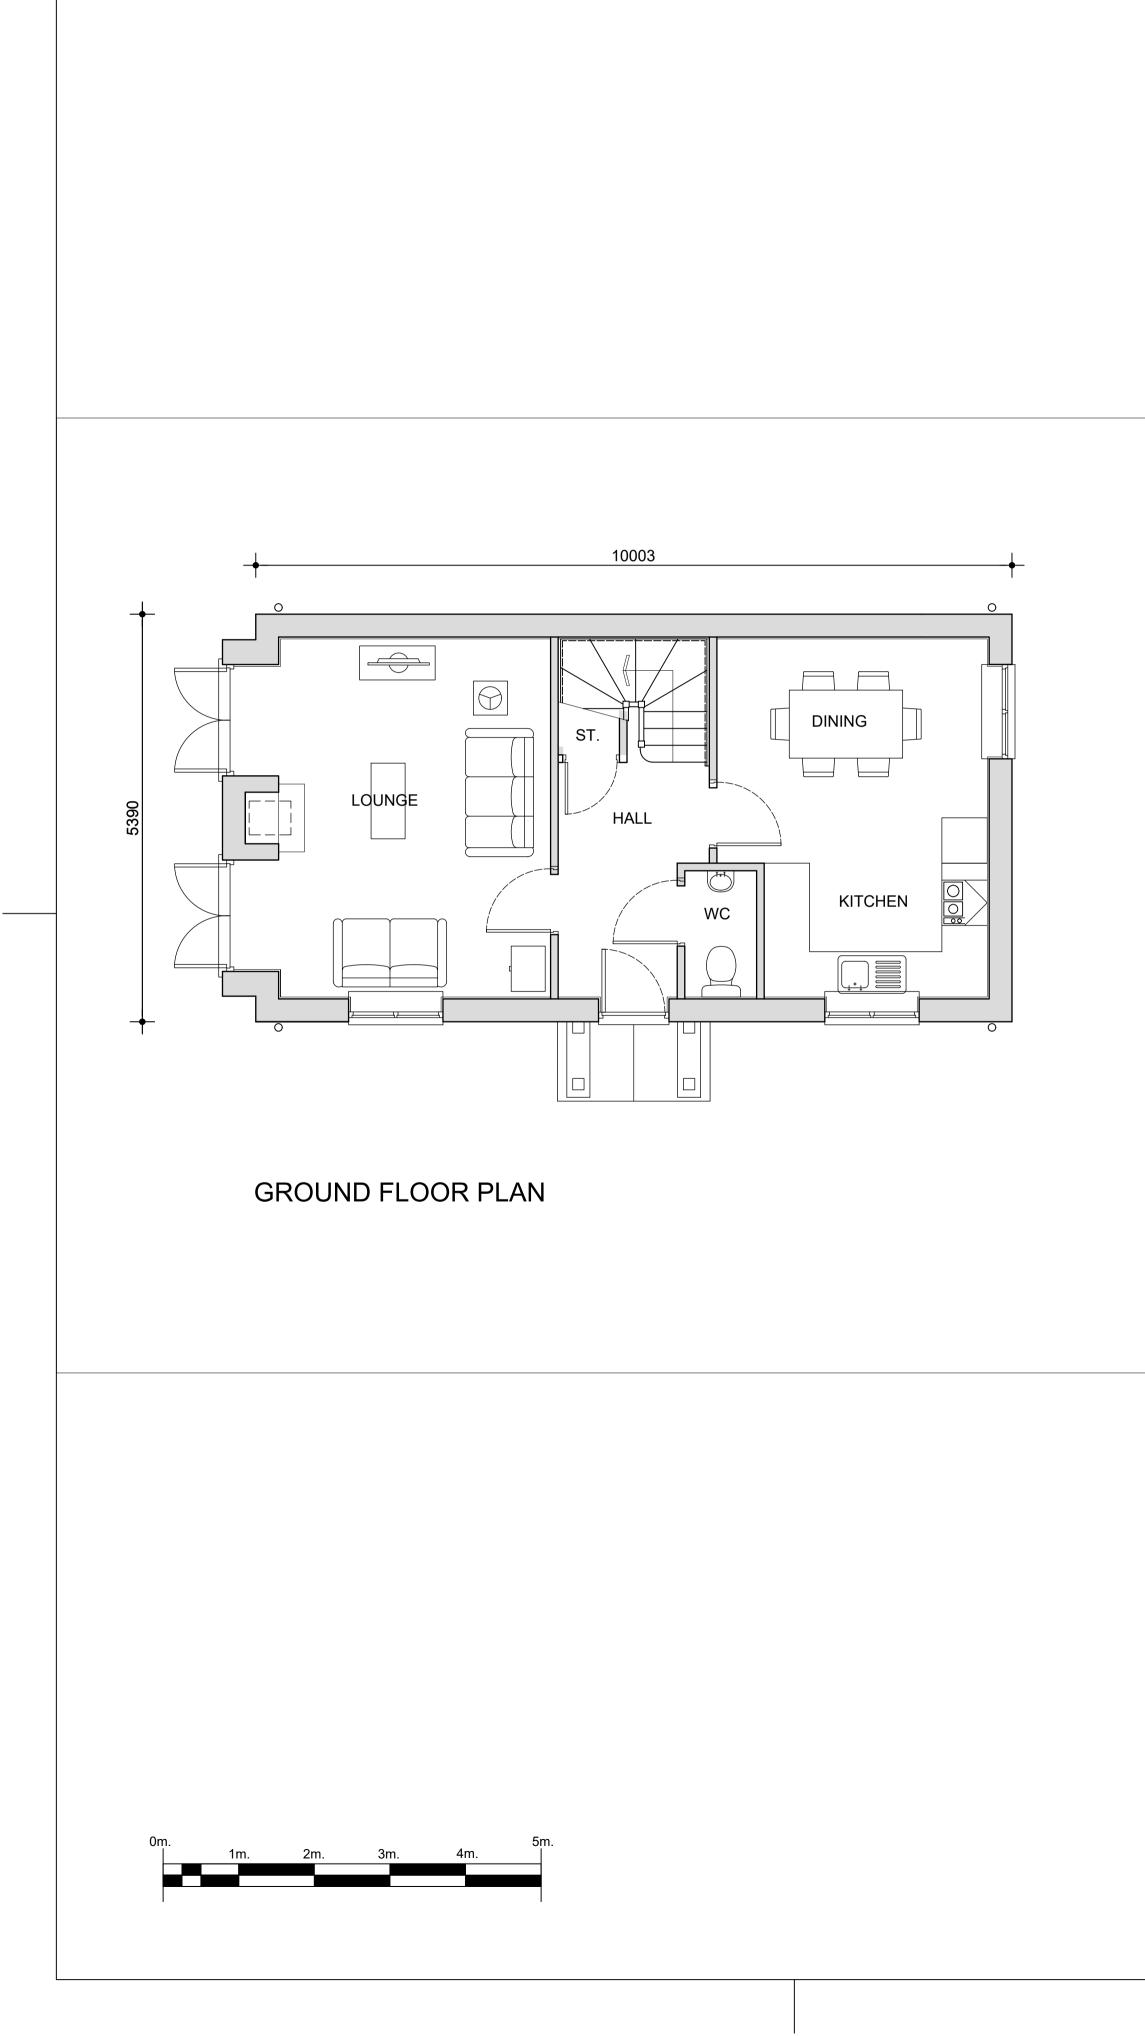

## FIRST FLOOR PLAN

ROOF PLAN

| Rev | Date     | Description                   | Drawn |  |
|-----|----------|-------------------------------|-------|--|
| A   | 11.08.21 | Patio door to dining omitted. | MAS   |  |
|     |          |                               |       |  |
|     |          |                               |       |  |
|     |          |                               |       |  |
|     |          |                               |       |  |
|     |          |                               |       |  |
|     |          |                               |       |  |
|     |          |                               |       |  |
|     |          |                               |       |  |
|     |          |                               |       |  |
|     |          |                               |       |  |