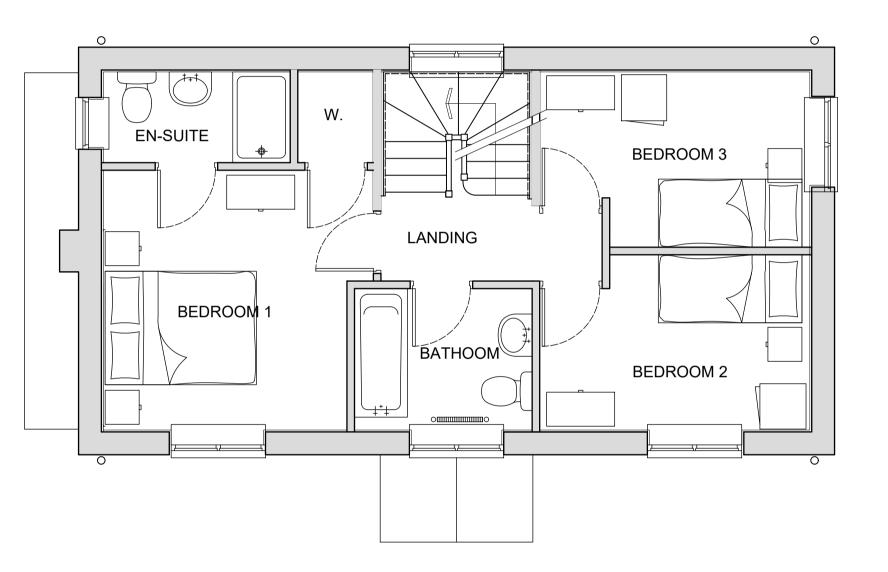

## FIRST FLOOR PLAN

ROOF PLAN

| Rev | Date     | Description                   | Drawn |  |
|-----|----------|-------------------------------|-------|--|
| A   | 11.08.21 | Patio door to dining omitted. | MAS   |  |
|     |          |                               |       |  |
|     |          |                               |       |  |
|     |          |                               |       |  |
|     |          |                               |       |  |
|     |          |                               |       |  |
|     |          |                               |       |  |
|     |          |                               |       |  |
|     |          |                               |       |  |
|     |          |                               |       |  |
|     |          |                               |       |  |