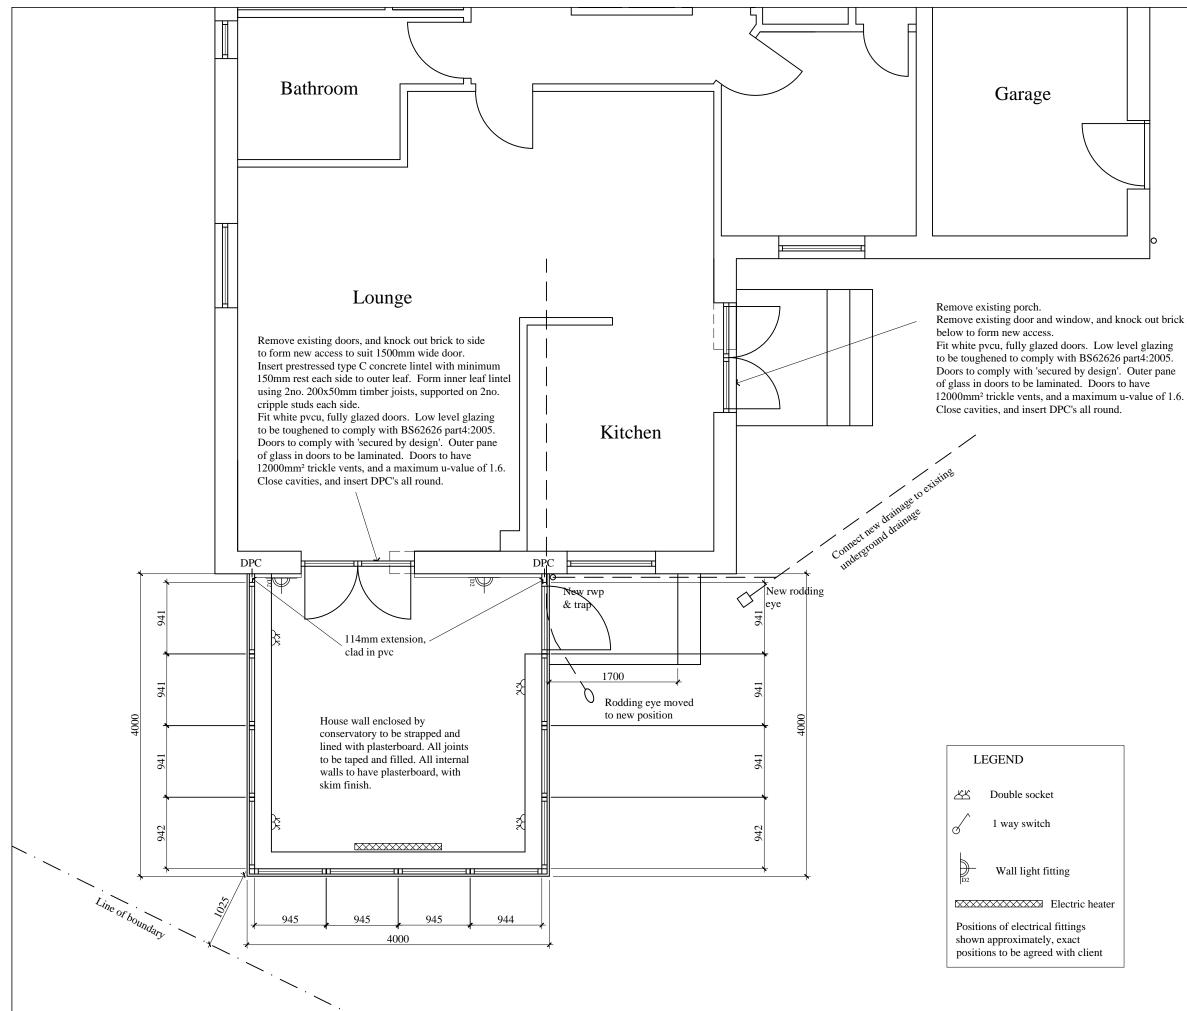

| Scale 1/50                                                                                                                                                                              |          |          |      |   |
|-----------------------------------------------------------------------------------------------------------------------------------------------------------------------------------------|----------|----------|------|---|
| 500 1500<br>0 1000 2000                                                                                                                                                                 |          |          |      |   |
|                                                                                                                                                                                         |          |          |      |   |
| -HUNTER                                                                                                                                                                                 |          |          |      |   |
| PART OF THE HUNTER GROUP SCOTLAND LTD.<br>Arran House, Drybridge Road, Dundonald,<br>Kilmarnock KA2 9AF<br>Telephone: 01563 852346<br>Email: info@hunterconservatoriesandsunrooms.co.uk |          |          |      |   |
| REVISIONS & ADDITIONS                                                                                                                                                                   |          |          | DATE |   |
| .A. ORIGINAL DRAWING AS PASSED TO CLIENT                                                                                                                                                |          |          |      |   |
| PROJECT                                                                                                                                                                                 |          |          |      |   |
| Proposed Conservatory for:<br>Mr & Mrs Thurston<br>33 Dalmailing Avenue<br>Dreghorn<br>KA11 4HX                                                                                         |          |          |      |   |
| Proposed Plan                                                                                                                                                                           |          |          |      |   |
| SCALE                                                                                                                                                                                   | 1/50     | C2394/01 |      |   |
| DATE                                                                                                                                                                                    | 09/07/21 |          |      |   |
| DRAWN BY                                                                                                                                                                                | JF       |          |      |   |
| CHECKED BY                                                                                                                                                                              |          | REVISION |      | А |