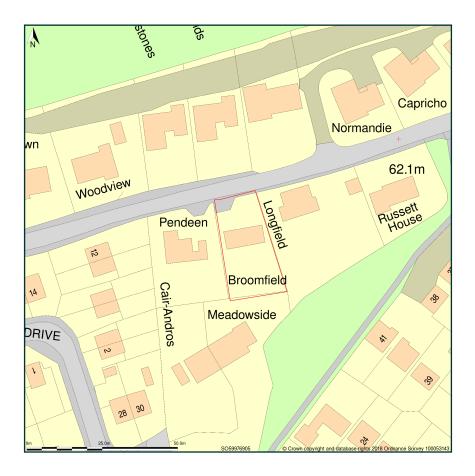

## Broomfield, Boraston Lane, Burford, Shropshire, WR15 8RB

Site Plan shows area bounded by: 359907.39, 268981.33 360048.81, 269122.75 (at a scale of 1:1250), OSGridRef: SO59976905. The representation of a road, track or path is no evidence of a right of way. The representation of features as lines is no evidence of a property boundary.