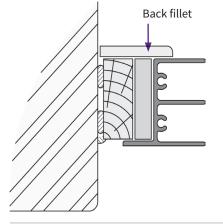

Pressure

2. ALUMINIUM FRAME

Pack as needed at frame fixing

points

Ċaulk

Double seal with back fillets when packing exceeds 6mm

Apply acrylic

caulk to rear of flange flat