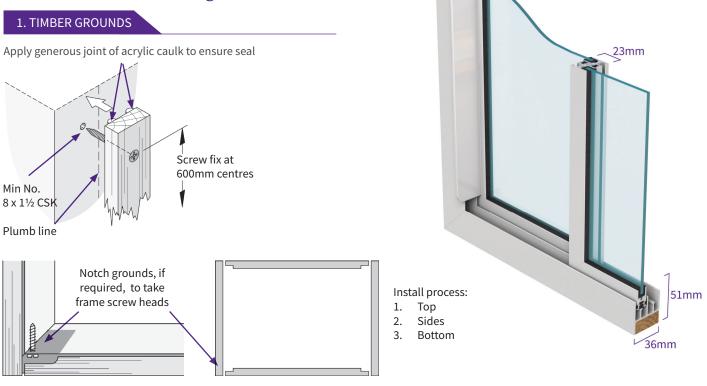

## This is a typical fixing detail for Series 10 slimline horizontal sliding units

## 3. HORIZONTAL SLIDING SASHES

51mm

1

- Insert sashes and 'square' as necessary using wooden block and hammer
- Vacuum and clean running tracks
- Lubricate with silicone release spray as required
- Clean down frame and glass