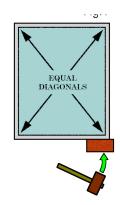

Push frame onto grounds, pack and fix square using No. 6 <sup>3</sup>/<sub>4</sub> s.s. screws

Carefully dress mitres flat