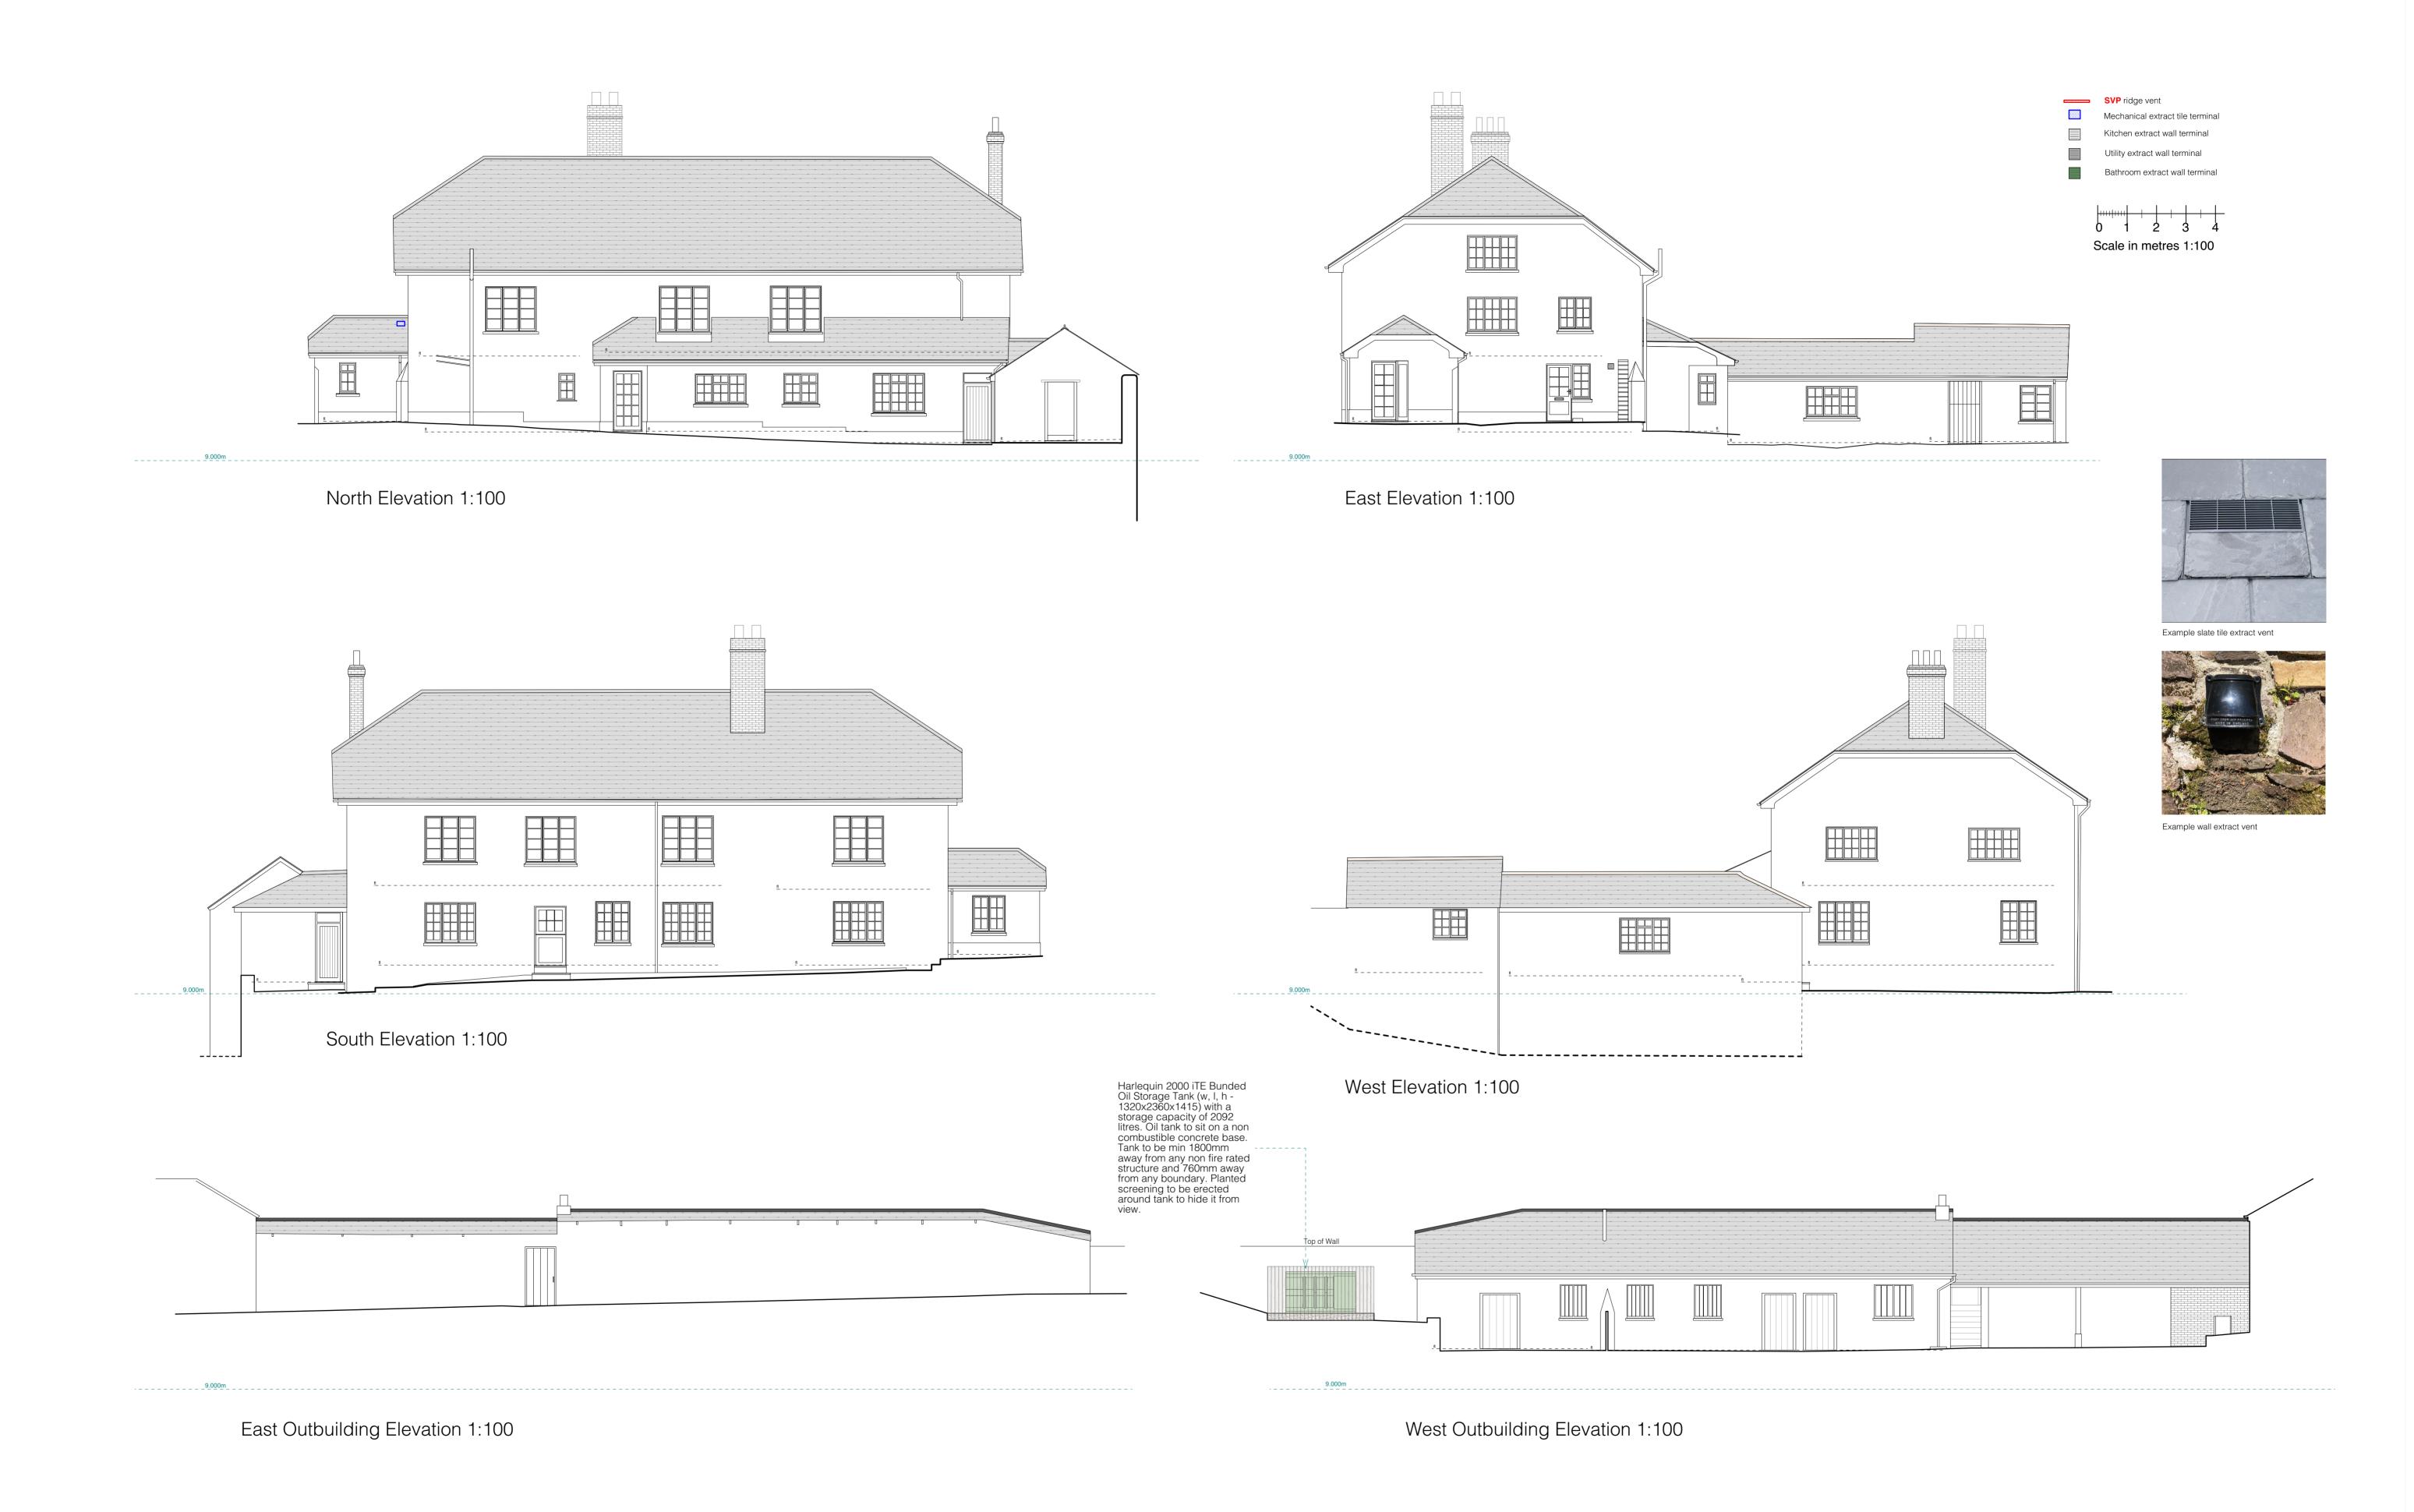

Discover **your** new space...

Do not scale off drawings unless for planning purposes. No work to commence before appropriate approvals are granted. It is the contractor's responsibility to ensure possession of approved drawings. All sizes are to be checked confirmed on site prior to commencement of works/ordering of materials. This drawing is the copyright of New Space Architecture Limited and must not be used or reproduced without permission

Drawing Number 21.035.06PP

Client Name Ms Fitzgerald & Mr Dixon

01392 949025 - www.newspacearchitecture.com - info@newspacearchitecture.com - 1 Barnfield Crescent, Exeter, Devon, EX1 1QT - @newspacearchitecture\_uk

newspace ARCHITECTURE