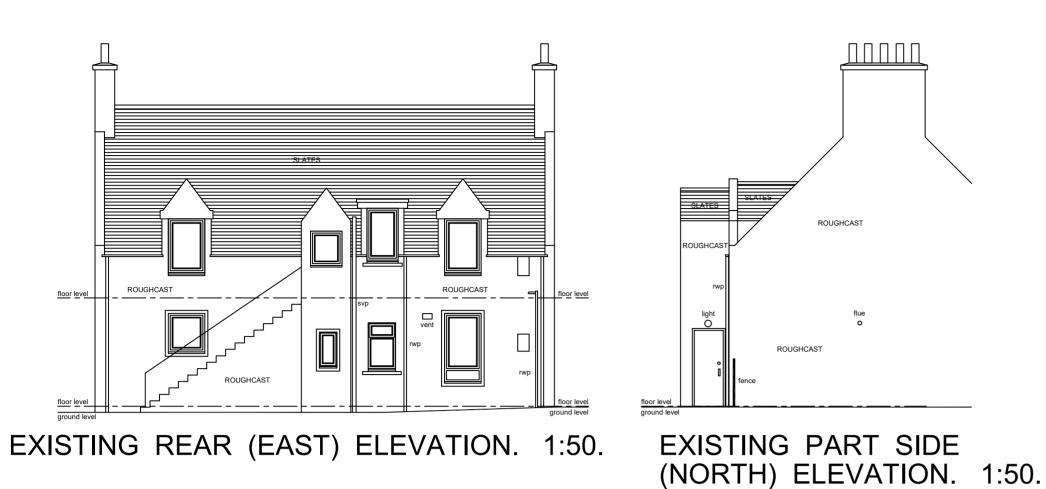

EXISTING GROUND FLOOR PLAN. 1:50.

EXISTING SITE PLAN. 1:250

Crown Copyright. All rights reserved. Licence Number 100020449

LOCATION PLAN. 1:1250

**ROBERT LAMB** Architectural Services Ltd BURNSIDE STEADING. 24 SMALLHOLDINGS. BALMEDIE. ABERDEEN. AB23 8WU. TEL/FAX: 01358 742771 MOB: 07766 106279 Mr Steven Milne Proposed internal alterations & new French doors at 92 Victoria Streeet. Dyce. Aberdeen. Existing House Details Drawing No Amendment Milne 001 Drawn By 20/08/21 as shown @ A2 RGL Computer File Ref Checked By Status This drawing is the sole copyright of Robert Lamb and should not be copied or reproduced in any way without prior consent from Robert Lamb