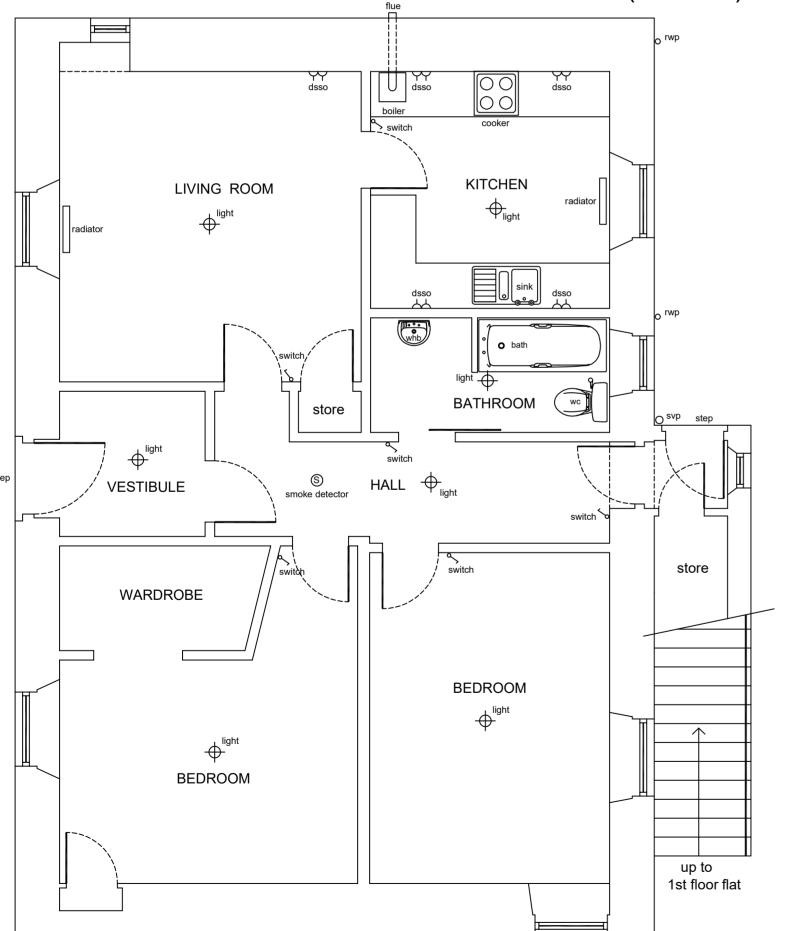

EXISTING GROUND FLOOR PLAN. 1:50.

EXISTING SITE PLAN. 1:250

Crown Copyright. All rights reserved. Licence Number 100020449

LOCATION PLAN. 1:1250

**ROBERT LAMB** Architectural Services Ltd BURNSIDE STEADING. 24 SMALLHOLDINGS. BALMEDIE. ABERDEEN. AB23 8WU. TEL/FAX: 01358 742771 MOB: 07766 106279 Mr Steven Milne Proposed internal alterations & new French doors at 92 Victoria Streeet. Dyce. Aberdeen. Existing House Details Drawing No Amendment Milne 001 Drawn By 20/08/21 as shown @ A2 RGL Computer File Ref Checked By Status This drawing is the sole copyright of Robert Lamb and should not be copied or reproduced in any way without prior consent from Robert Lamb