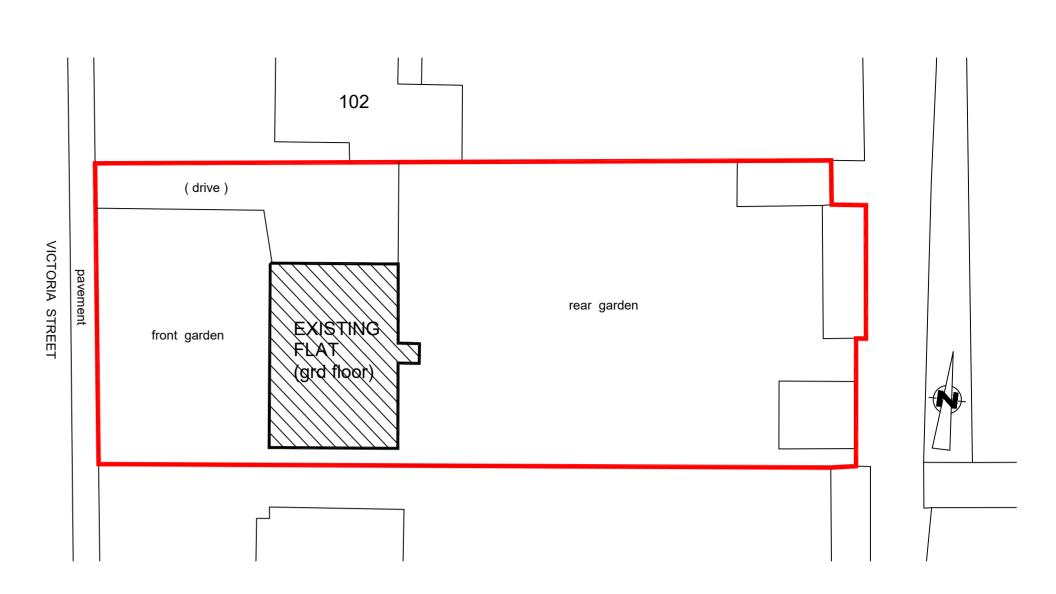

EXISTING GROUND FLOOR PLAN. 1:50.

EXISTING SITE PLAN. 1:250

Crown Copyright. All rights reserved. Licence Number 100020449

LOCATION PLAN. 1:1250

**ROBERT LAMB** Architectural Services Ltd BURNSIDE STEADING. 24 SMALLHOLDINGS. BALMEDIE. ABERDEEN. AB23 8WU. TEL/FAX: 01358 742771 MOB: 07766 106279 Mr Steven Milne Proposed internal alterations & new French doors at 92 Victoria Streeet. Dyce. Aberdeen. Existing House Details Drawing No Amendment Milne 001 Drawn By 20/08/21 as shown @ A2 RGL Computer File Ref Checked By Status This drawing is the sole copyright of Robert Lamb and should not be copied or reproduced in any way without prior consent from Robert Lamb