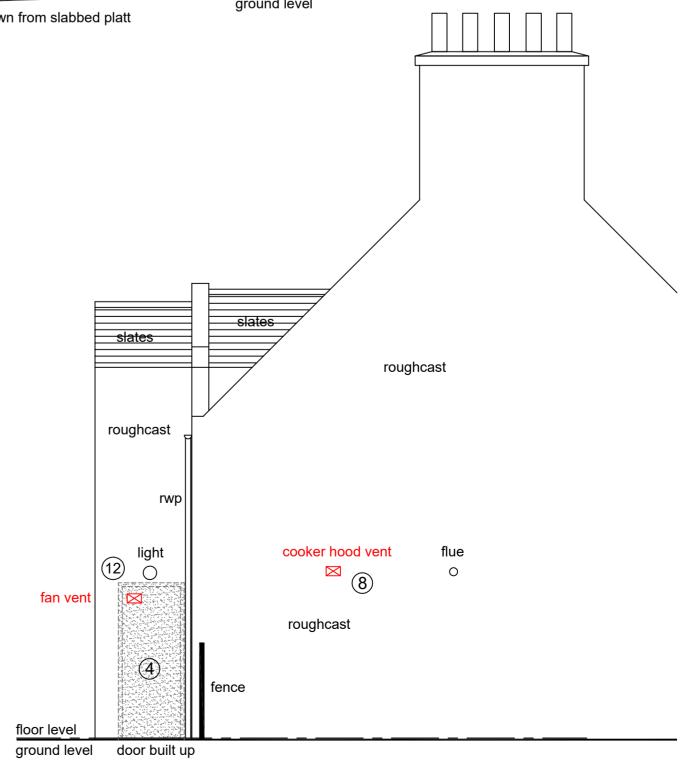

## PROPOSED SITE PLAN. 1:250

Project

Proposed internal alterations & new French doors at 92 Victoria Streeet. Dyce. Aberdeen.

Description
Proposed elevations and site plan

| Project No          | Drawing No    | Amendment         |
|---------------------|---------------|-------------------|
| Milne               | 003           | В                 |
| Scale as shown @ A2 | Date 20/08/21 | Drawn By<br>RGL   |
| Computer File Ref   | Checked By    | Status<br>PL / BW |

 $\ensuremath{\mathbb{C}}$  This drawing is the sole copyright of Robert Lamb and should not be copied or reproduced in any way without prior consent from Robert Lamb

PROPOSED PART SIDE (NORTH) ELEVATION. 1:50.