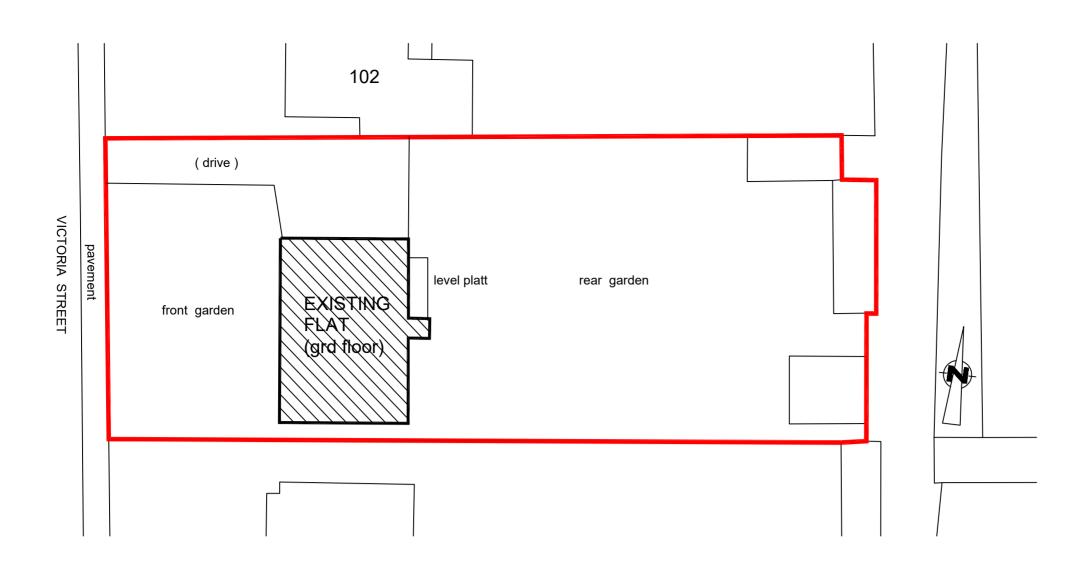

## PROPOSED SITE PLAN. 1:250

Project

Proposed internal alterations & new French doors at 92 Victoria Streeet. Dyce. Aberdeen.

Description
Proposed elevations and site plan

| Project No          | Drawing No    | Amendment         |
|---------------------|---------------|-------------------|
| Milne               | 003           | В                 |
| Scale as shown @ A2 | Date 20/08/21 | Drawn By<br>RGL   |
| Computer File Ref   | Checked By    | Status<br>PL / BW |