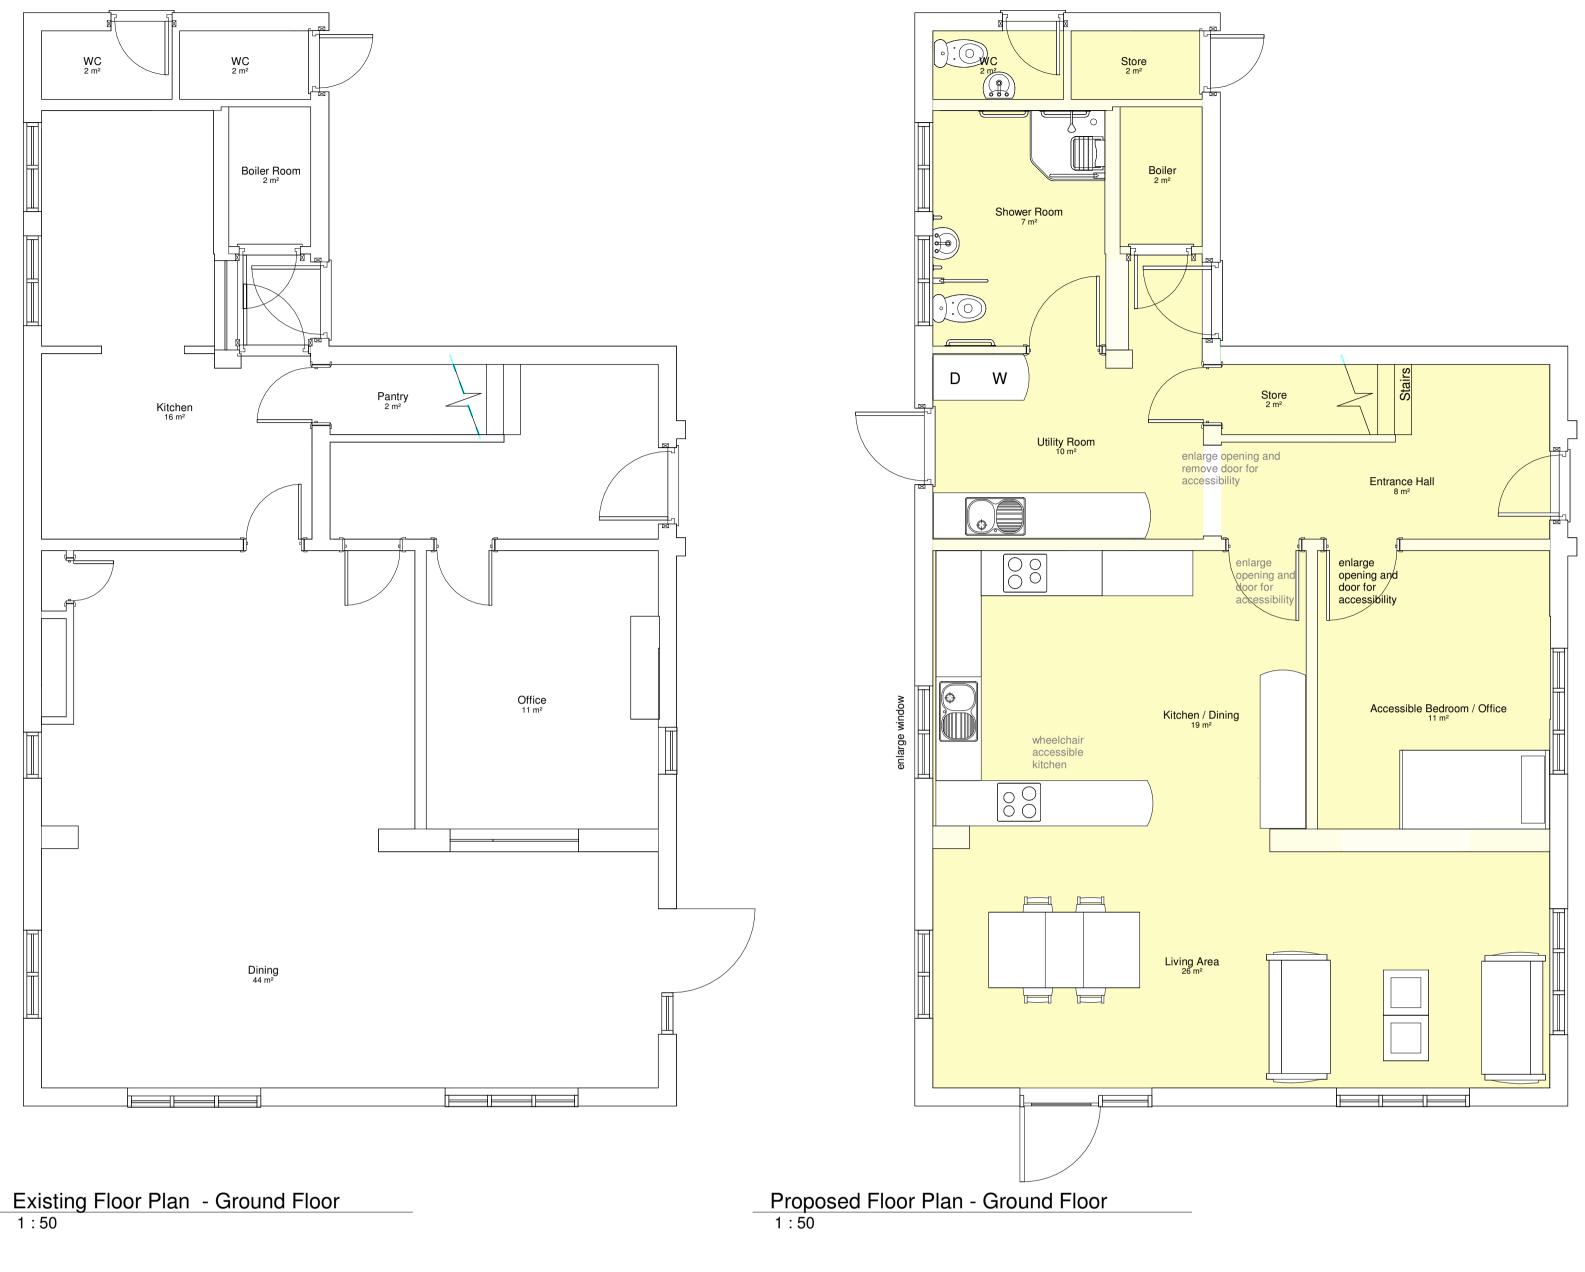

First Floor - Proposed

Notes: © Crown copyright 2015 Ordnance Survey 100049049 DO NOT SCALE FROM THIS DRAWING
 Information on underground services is believed to be correct but no guarantee is given or implied

C 11.8.21 Planning Application MRE August 21 B 17.3.21 Ammendments following MRE Meeting 16.03 A 21.1.21 Ammendments following client meeting 20.1.2021 MRE

REVISION SCHEDULE

Bedroom 3 8 m²

Property Services Group
psg.shropshire.gov.uk
01743 281079 Baschurch

Greenacres Rural Unit

House Refurbishment

PROJECT CODE: 106.010.007 Existing and Proposed Floor Plans and Elevations

DWG. STATUS: TENDER As indicated @A1 MRE DRAWN BY: Sept 2020 DATE:

11.8.21 REV. **C** 

106 010 010 A 102