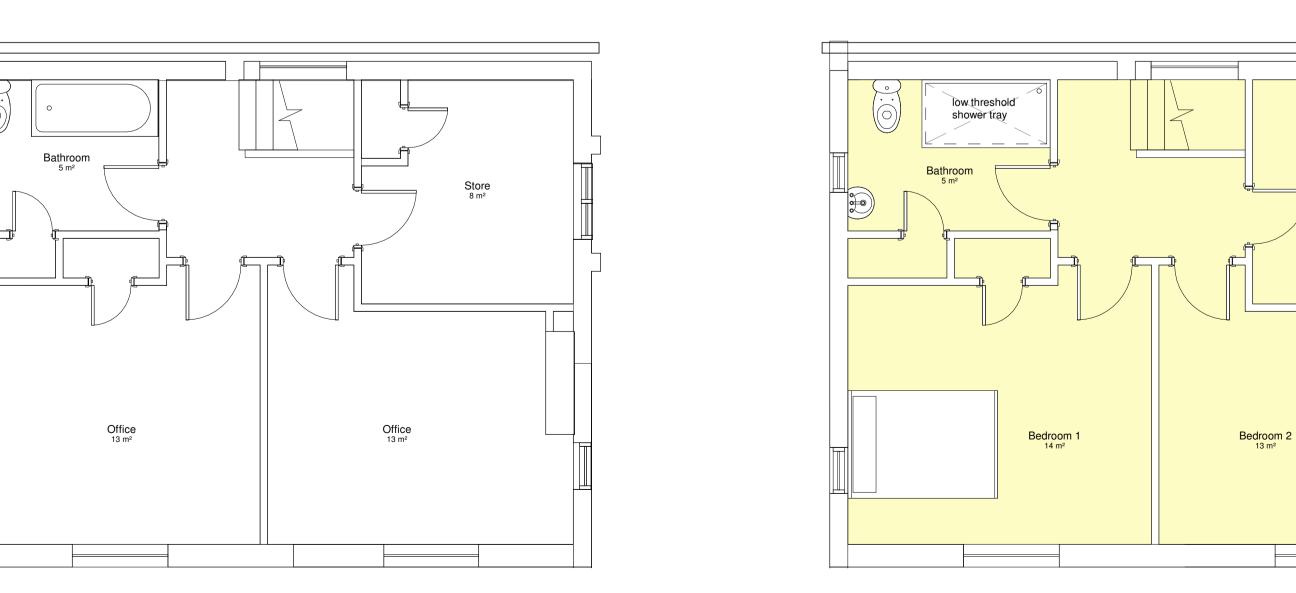

First Floor - Proposed

Notes: © Crown copyright 2015 Ordnance Survey 100049049 DO NOT SCALE FROM THIS DRAWING
 Information on underground services is believed to be correct but no guarantee is given or implied

C 11.8.21 Planning Application MRE August 21 B 17.3.21 Ammendments following MRE Meeting 16.03 A 21.1.21 Ammendments following client meeting 20.1.2021 MRE

REVISION SCHEDULE

Bedroom 3 8 m²

Property Services Group
psg.shropshire.gov.uk
01743 281079 Baschurch

Greenacres Rural Unit

House Refurbishment

PROJECT CODE: 106.010.007 Existing and Proposed Floor Plans and Elevations

DWG. STATUS: TENDER As indicated @A1 MRE DRAWN BY: Sept 2020 DATE:

11.8.21 REV. **C** 

106 010 010 A 102