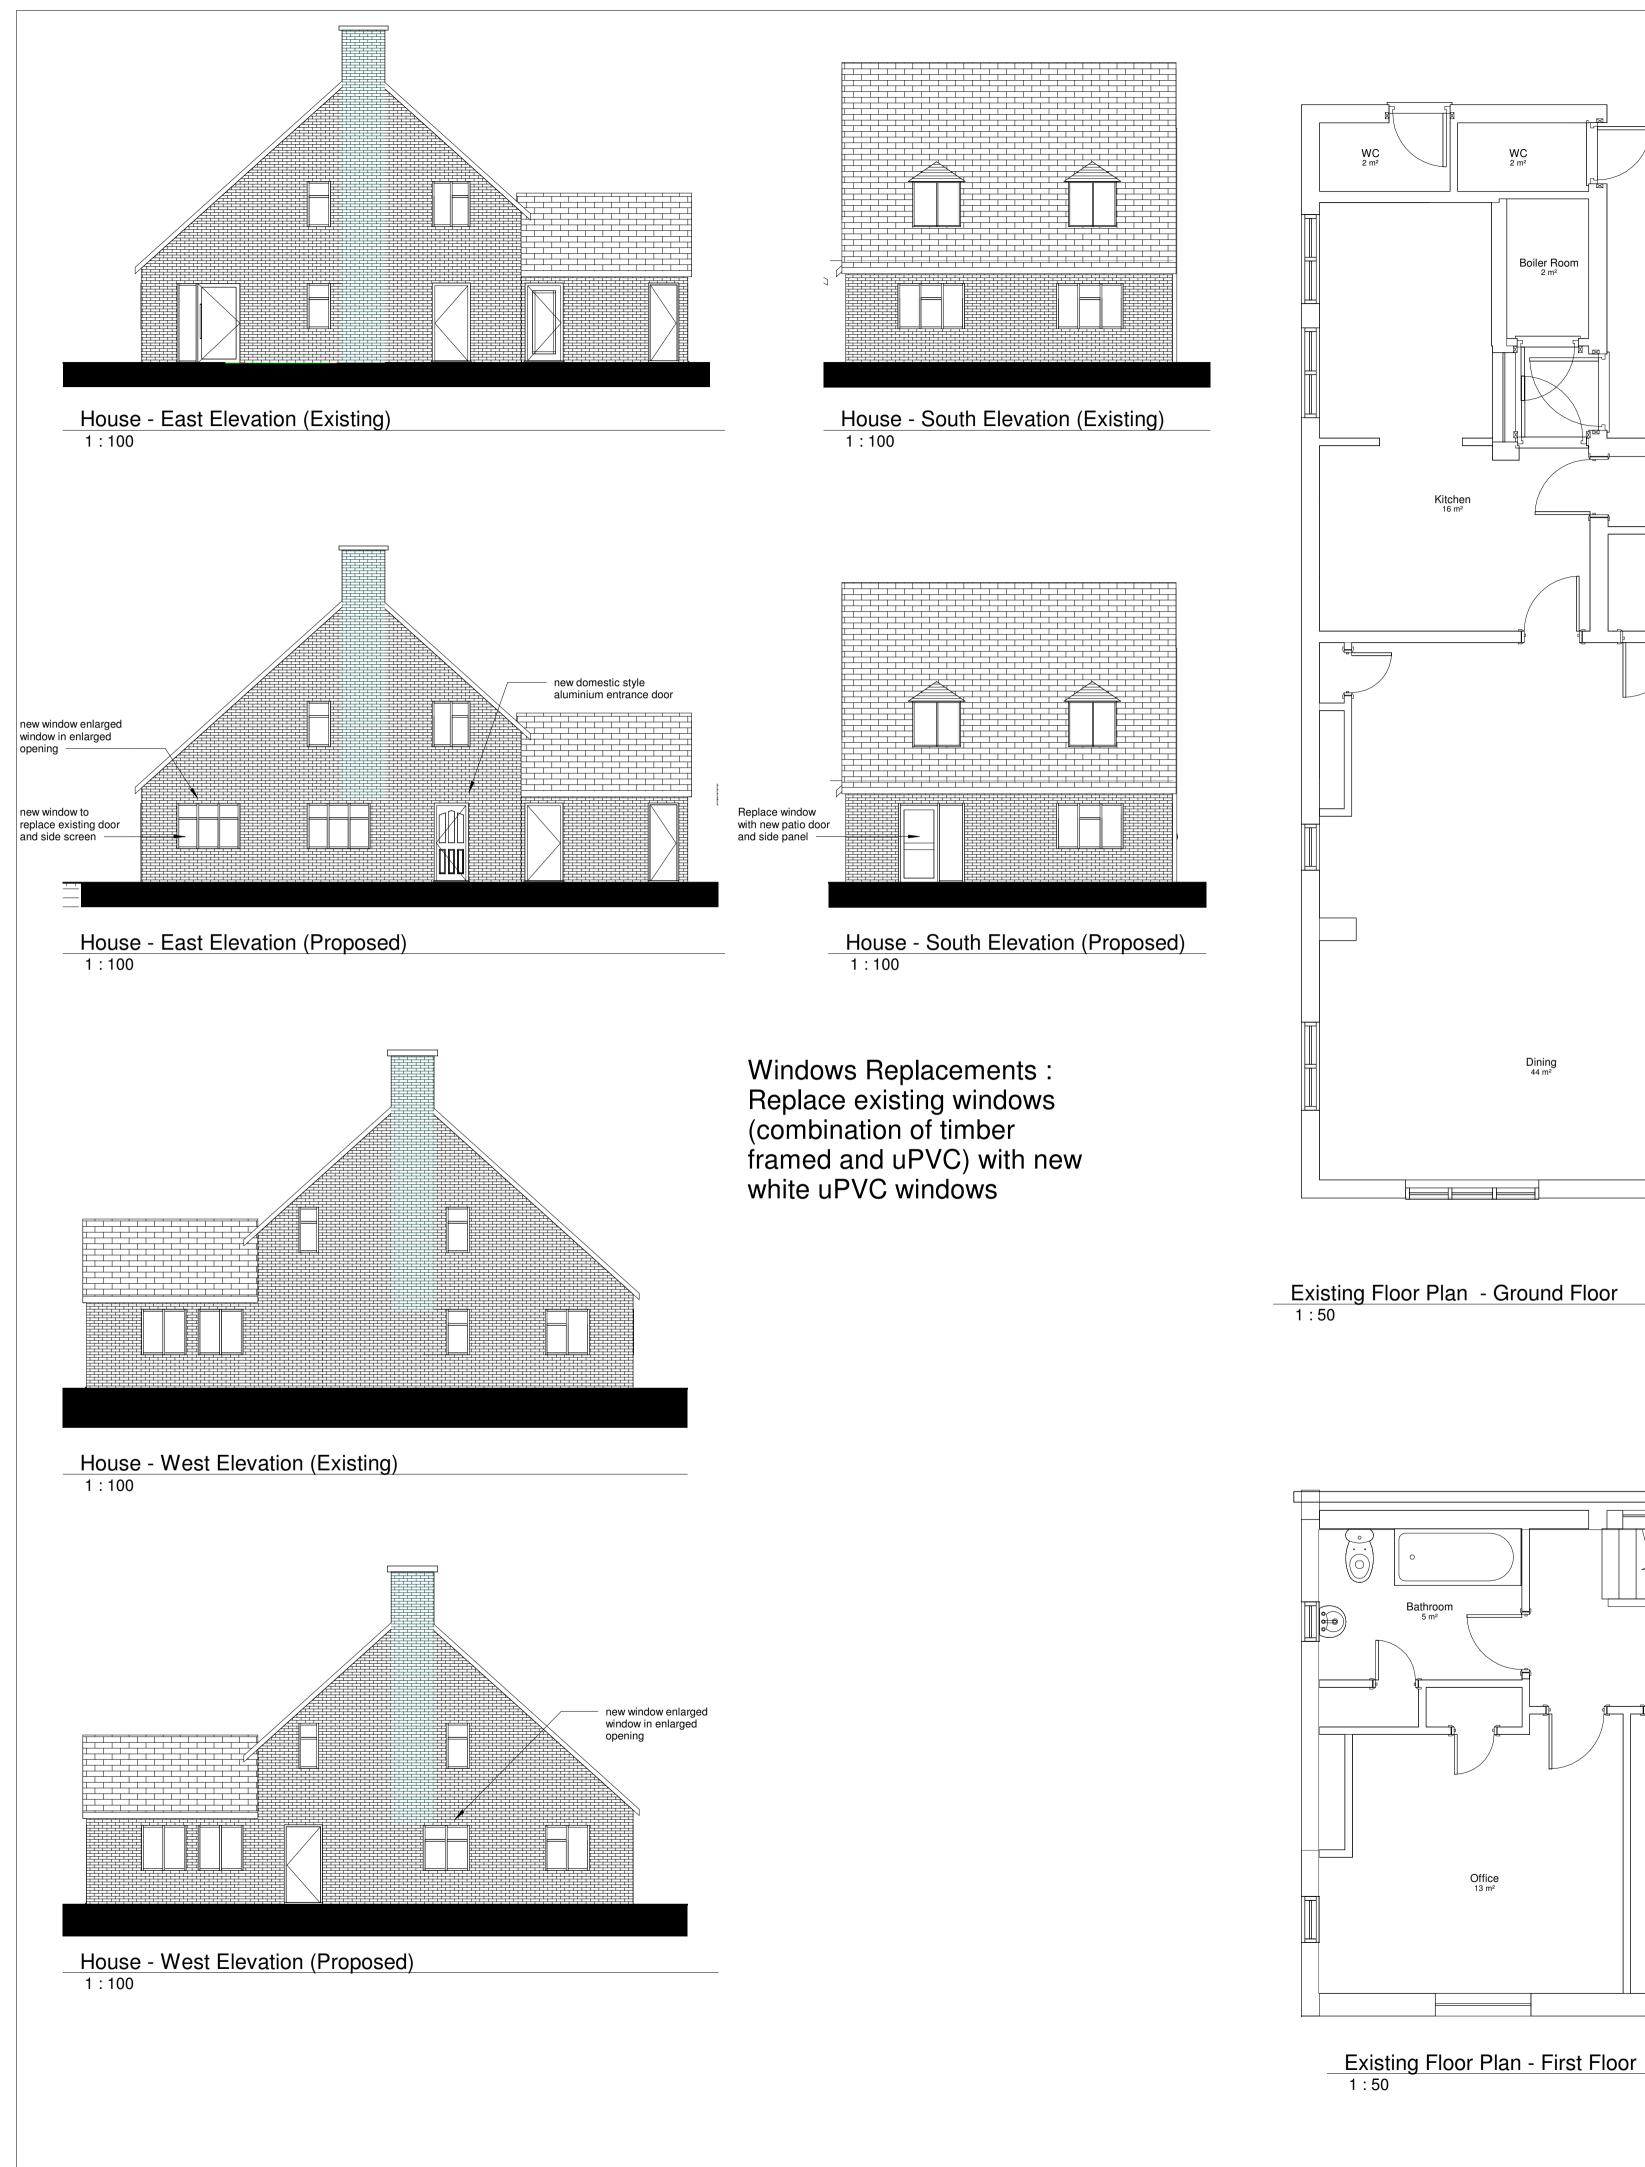

First Floor - Proposed

Notes: © Crown copyright 2015 Ordnance Survey 100049049 DO NOT SCALE FROM THIS DRAWING
 Information on underground services is believed to be correct but no guarantee is given or implied

C 11.8.21 Planning Application MRE August 21 B 17.3.21 Ammendments following MRE Meeting 16.03 A 21.1.21 Ammendments following client meeting 20.1.2021 MRE

REVISION SCHEDULE

Bedroom 3 8 m²

Property Services Group
psg.shropshire.gov.uk
01743 281079 Baschurch

Greenacres Rural Unit

House Refurbishment

PROJECT CODE: 106.010.007 Existing and Proposed Floor Plans and Elevations

DWG. STATUS: TENDER As indicated @A1 MRE DRAWN BY: Sept 2020 DATE:

11.8.21 REV. **C** 

106 010 010 A 102