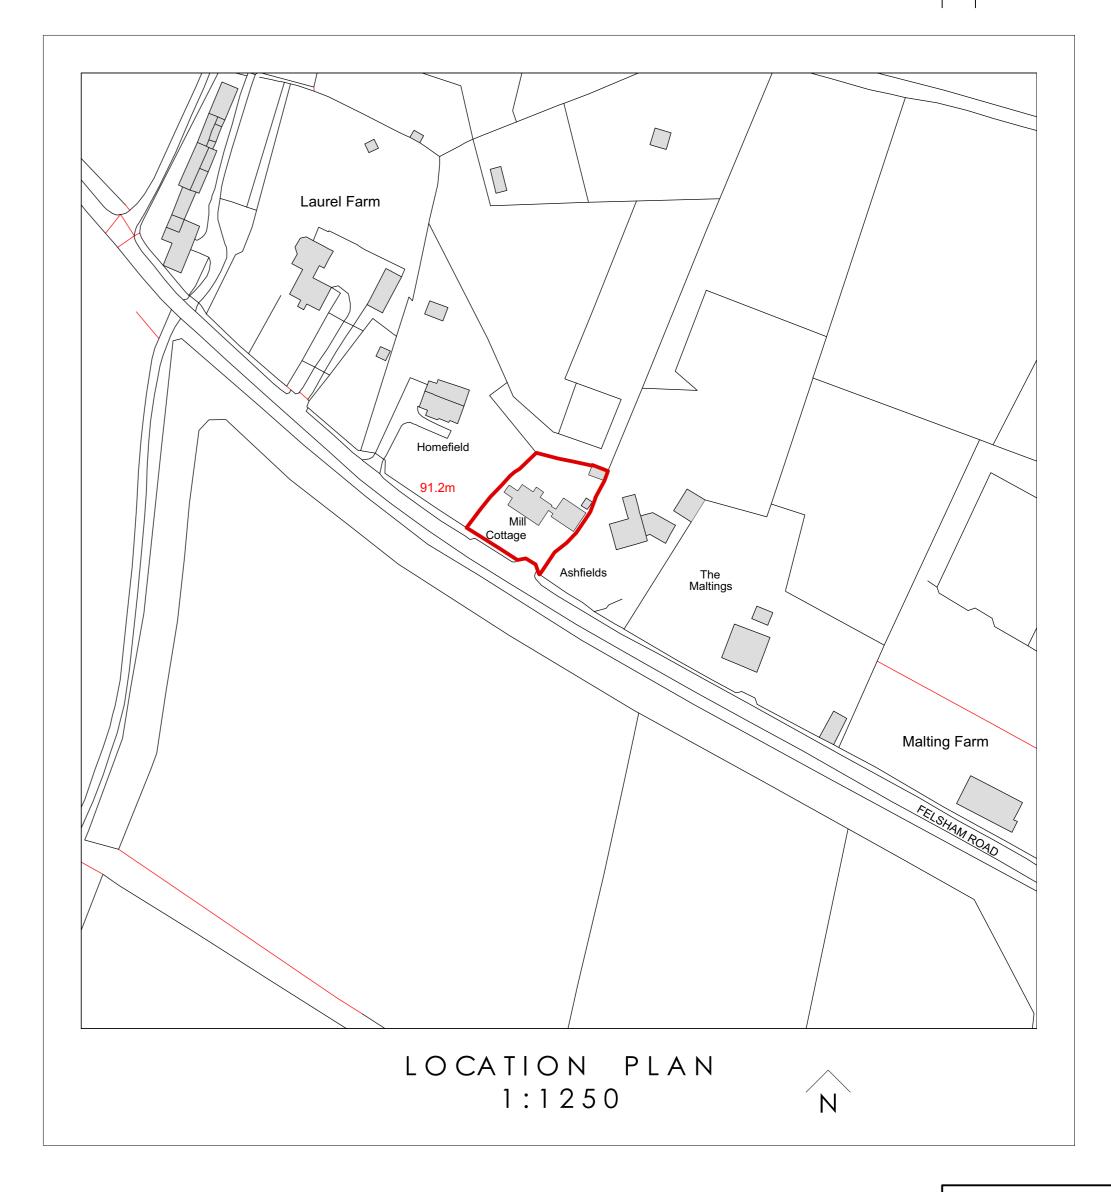

project:

Mill Cottage, Felsham Road

Bradfield St George,

IP30 0AD drawing title:

Proposed Site and Location Plans

project no: dwg no: rev: drawn: scale: date: 7441 200 JPL As St Aug 21

drawing status:

: Planning