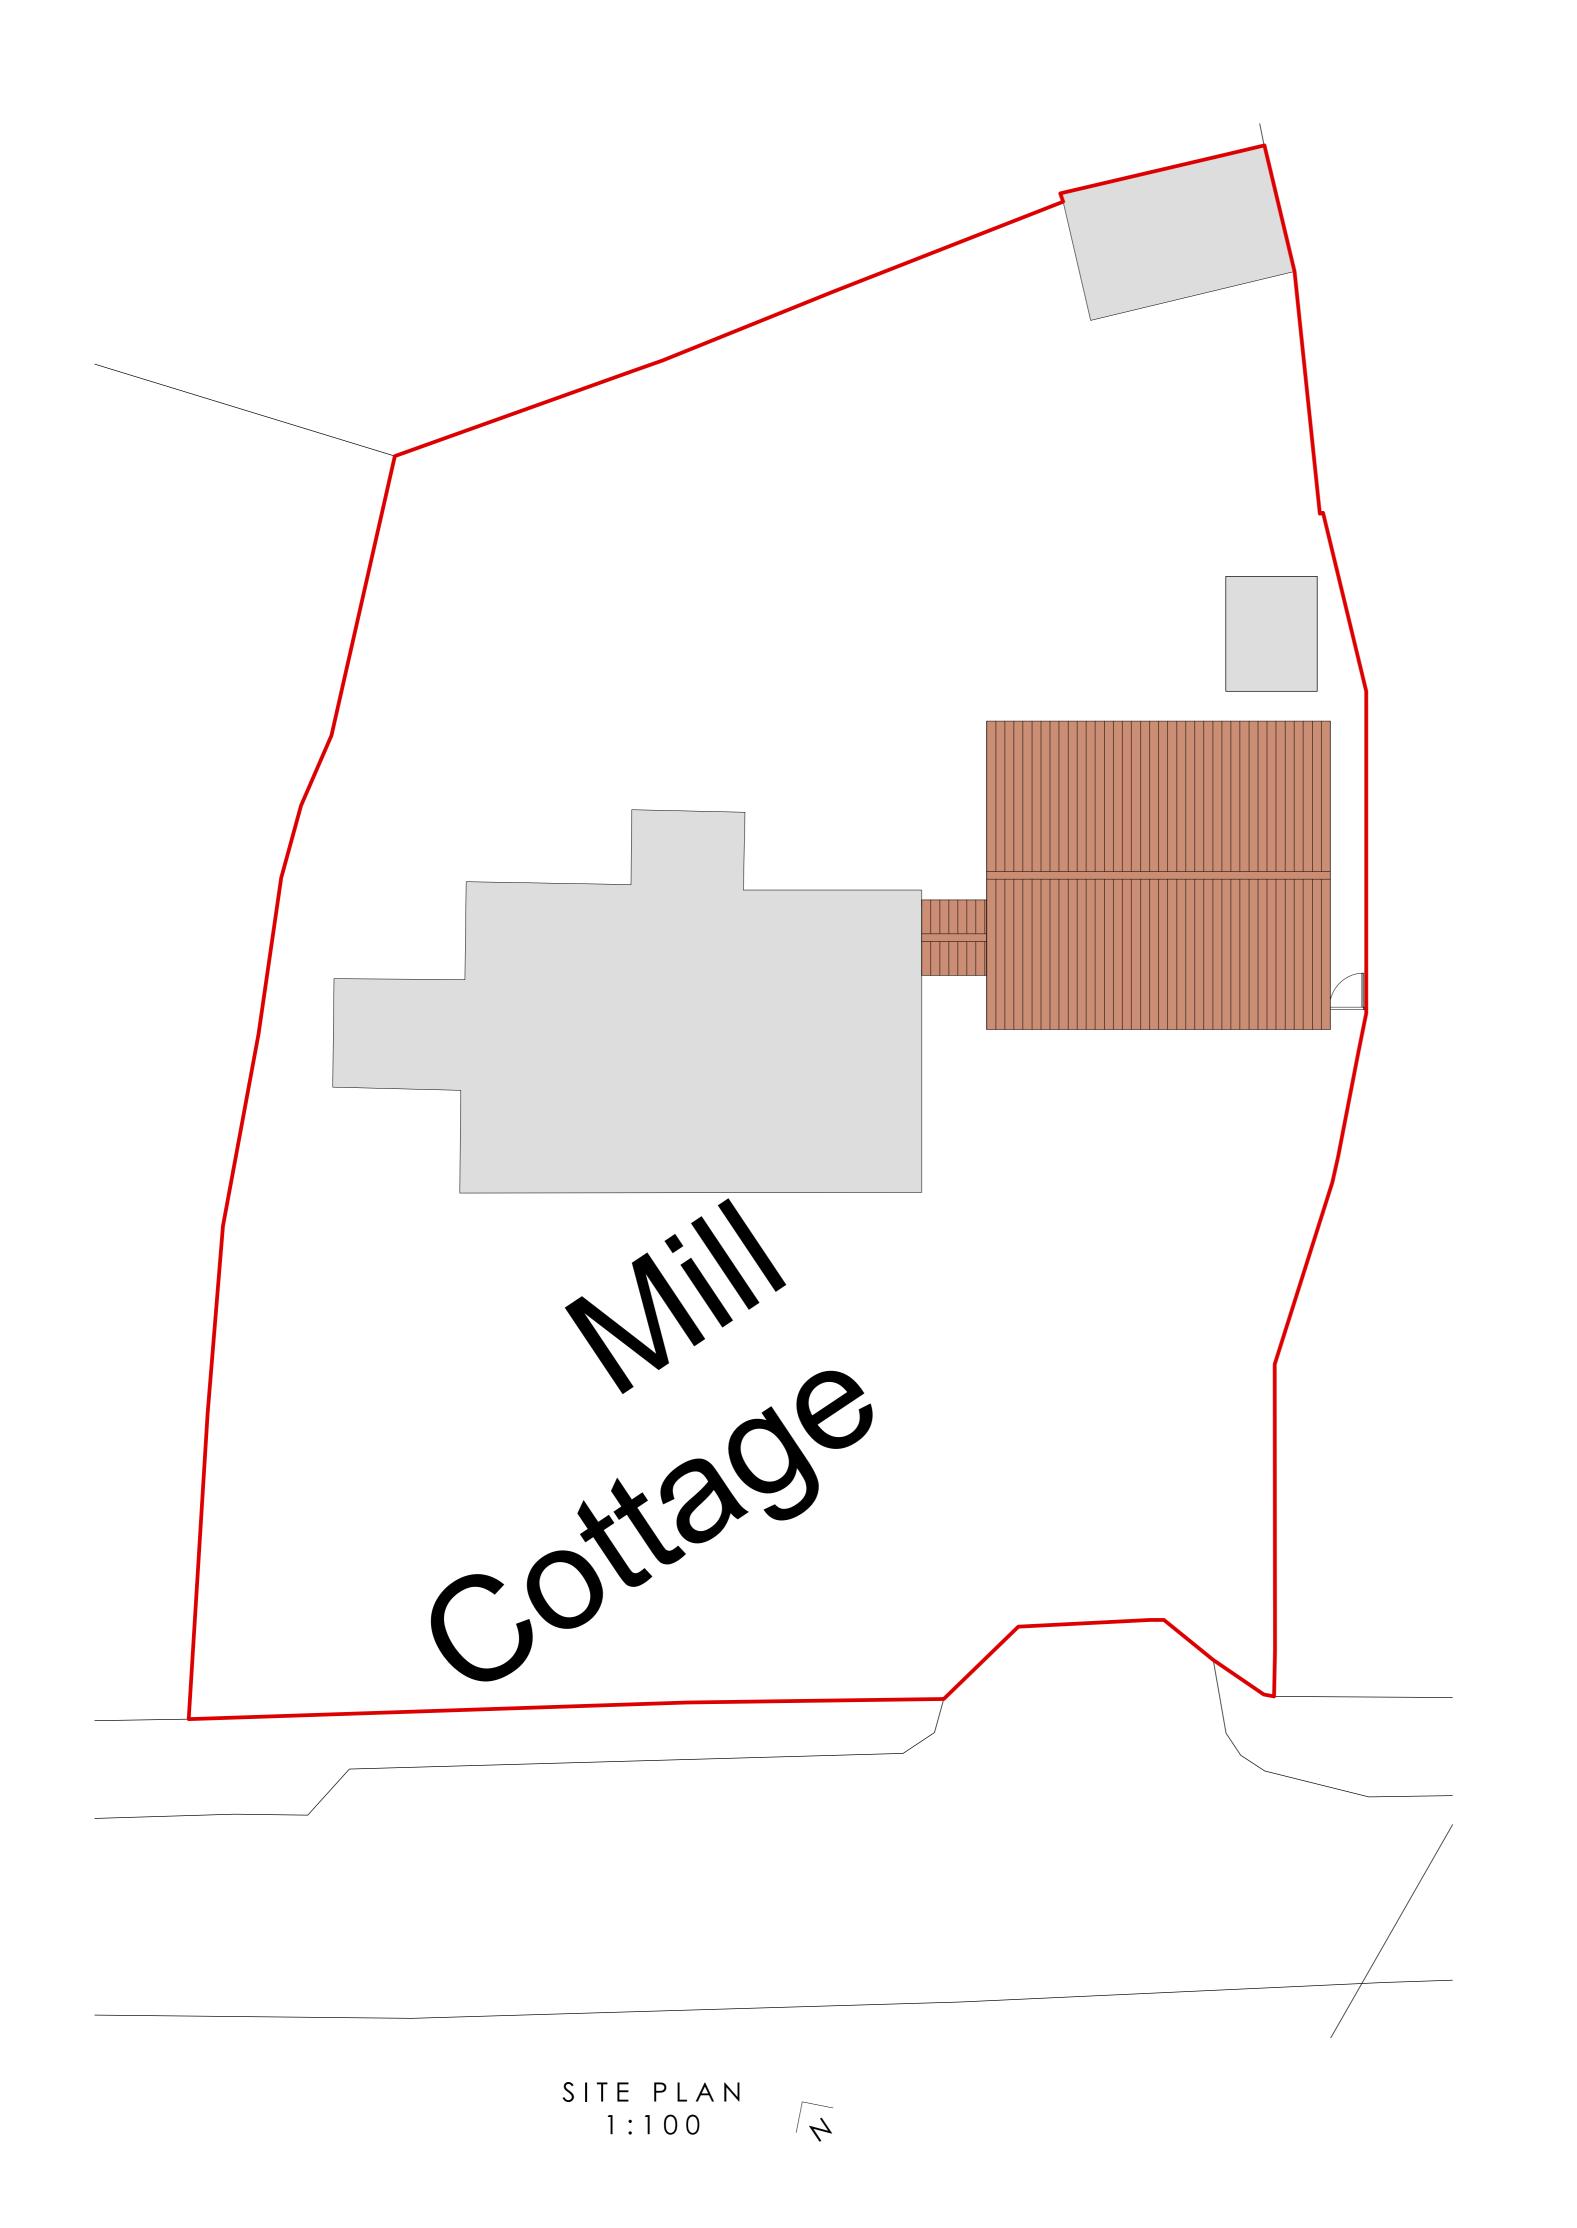

project:

Mill Cottage, Felsham Road

Bradfield St George,

IP30 0AD drawing title:

Proposed Site and Location Plans

project no: dwg no: rev: drawn: scale: date: 7441 200 JPL As St Aug 21

drawing status:

: Planning