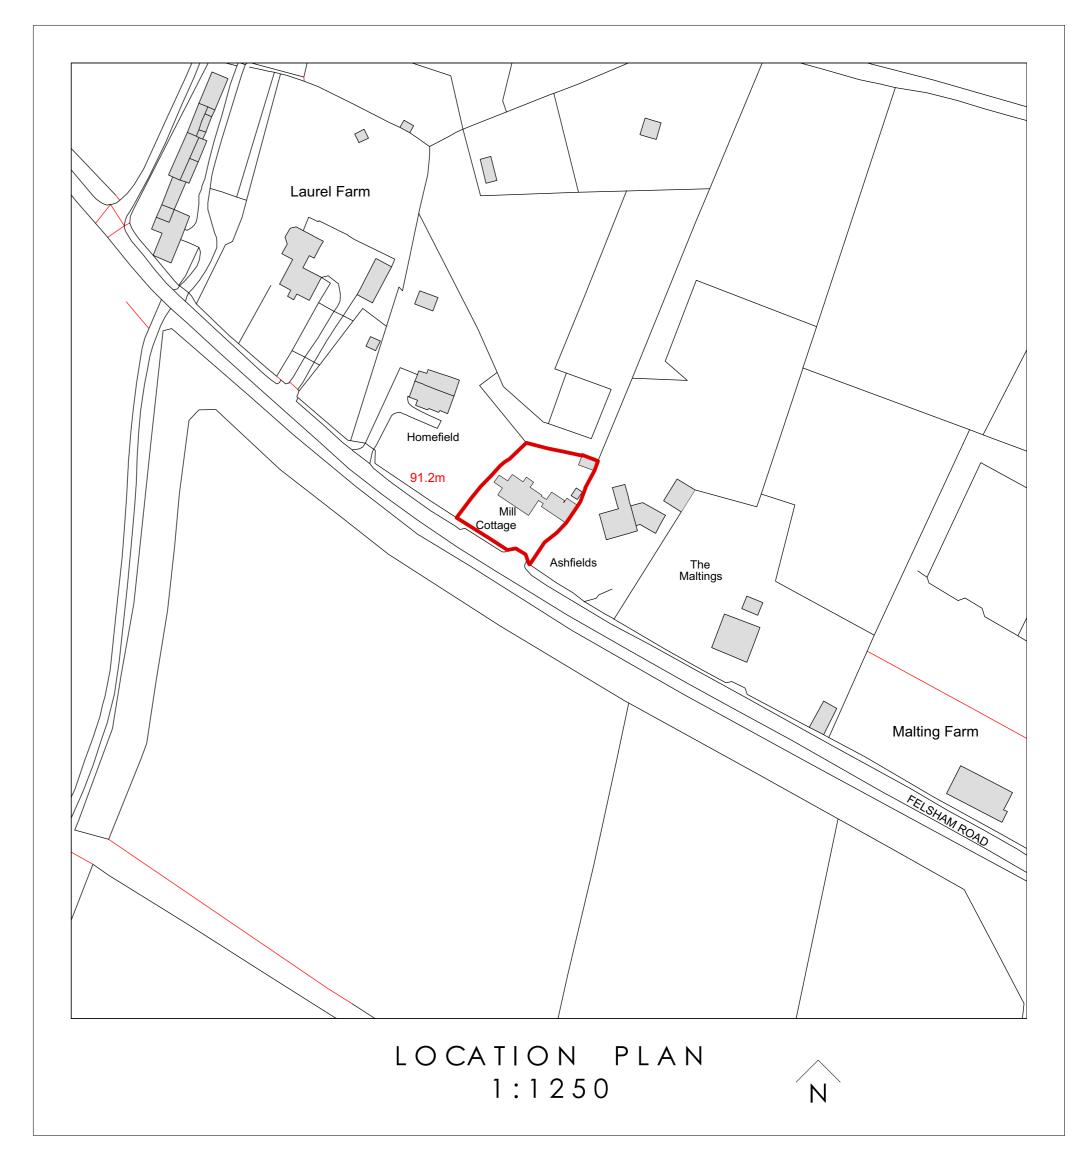

IP30 0AD

drawing title:

Existing Site and Location Plan

project no: dwg no: rev: drawn: scale: date: 7441 100 JPL As St Jul 21 drawing status:

Planning