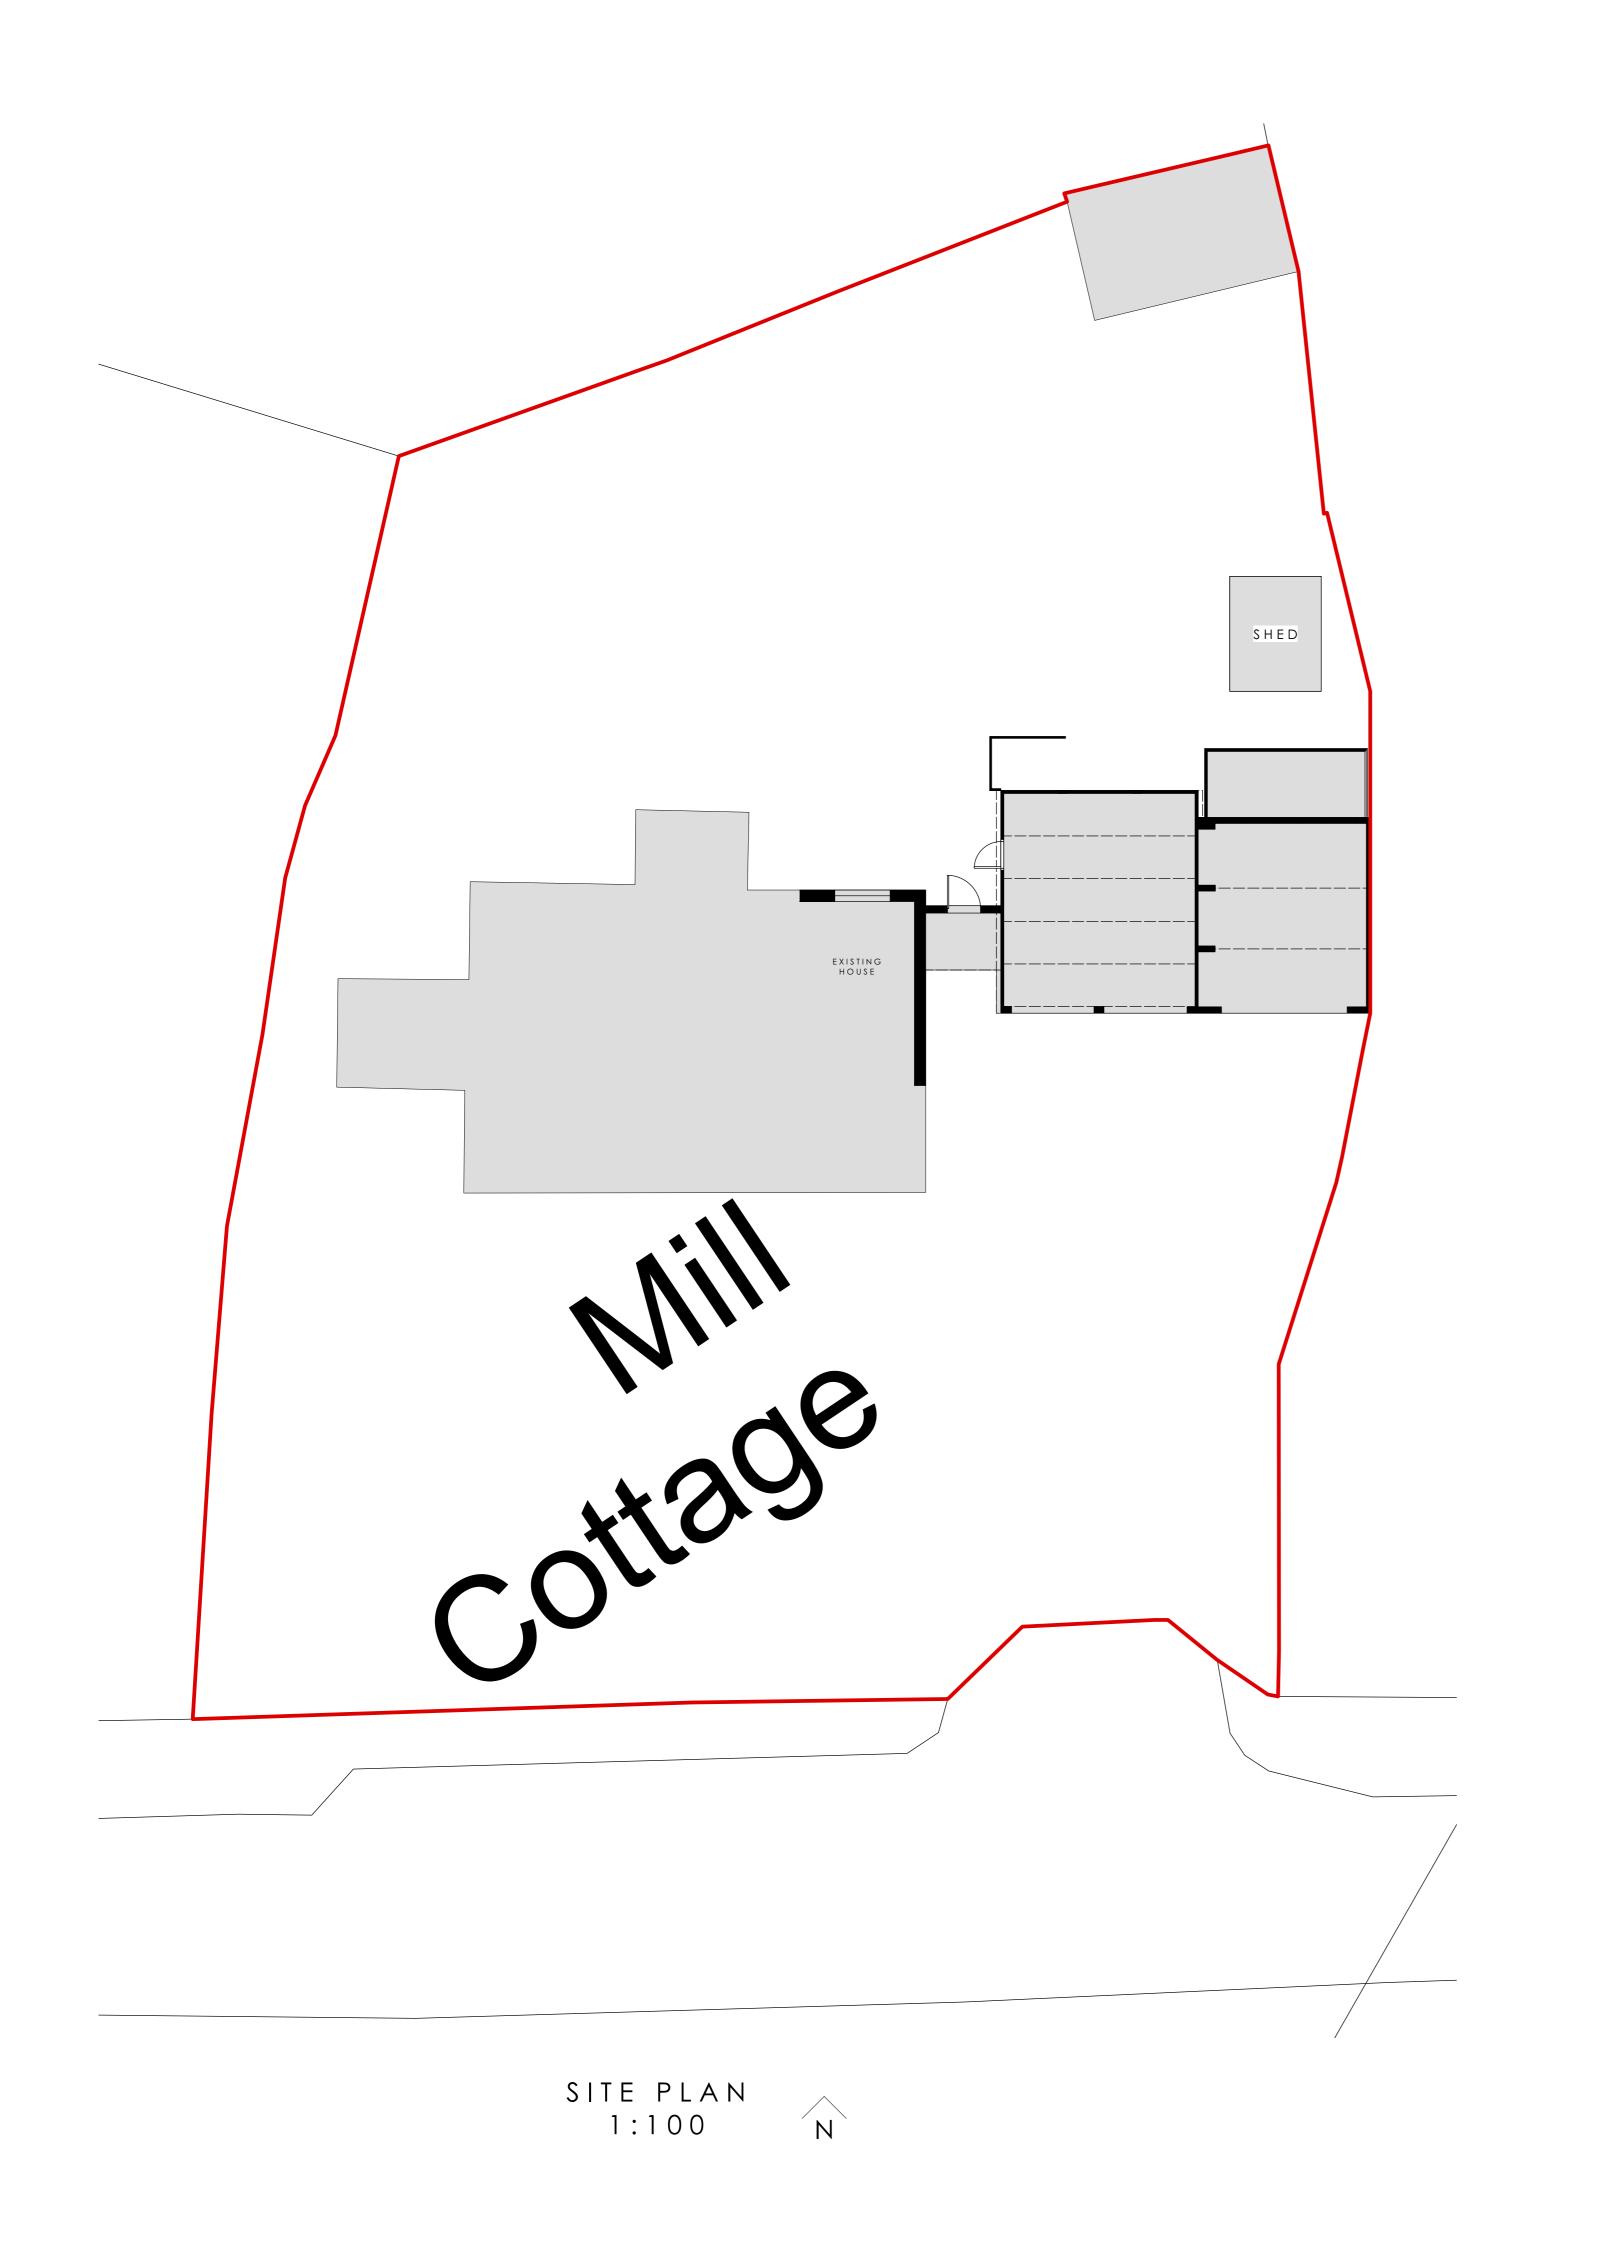

IP30 0AD

drawing title:

Existing Site and Location Plan

project no: dwg no: rev: drawn: scale: date: 7441 100 JPL As St Jul 21 drawing status:

Planning