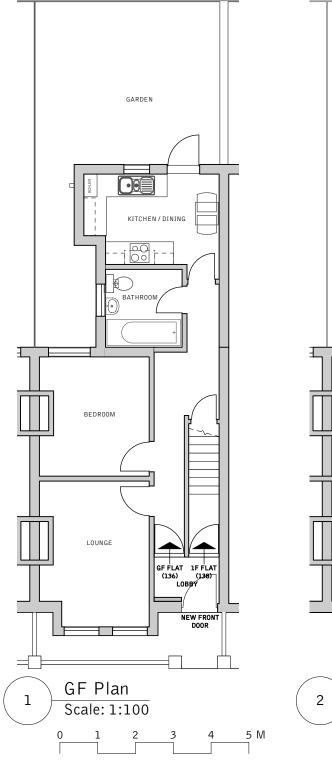

## PROPOSED ARANGEMENTS

|                                                                                                                                                                 | <b>R</b> ESIDENCE<br>architectural design                          |                     |           |                         |  |
|-----------------------------------------------------------------------------------------------------------------------------------------------------------------|--------------------------------------------------------------------|---------------------|-----------|-------------------------|--|
|                                                                                                                                                                 | 07810 016251   scott@residencead.co.uk                             |                     |           |                         |  |
| പ                                                                                                                                                               | PROJECT:<br>136 / 138 St Leonards Avenue<br>New Lobby & Front Door |                     |           |                         |  |
|                                                                                                                                                                 | LLENT:<br>136 & 138 St Leonards Avenue<br>Management Company Ltd   |                     |           |                         |  |
| A N                                                                                                                                                             | SUBJECT:<br>Proposed arrangements<br>Floor Plans & Elevation       |                     |           |                         |  |
| Ч<br>Ц                                                                                                                                                          | project NR:                                                        | drawing NR:<br>P202 | REVISION: | scale:<br>1:100<br>@ A3 |  |
| THIS DRAWING IS THE PROPERTY OF SCOTT FRANCIS MCIAT<br>DO NOT SCALE FROM THIS DRAWING. CHECK ALL LEVELS AND<br>DIMENSIONS ON SITE AND COORDINATE WITH ALL OTHER |                                                                    |                     |           |                         |  |