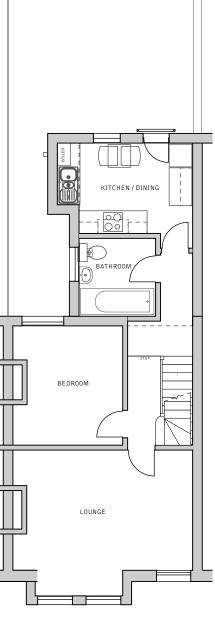

1F Plan

Scale: 1:100

3

Scale: 1:100

## PROPOSED ARANGEMENTS

|                                                                                                                                                                 | <b>R</b> ESIDENCE<br>architectural design                          |                     |           |                         |  |
|-----------------------------------------------------------------------------------------------------------------------------------------------------------------|--------------------------------------------------------------------|---------------------|-----------|-------------------------|--|
|                                                                                                                                                                 | 07810 016251   scott@residencead.co.uk                             |                     |           |                         |  |
| പ                                                                                                                                                               | PROJECT:<br>136 / 138 St Leonards Avenue<br>New Lobby & Front Door |                     |           |                         |  |
|                                                                                                                                                                 | LLENT:<br>136 & 138 St Leonards Avenue<br>Management Company Ltd   |                     |           |                         |  |
| A N                                                                                                                                                             | SUBJECT:<br>Proposed arrangements<br>Floor Plans & Elevation       |                     |           |                         |  |
| Ч<br>Ц                                                                                                                                                          | project NR:                                                        | drawing NR:<br>P202 | REVISION: | scale:<br>1:100<br>@ A3 |  |
| THIS DRAWING IS THE PROPERTY OF SCOTT FRANCIS MCIAT<br>DO NOT SCALE FROM THIS DRAWING. CHECK ALL LEVELS AND<br>DIMENSIONS ON SITE AND COORDINATE WITH ALL OTHER |                                                                    |                     |           |                         |  |