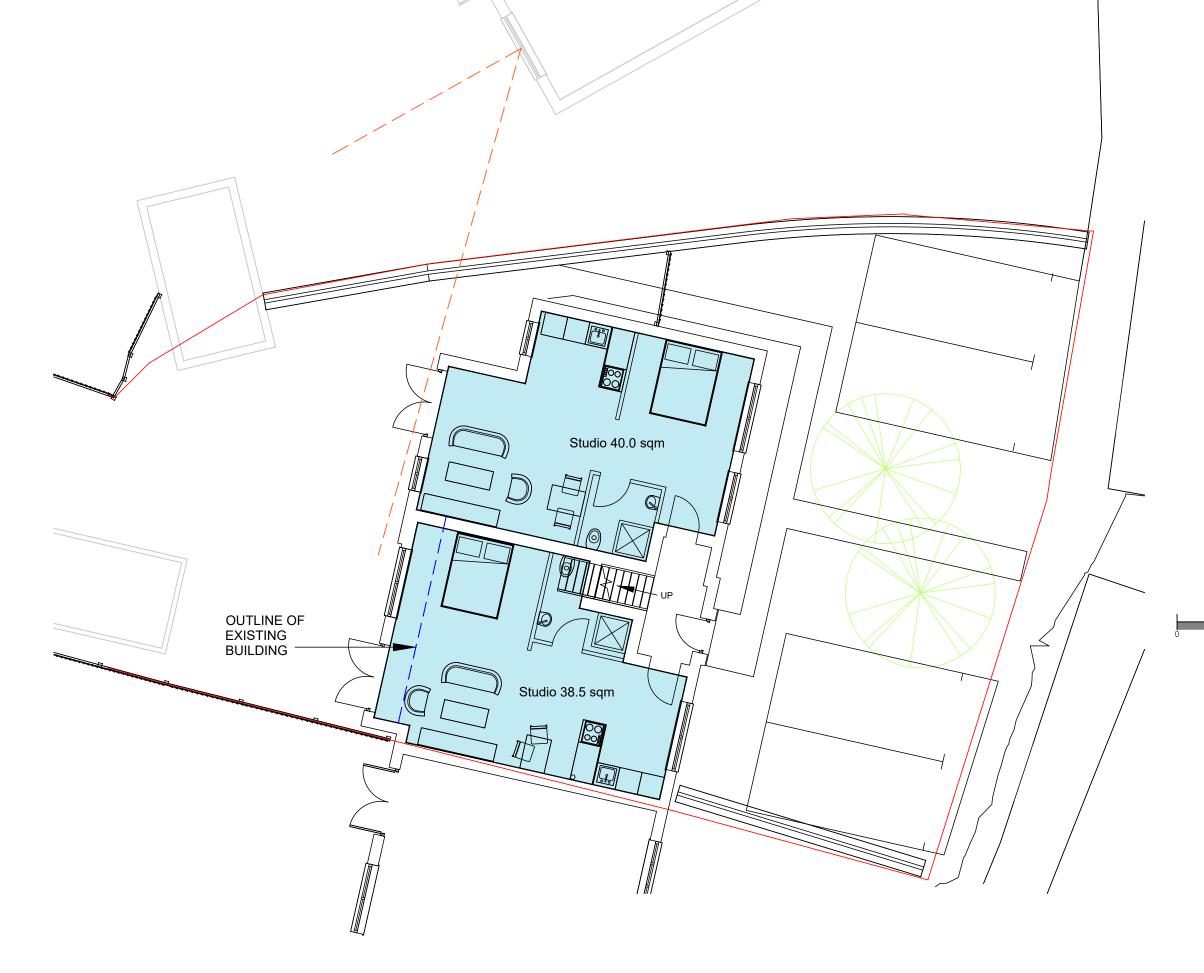

## APPROVED GROUND FLOOR PLAN

Total Flats: 4 4x Studio

© This drawing is copyright. It is sent to you in confidence and must not be reproduced or disclosed to third parties without our prior permission

Do not scale from this drawing, other than for Local Authority Planning purposes.

All dimensions are in millimetres unless noted otherwise

harding rose architects

CLIENT

MR T MAZHAR

PROJECT 31 Bowling Green Road, Chobham, Gu24 8LJ

TITLE Approved Ground Floor Plan

| scale<br>1:100@A3 | 18.05.21              |      |   |
|-------------------|-----------------------|------|---|
| AC                | PROJECT NO.<br>21.905 | P.02 | - |