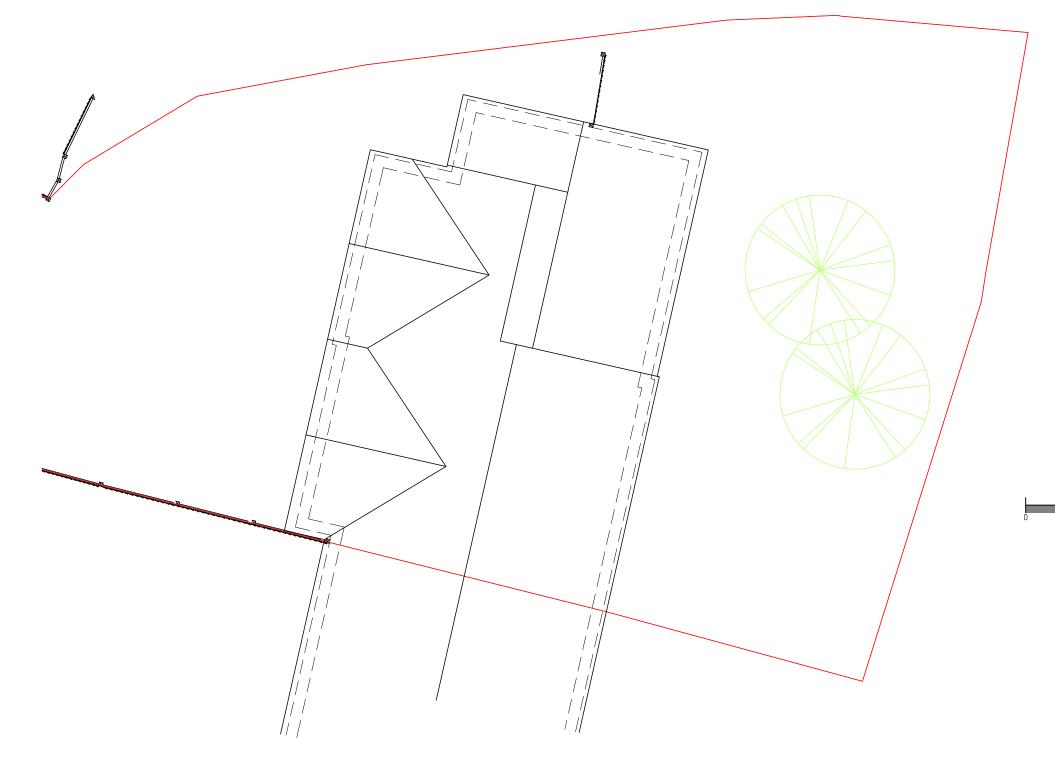

## APPROVED ROOF PLAN

Total Flats: 4 4x Studio

© This drawing is copyright. It is sent to you in confidence and must not be reproduced or disclosed to third parties without our prior permission.

Do not scale from this drawing, other than for Local Authority Planning purposes.

All dimensions are in millimetres unless noted otherwise

harding rose architects

CLIENT

MR T MAZHAR

PROJECT 31 Bowling Green Road, Chobham, Gu24 8LJ

TITLE Approved Roof Plan

| 18.05.21              |                         |                         |
|-----------------------|-------------------------|-------------------------|
| PROJECT NO.<br>21.905 | P.04                    | -                       |
|                       | 18.05.21<br>PROJECT NO. | 18.05.21<br>PROJECT NO. |