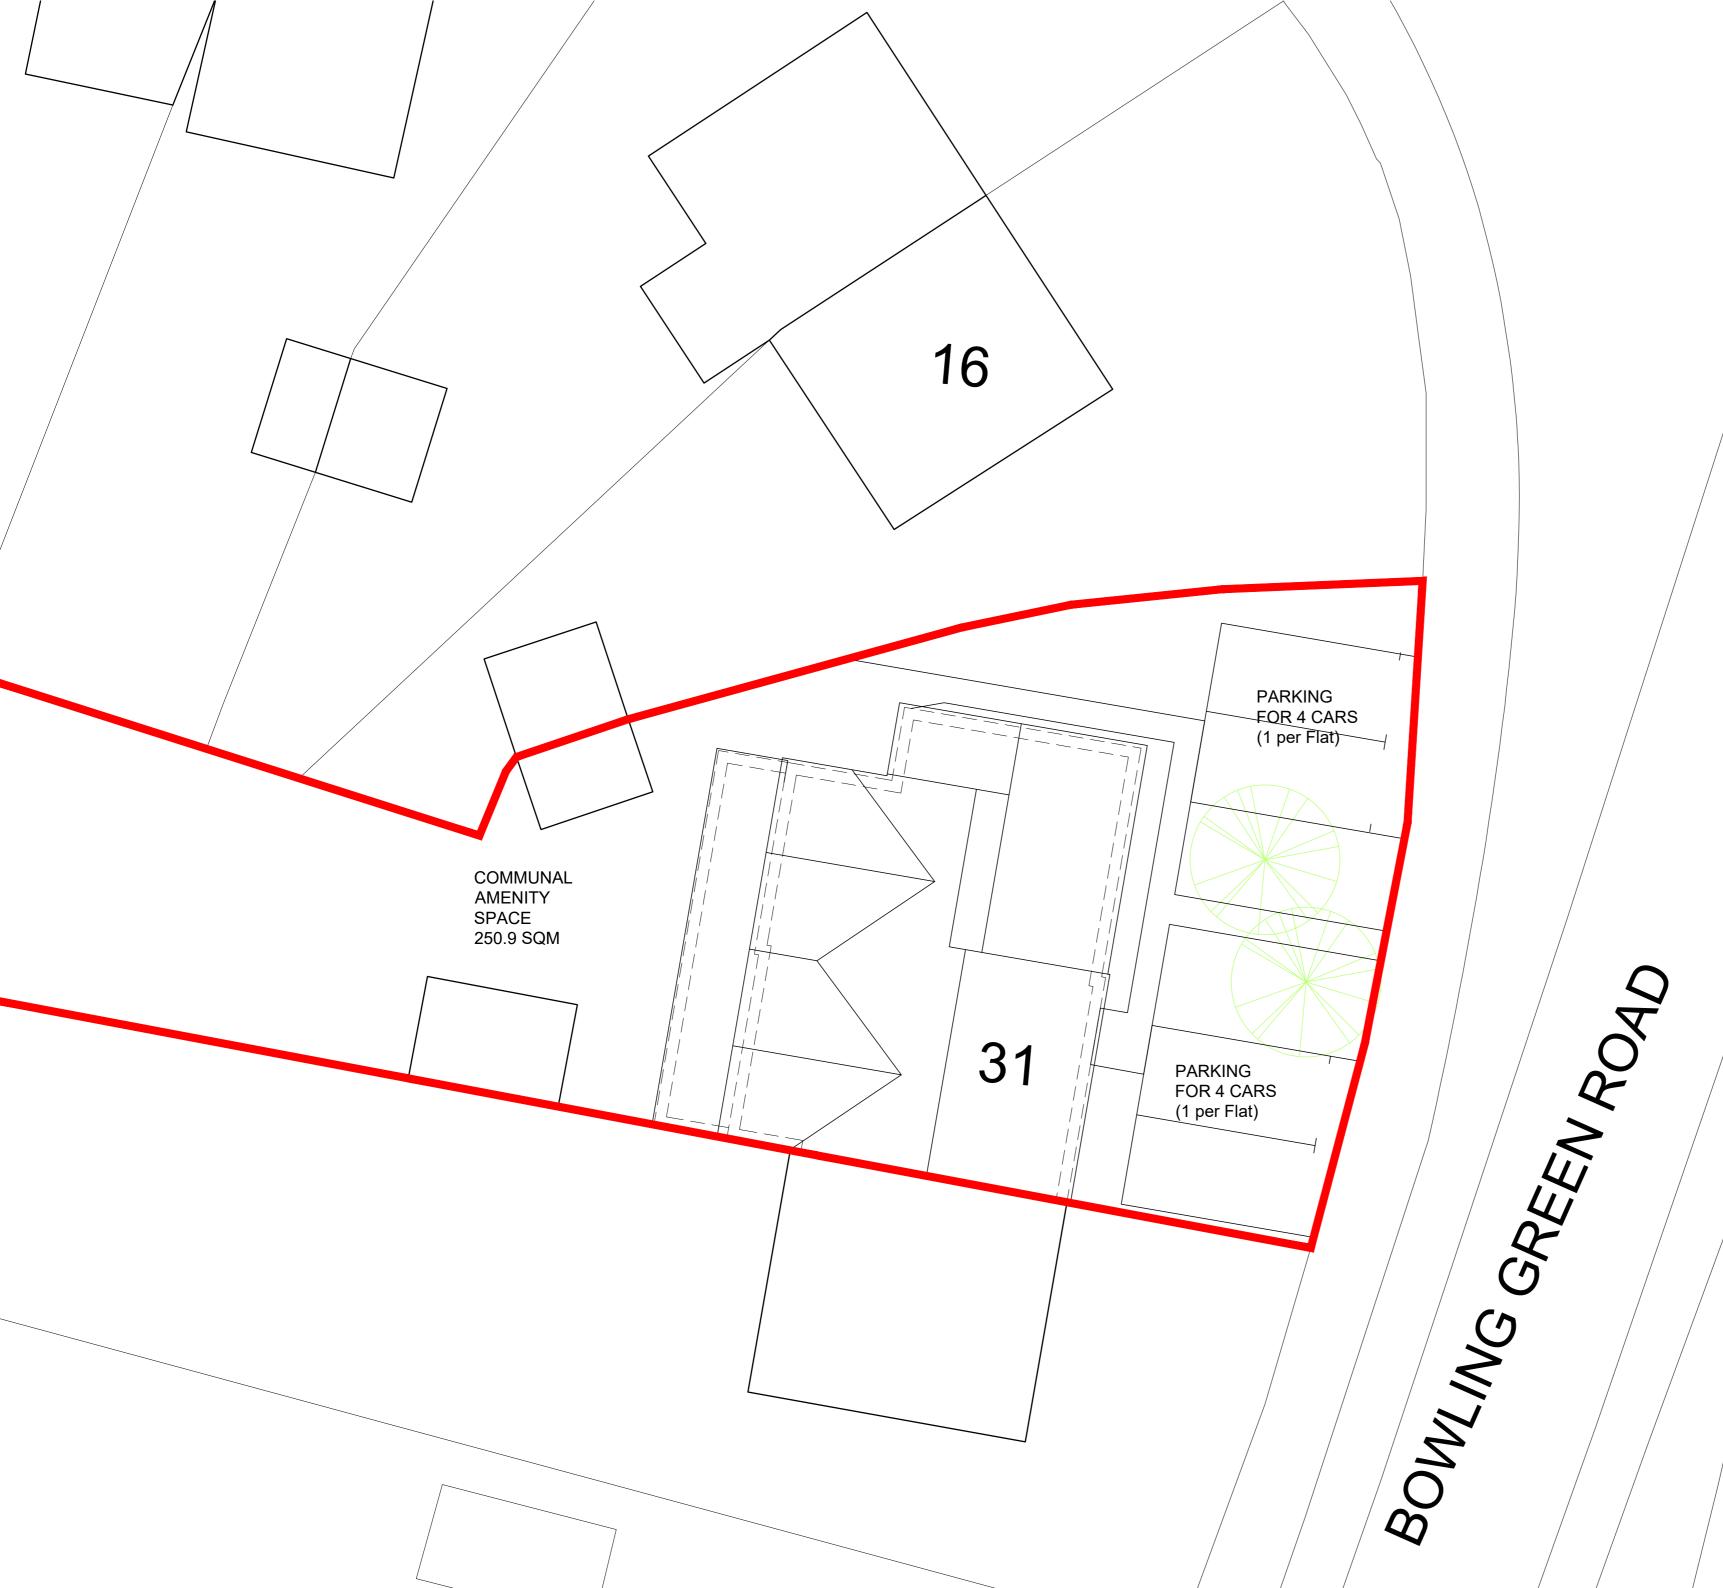

## CLIENT MR T MAZHAR

REV DATE DESCRIPTION

PROJECT 31 Bowling Green Road, Chobham, Gu24 8LJ

TITLE Proposed Site Layout

| SCALE    |  |
|----------|--|
| 1:100@A2 |  |
| DRAWN    |  |
| AC       |  |

18.05.21 PROJECT NO. 21.905