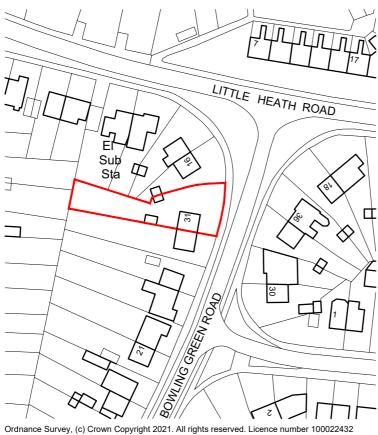

All dimensions are in millimetres unless noted otherwise.

Ordnance Survey, (c) Crown Copyright 2021. All rights reserved. Licence number 100022432

## harding rose architects

CLIENT MR T MAZHAR

PROJECT 31 Bowling Green Road, Chobham, Gu24 8LJ

TITLE Location Plan

| SCALE     | DATE        | 1  |      |   |
|-----------|-------------|----|------|---|
| 1:1250@A4 | 18.05.21    |    |      |   |
| DRAWN     | PROJECT NO. | Ιr |      |   |
| AC        | 21.905      |    | L.01 | - |
|           |             |    |      |   |