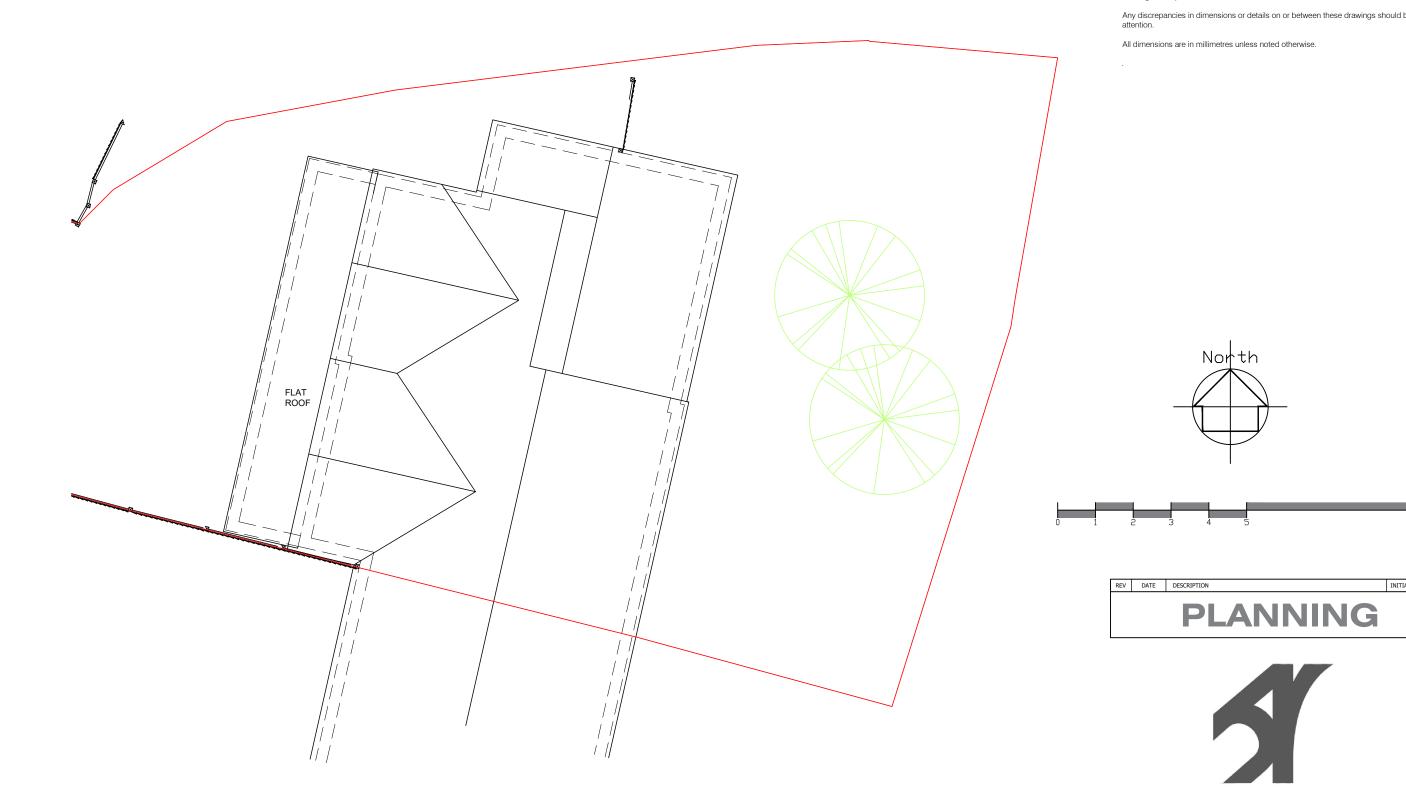

## PROPOSED FIRST FLOOR PLAN

Total Flats:4 2x Studio 2x 1b/2p

Do not scale from this drawing, other than for Local Authority Planning purposes.

MR T MAZHAR

PROJECT 31 Bowling Green Road, Chobham, Gu24 8LJ

TITLE Proposed Roof Plan

P.08

| CALE     | DATE        | I |
|----------|-------------|---|
| 1:100@A3 | 18.05.21    |   |
| RAWN     | PROJECT NO. |   |
| AC       | 21.905      |   |