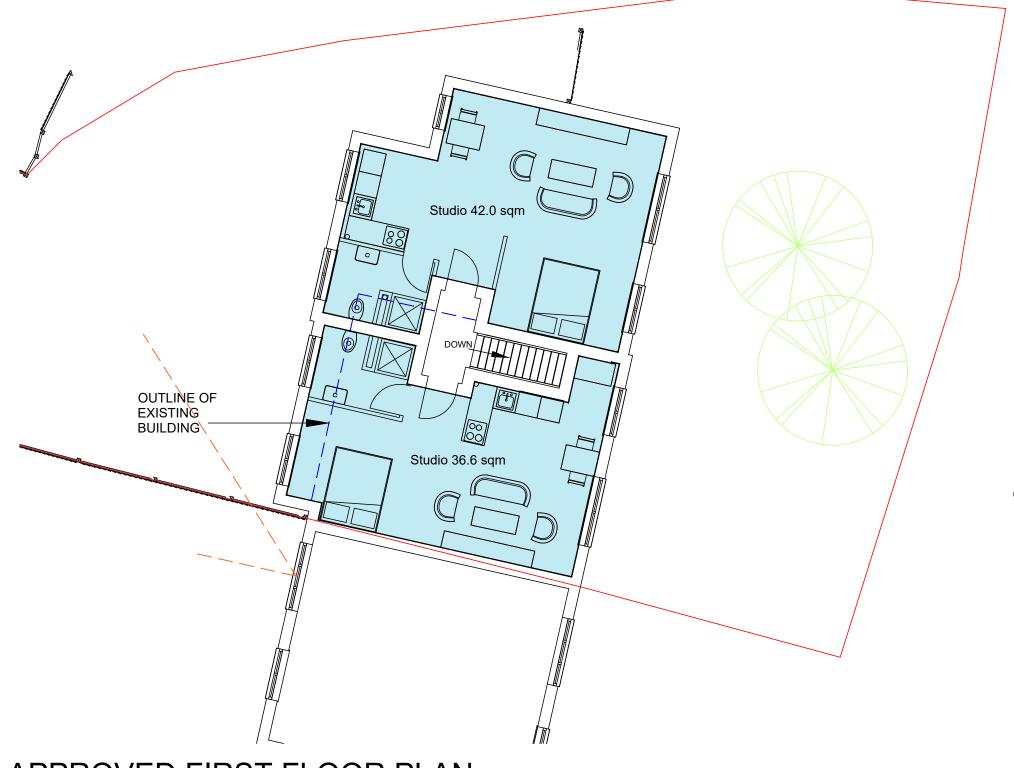

## APPROVED FIRST FLOOR PLAN

Total Flats: 4 4x Studio

© This drawing is copyright. It is sent to you in confidence and must not be reproduced or disclosed to third parties without our prior permission

Do not scale from this drawing, other than for Local Authority Planning purposes.

All dimensions are in millimetres unless noted otherwise

harding rose architects

CLIENT

MR T MAZHAR

PROJECT 31 Bowling Green Road, Chobham, Gu24 8LJ

TITLE Approved First Floor Plan

| 1:100@A3 | 18.05.21              |      |   |
|----------|-----------------------|------|---|
| AC       | PROJECT NO.<br>21.905 | P.03 | - |