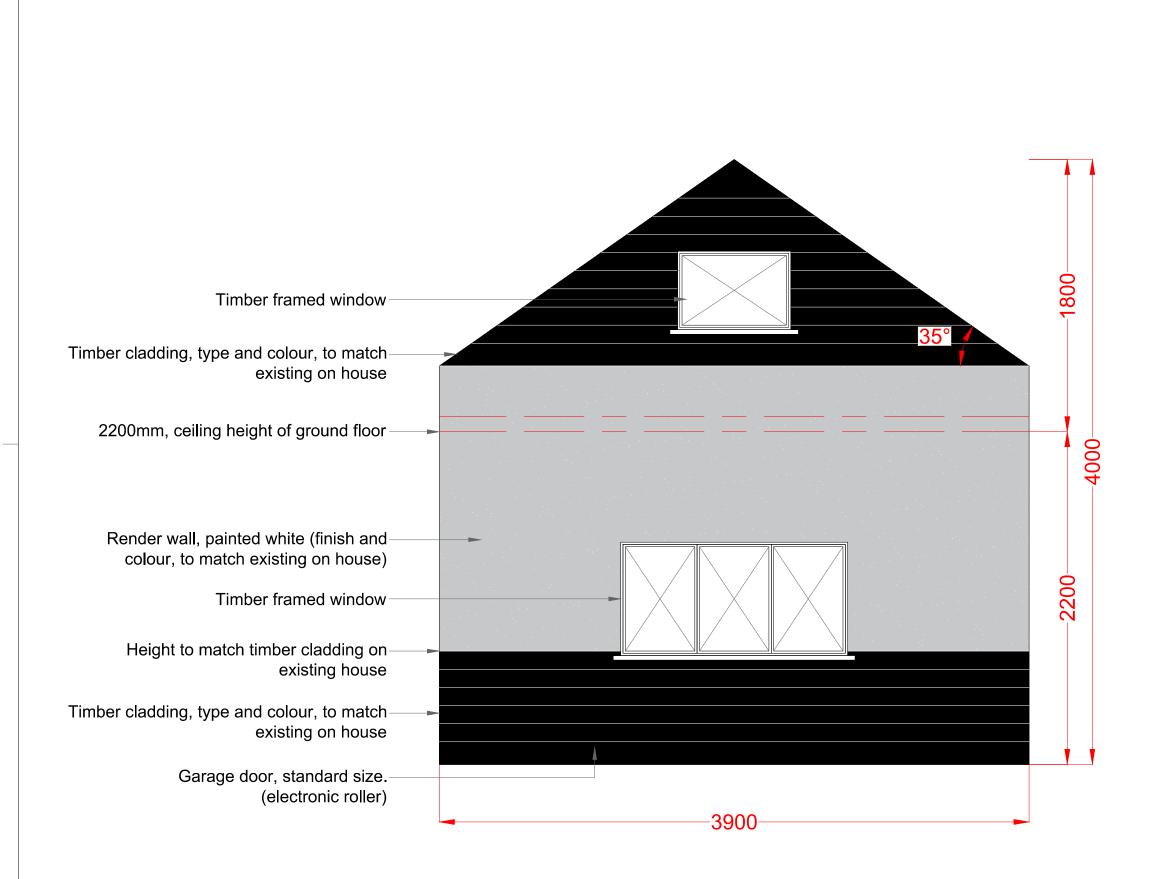

| MAD. Design St                                                                 | udio Ltd    |       |            |
|--------------------------------------------------------------------------------|-------------|-------|------------|
|                                                                                |             |       |            |
|                                                                                |             |       |            |
| Client                                                                         |             |       |            |
|                                                                                |             |       |            |
|                                                                                |             |       |            |
| Project                                                                        |             |       |            |
| GARAGE REE<br>REPLACING<br>CONSENT<br>11 SCHOOL<br>HARLOW<br>ESSEX<br>CM20 2QB | LAPSED PLA  | NNIN. | IG         |
| Drawn By                                                                       |             |       | AF         |
| Date                                                                           |             |       | 07/09/2021 |
| Scale                                                                          | 1;50        | ¢     | ) A3       |
| Drawing Title<br>GARAGE BUI                                                    | ild - Eleva | TION  | 0004       |
| (SOUTH)                                                                        |             |       |            |