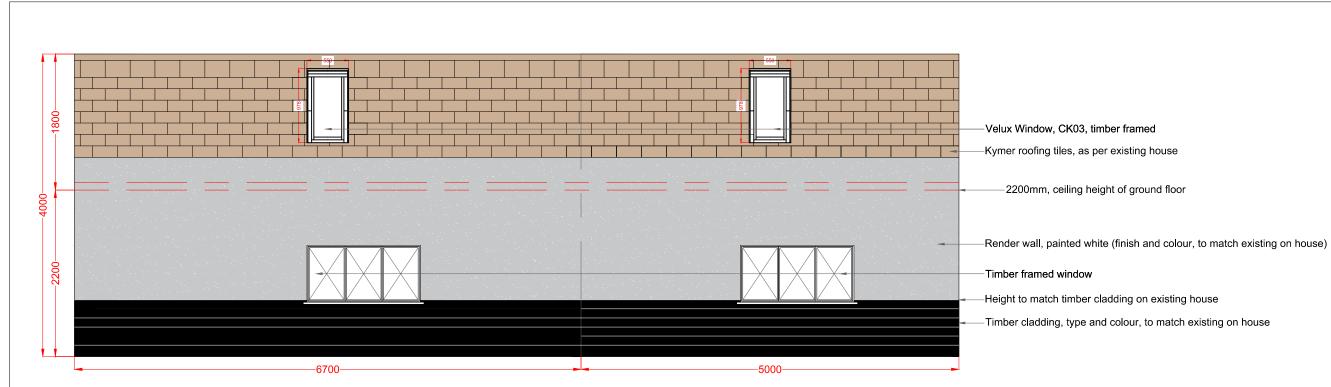

WEST ELEVATION 0002.01

EAST ELEVATION 0002.02

DO NOT SCALE - IF IN DOUBT ASK

P02 08.09.21 Second Issue AF P01 07.09.21 First Issued ΔF Rev Date Description Ву

CONSENT 11 SCHOOL LANE HARLOW ESSEX

CM20 2QB Drawn By Date Scale 07/09/2021 1;50 @ A3 Drawing Title GARAGE BUILD - ELEVATION WEST 0002.01 & EAST 0002.02