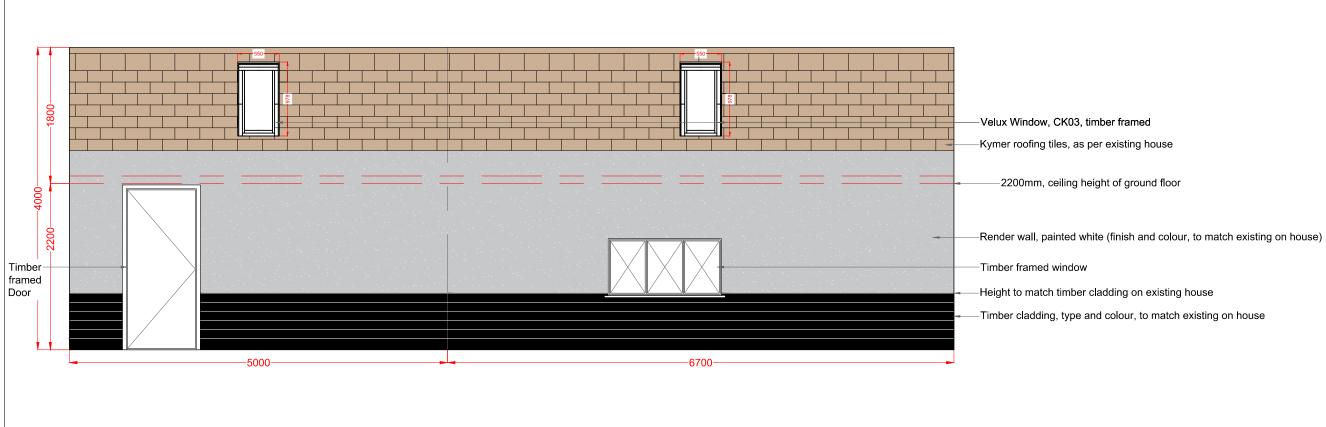

WEST ELEVATION 0002.01

EAST ELEVATION 0002.02

DO NOT SCALE - IF IN DOUBT ASK

P02 08.09.21 Second Issue AF P01 07.09.21 First Issued ΔF Rev Date Description Ву

CONSENT 11 SCHOOL LANE HARLOW ESSEX

CM20 2QB Drawn By Date Scale 07/09/2021 1;50 @ A3 Drawing Title GARAGE BUILD - ELEVATION WEST 0002.01 & EAST 0002.02