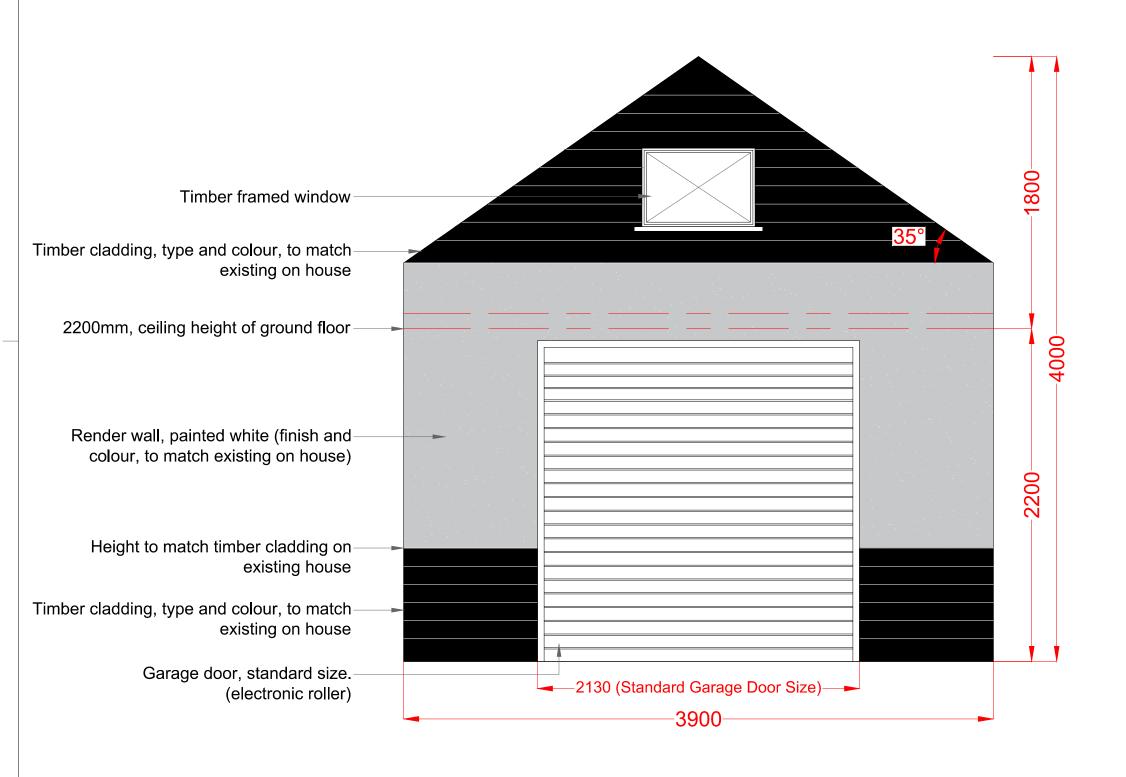

Notes

All information to be checked on site for accuracy and fit.

Drawings to be checked by a qualified architect and signed off.

DO NOT SCALE - IF IN DOUBT ASK

 P02
 08.09.21
 Second Issue
 AF

 P01
 07.09.21
 First Issued
 AF

Rev Date Description By



MAD. Design Studio Ltd

Client

JOHN FRYER

Proie

GARAGE REBUILD
REPLACING LAPSED PLANNING
CONSENT
11 SCHOOL LANE
HARLOW
ESSEX
CM20 2QB

| Date         07/09/20           Scale         1:50 |       | AF        |      | Drawn By |
|----------------------------------------------------|-------|-----------|------|----------|
| Scale 1:50 @ A3                                    | /2021 | 07/09/202 |      | Date     |
|                                                    |       | @ A3      | 1;50 | Scale    |

Drowing Title
GARAGE BUILD