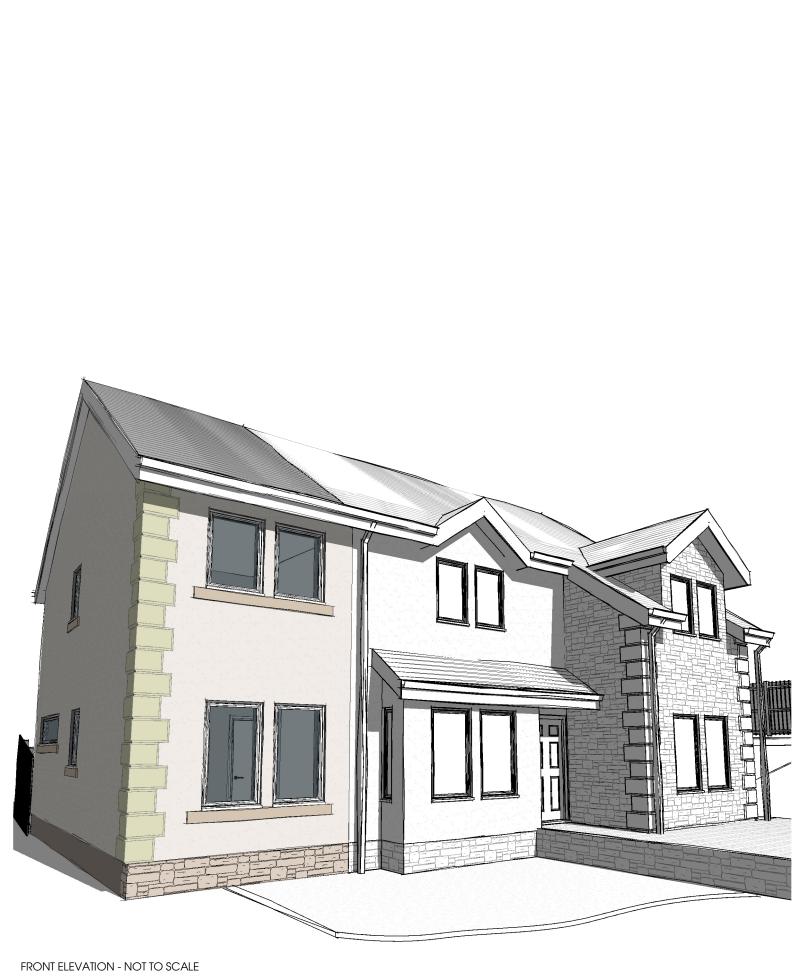

## PROJECT:

Proposed double storey extension to side

| ADDRESS:          |
|-------------------|
| Mr & Mrs Brickwoo |
| 55 Clover Way     |
| Blairhall         |
| KY12 9JY          |
|                   |