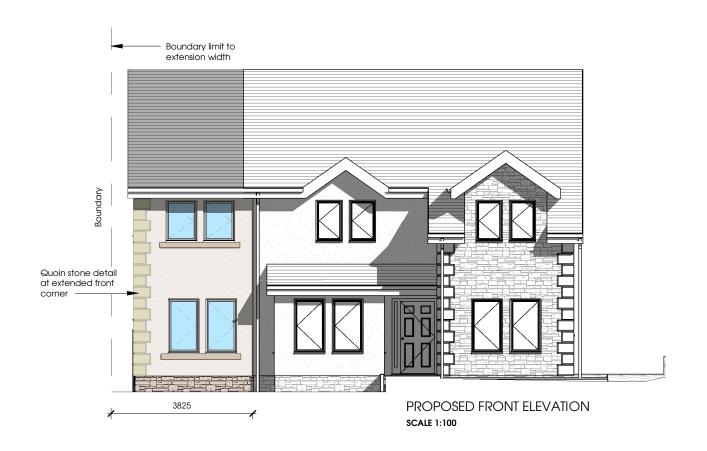

## PROJECT:

Proposed double storey extension to side

| ADDRESS:          |
|-------------------|
| Mr & Mrs Brickwoo |
| 55 Clover Way     |
| Blairhall         |
| KY12 9JY          |

DRAWING NUMBER

6

This drawing has been prepared to obtain statutory Local Authority Consent. All sizes to be confirmed on site prior to commencing work. w: www.andrewallanarchitecture.com; e: info@andrewallanarchitecture.com t: 01383 730500