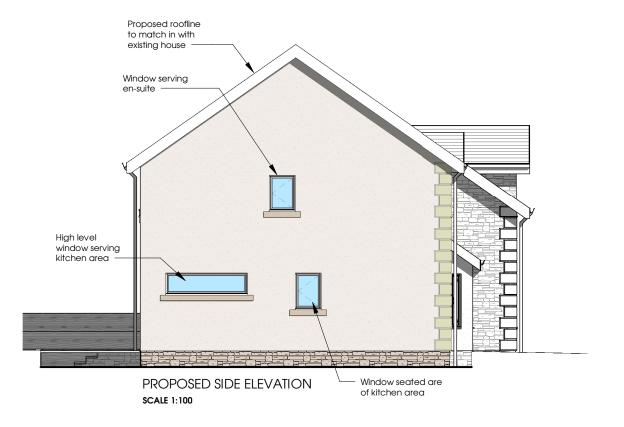

## PROJECT:

Proposed double storey extension to side

| ADDRESS:          |
|-------------------|
| Mr & Mrs Brickwoo |
| 55 Clover Way     |
| Blairhall         |
| KY12 9JY          |

DRAWING NUMBER

6

This drawing has been prepared to obtain statutory Local Authority Consent. All sizes to be confirmed on site prior to commencing work. w: www.andrewallanarchitecture.com; e: info@andrewallanarchitecture.com t: 01383 730500