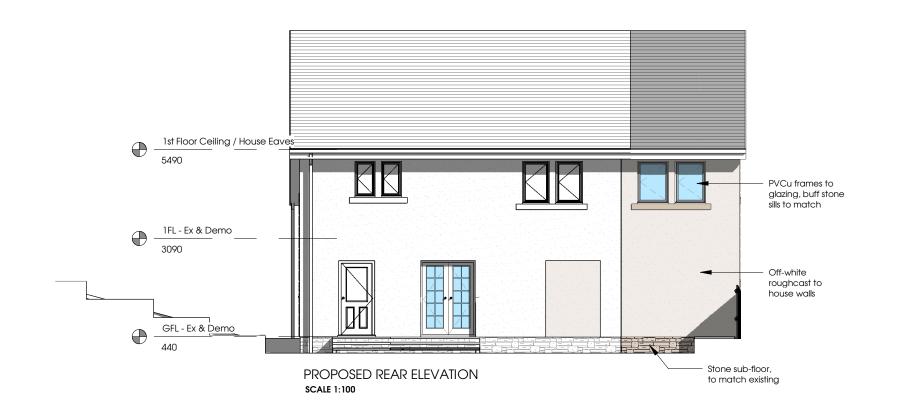

## PROJECT:

Proposed double storey extension to side

| ADDRESS:          |
|-------------------|
| Mr & Mrs Brickwoo |
| 55 Clover Way     |
| Blairhall         |
| KY12 9JY          |

DRAWING NUMBER

6

This drawing has been prepared to obtain statutory Local Authority Consent. All sizes to be confirmed on site prior to commencing work. w: www.andrewallanarchitecture.com; e: info@andrewallanarchitecture.com t: 01383 730500