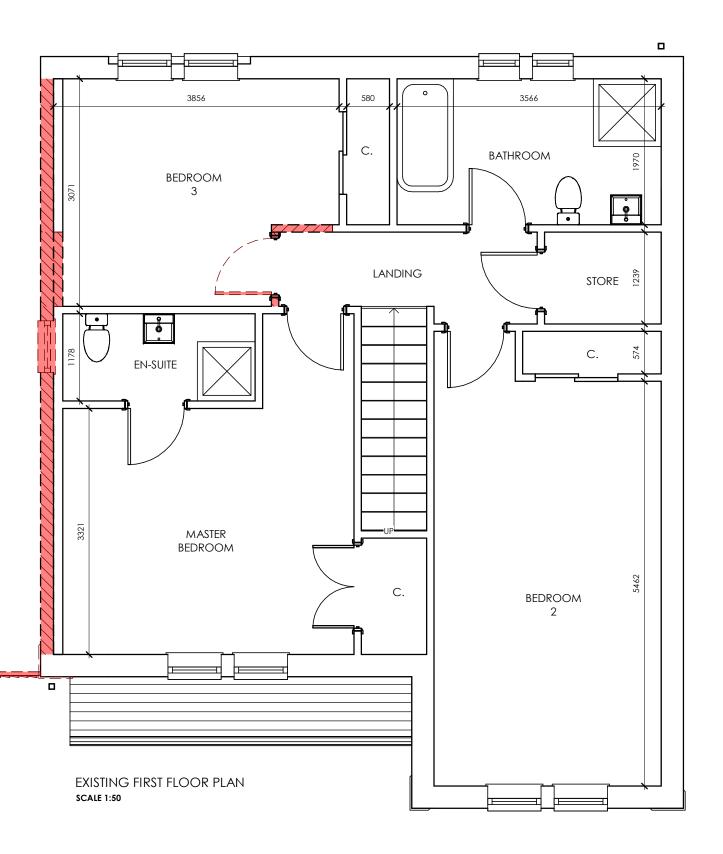

## andrew allangarchitecture

| DATE:          | PROJECT NO: |
|----------------|-------------|
| September 2021 | 21/0048     |
| TECHNICIAN:    | SCALE(S):   |
| SF             | 1:50        |
| ISSUE STAGE:   | SHEET SIZE: |
| Planning       |             |

## PROJECT:

Proposed double storey extension to side

| ADDRESS:                                                  |
|-----------------------------------------------------------|
| Mr & Mrs Brickw<br>55 Clover Way<br>Blairhall<br>KY12 9JY |

DRAWING NUMBER

This drawing has been prepared to obtain statutory Local Authority Consent. All sizes to be confirmed on site prior to commencing work. w: www.andrewallanarchitecture.com; e: info@andrewallanarchitecture.com t: 01383 730500