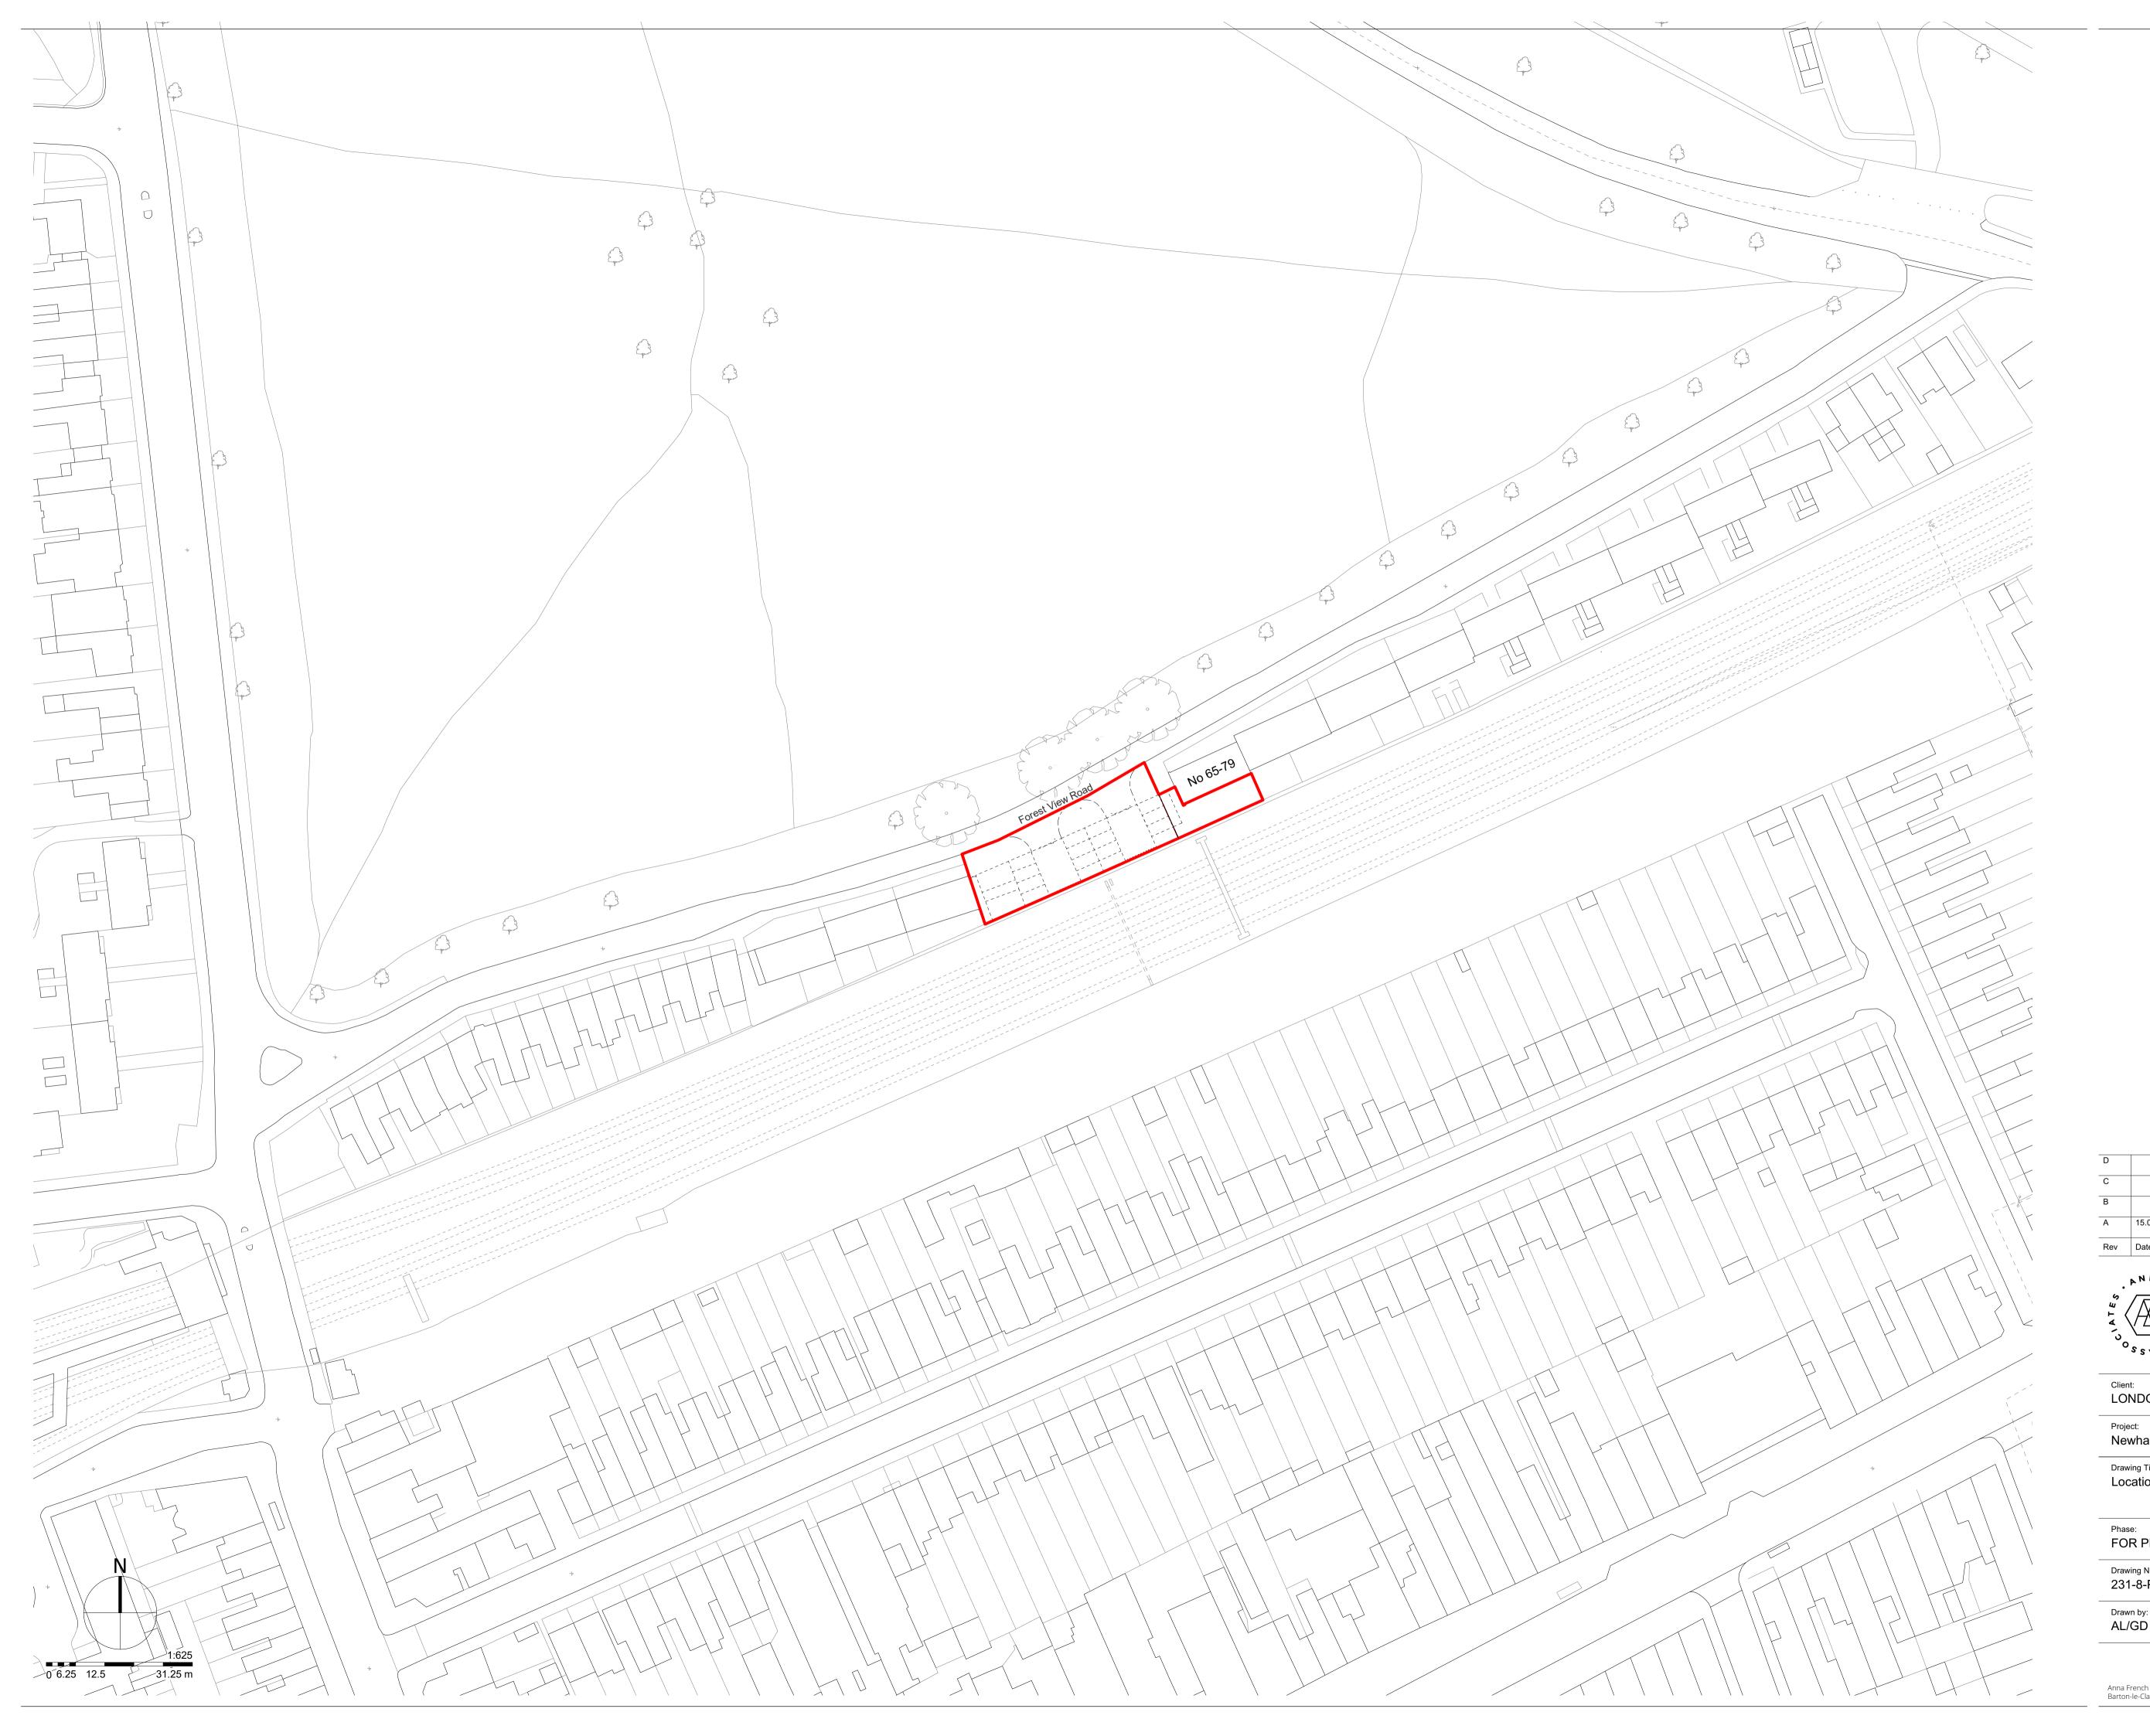

KEY

Site boundary

| D                                                                                                                                |          |                     |                                              |                     |  |
|----------------------------------------------------------------------------------------------------------------------------------|----------|---------------------|----------------------------------------------|---------------------|--|
| С                                                                                                                                |          |                     |                                              |                     |  |
| В                                                                                                                                |          |                     |                                              |                     |  |
| A                                                                                                                                | 15.07.21 | Issued for planning |                                              |                     |  |
| Rev                                                                                                                              | Date     | Details             |                                              |                     |  |
| Anna French A<br>Room 12, The<br>Wrest Park<br>Silsoe, Bedford<br>MK45 4HR<br>T 01525838796<br>E info@annafren<br>W annafrenchas |          |                     | Stable Block<br>Ishire<br>chassociates.co.uk |                     |  |
| Client:<br>LONDON BOROUGH OF NEWHAM                                                                                              |          |                     |                                              |                     |  |
| Project:<br>Newham Small Sites                                                                                                   |          |                     |                                              |                     |  |
| Drawing Title:<br>Location Plan - Ground Floor no65-79 - Forest View Road                                                        |          |                     |                                              |                     |  |
| Phase:<br>FOR PLANNING                                                                                                           |          |                     |                                              |                     |  |
| Drawing Number:<br>231-8-P-107                                                                                                   |          |                     | Rev:<br>A                                    | Date:<br>13/07/2021 |  |