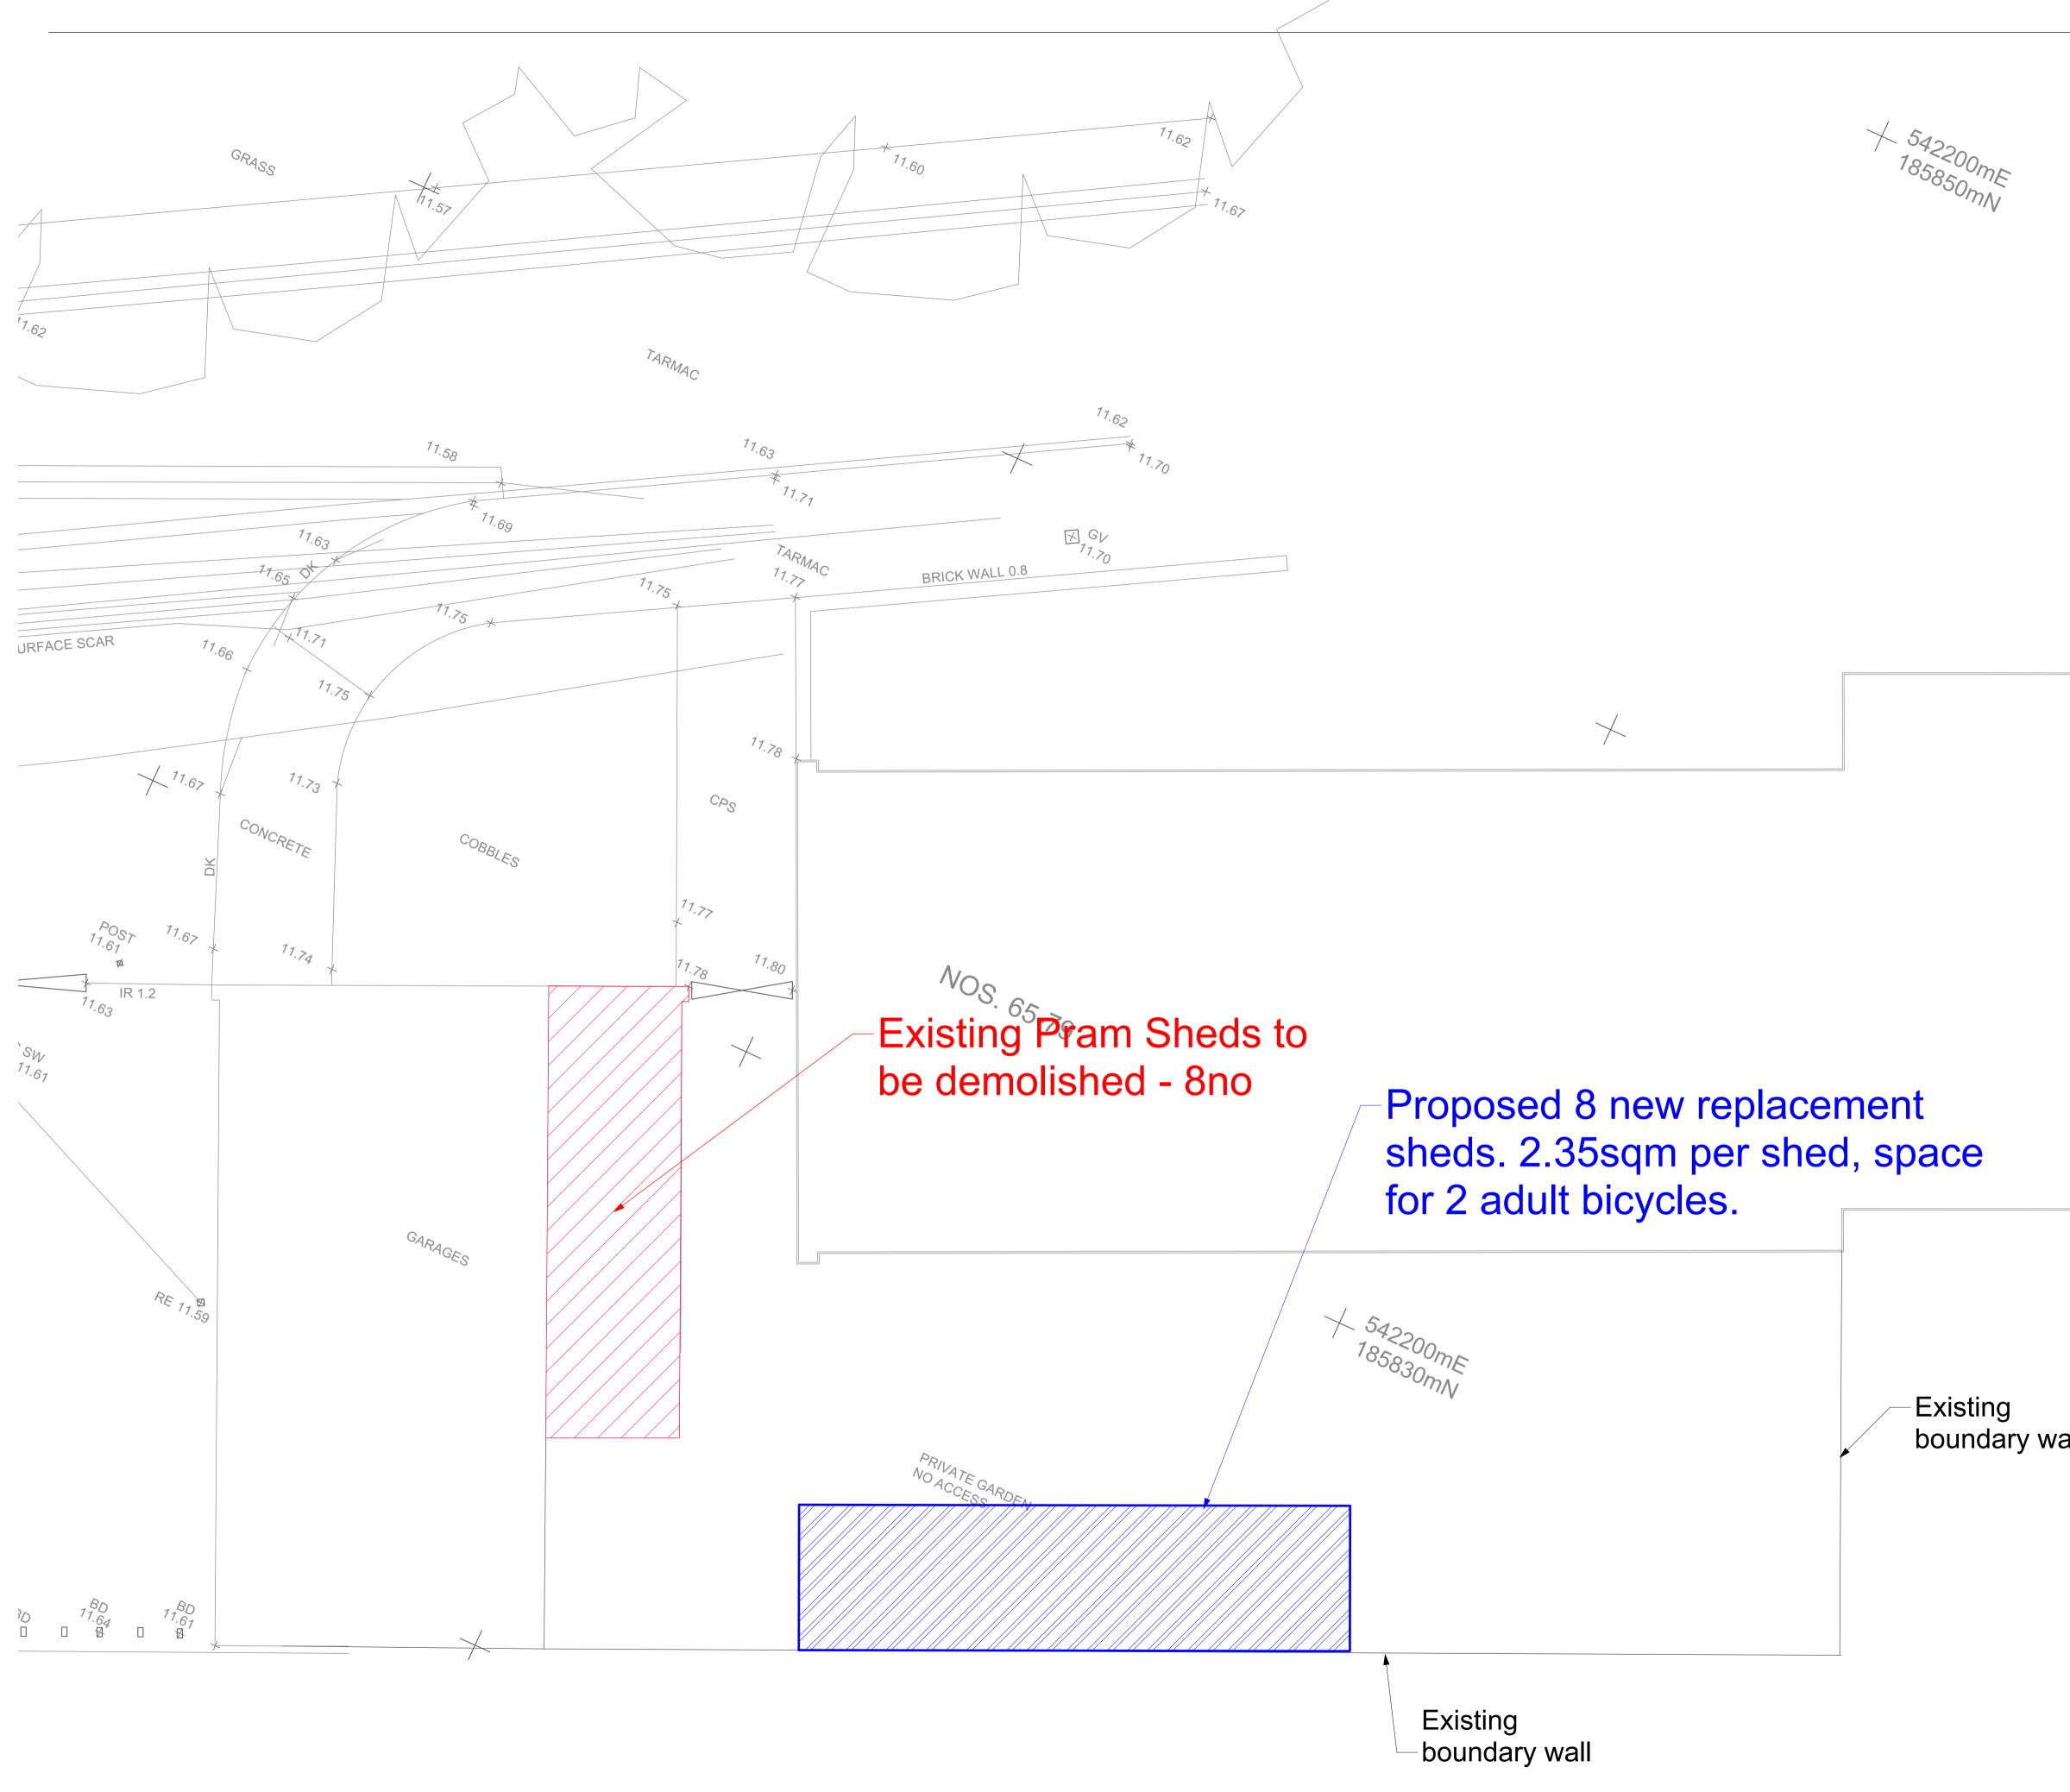

General Notes:

NOT FOR CONSTRUCTION

Drainage design, gullies, setting out & details to Drainage Engineer's & M&E details & specification. All invert levels to existing gullies & manholes to be identified prior to construction of proposed drainage.

Final lighting strategy to be per Lighting Engineer's specification based on required lux levels & any requirements of Secured By Design recommendations. Final design of walls & upstands to be coordinated with Structural Engineer.

Any requirement for pedestrian crossovers, upstand and dropped kerb and edge treatments as part of s278 works to be coordinated with Structural Engineer's proposals and Highways recommendations.

Paving Notes:

 Paving support layers & any requirement for surface falls to be coordinated with Structural Engineer & drainage strategy.

Planting Notes:

Prior to commencement, the contractor should insure that all proposed soft areas are free draining and include suitable drainage and reservoir layers as required.