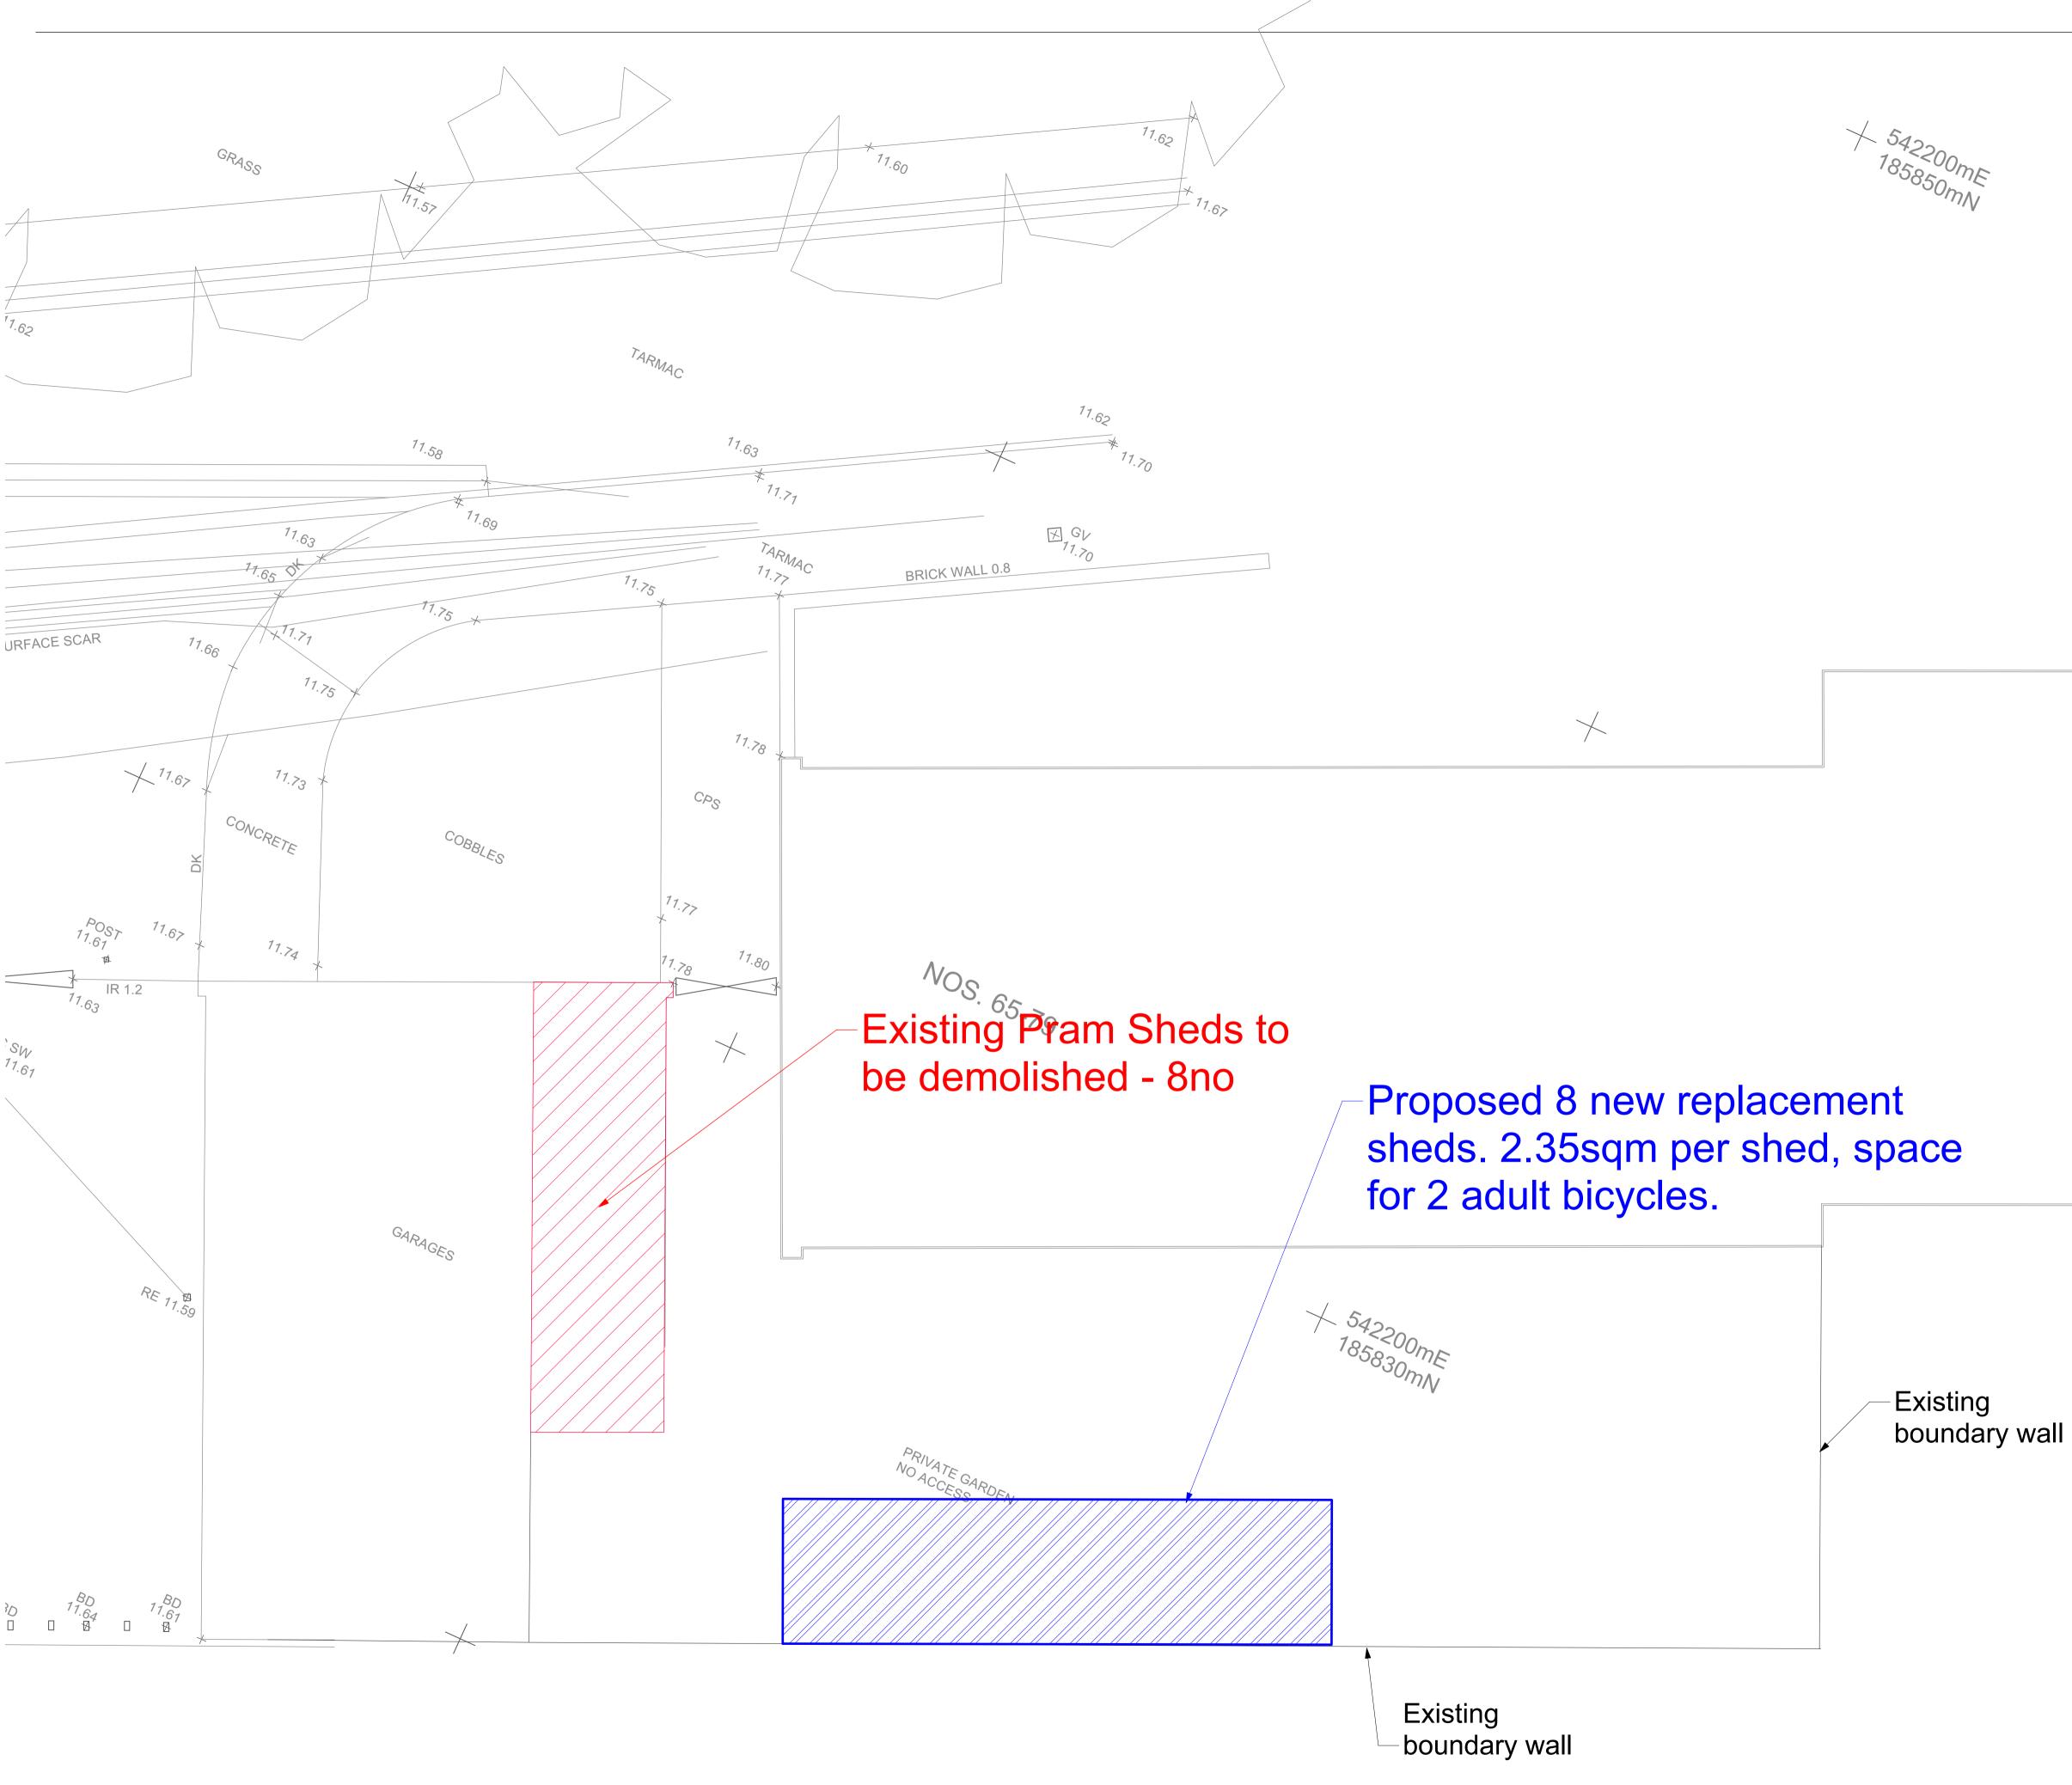

General Notes:

NOT FOR CONSTRUCTION

Drainage design, gullies, setting out & details to Drainage Engineer's & M&E details & specification. All invert levels to existing gullies & manholes to be identified prior to construction of proposed drainage.

Final lighting strategy to be per Lighting Engineer's specification based on required lux levels & any requirements of Secured By Design recommendations. Final design of walls & upstands to be coordinated with Structural Engineer.

Any requirement for pedestrian crossovers, upstand and dropped kerb and edge treatments as part of s278 works to be coordinated with Structural Engineer's proposals and Highways recommendations.

Paving Notes:

 Paving support layers & any requirement for surface falls to be coordinated with Structural Engineer & drainage strategy.

Planting Notes:

Prior to commencement, the contractor should insure that all proposed soft areas are free draining and include suitable drainage and reservoir layers as required.