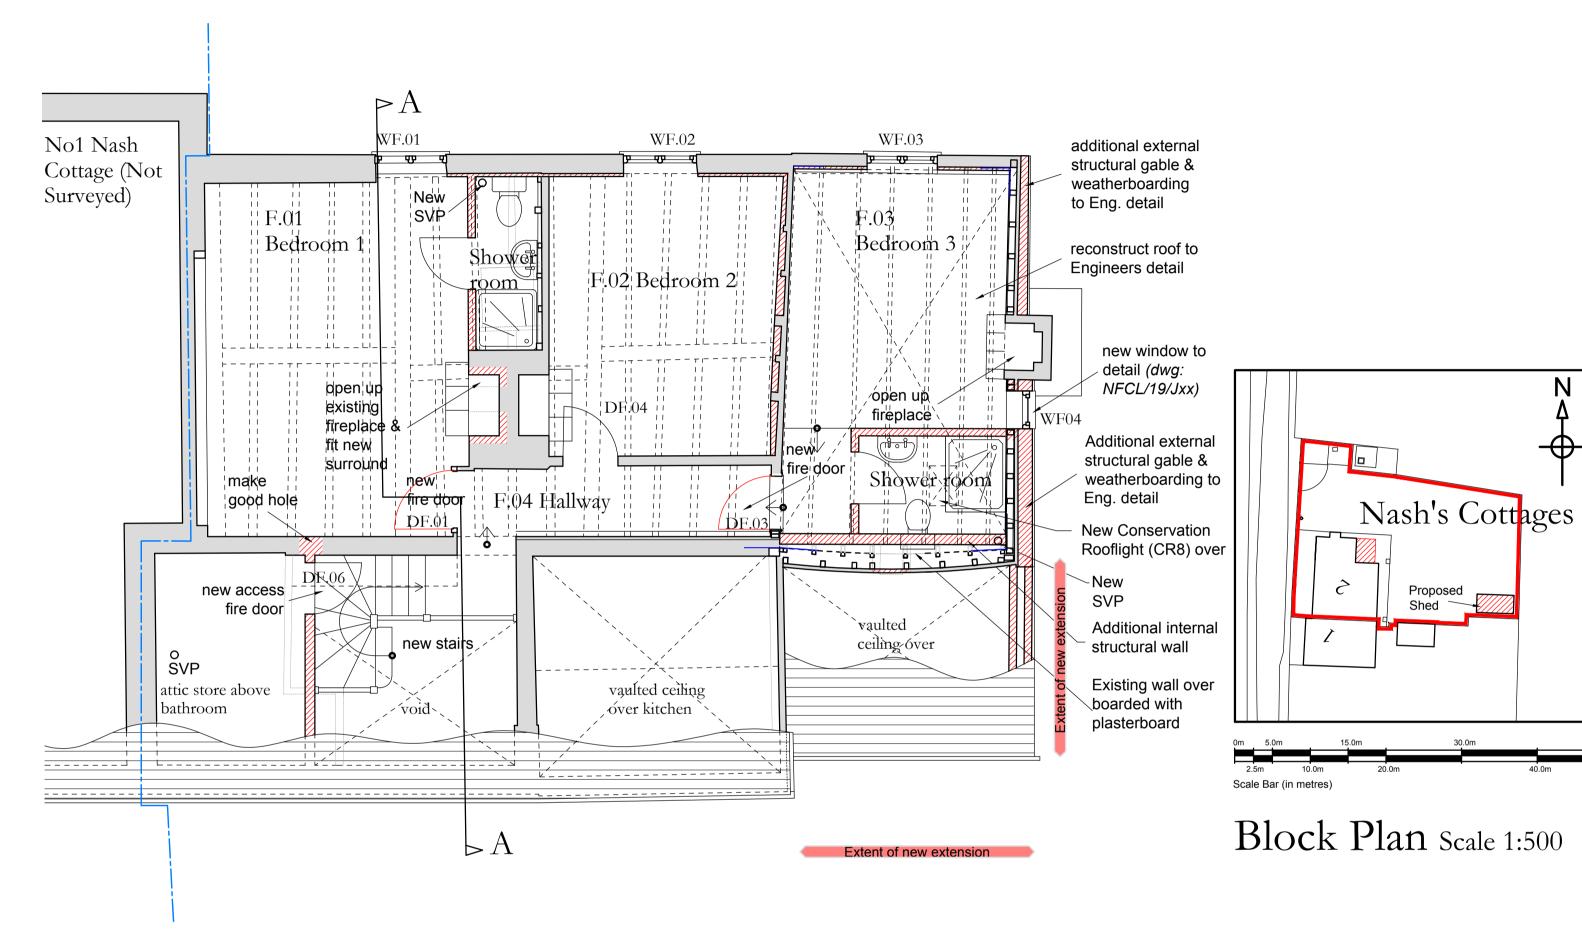

## 2 Nash Cottages, Luddenham As Proposed

**General Notes:** 

DO NOT SCALE FROM THIS DRAWING

Only visible and accessible elements of the existing structure have been

Drawing indicates general arrangement of the scheme and is not to be used as a constructional/working drawing in any such way.

Any discrepancies are to be reported to the Architect immediately.

Proposed Ground Floor Plan

Proposed First Floor Plan