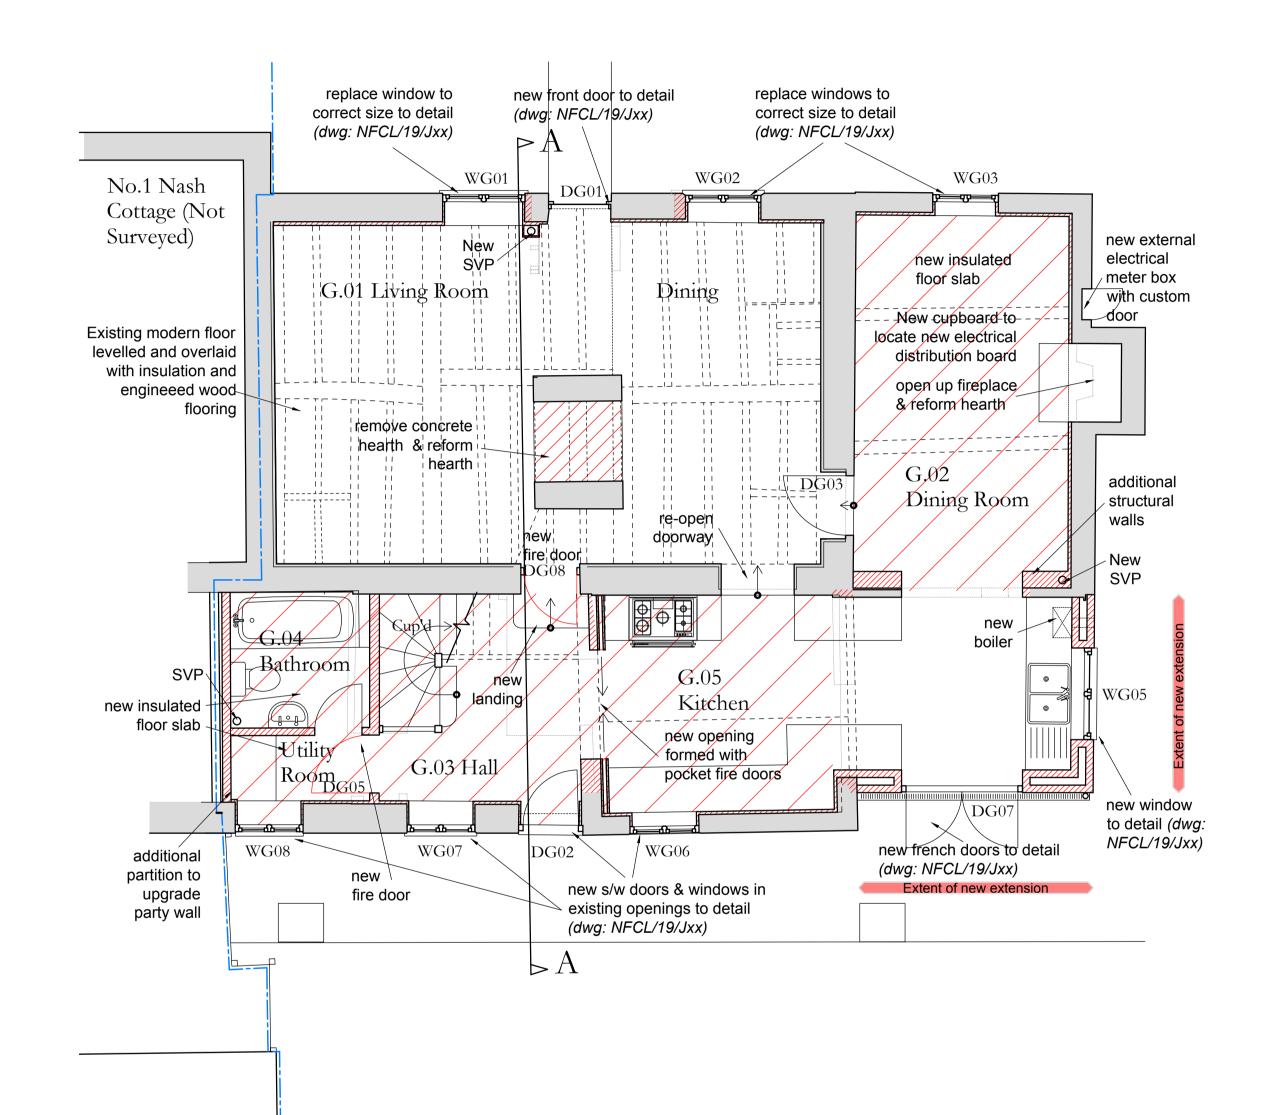

## 2 Nash Cottages, Luddenham As Proposed

**General Notes:** 

DO NOT SCALE FROM THIS DRAWING

Only visible and accessible elements of the existing structure have been

Drawing indicates general arrangement of the scheme and is not to be used as a constructional/working drawing in any such way.

Any discrepancies are to be reported to the Architect immediately.

Proposed Ground Floor Plan

Proposed First Floor Plan