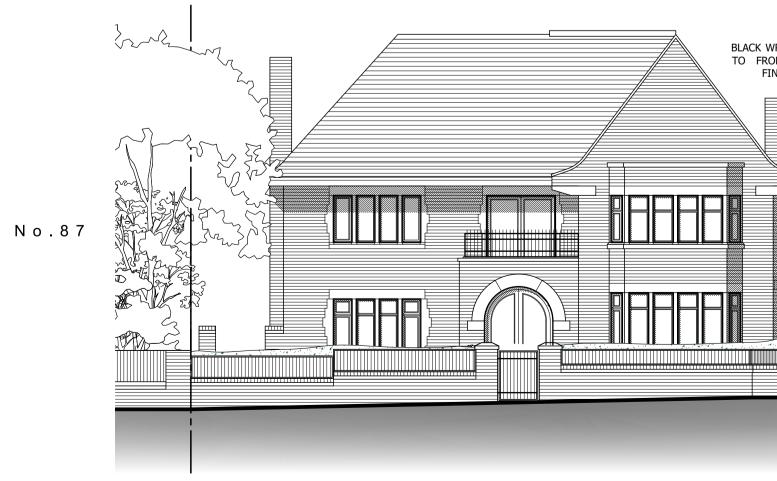

PROPOSED REAR (NORTHWEST) ELEVATION 1:100

PROPOSED NORTH PARK DRIVE (SOUTHEAST) ELEVATION 1:100

BLACK WROUGHT IRON BALUSTRADE TO FRONT AND SIDE BALCONY, FINISH TO MATCH NEW GATES. No.91A Ö

BLACK ALUMINIUM DOORS WITH STONE HEAD TO MATCH EXISTING.