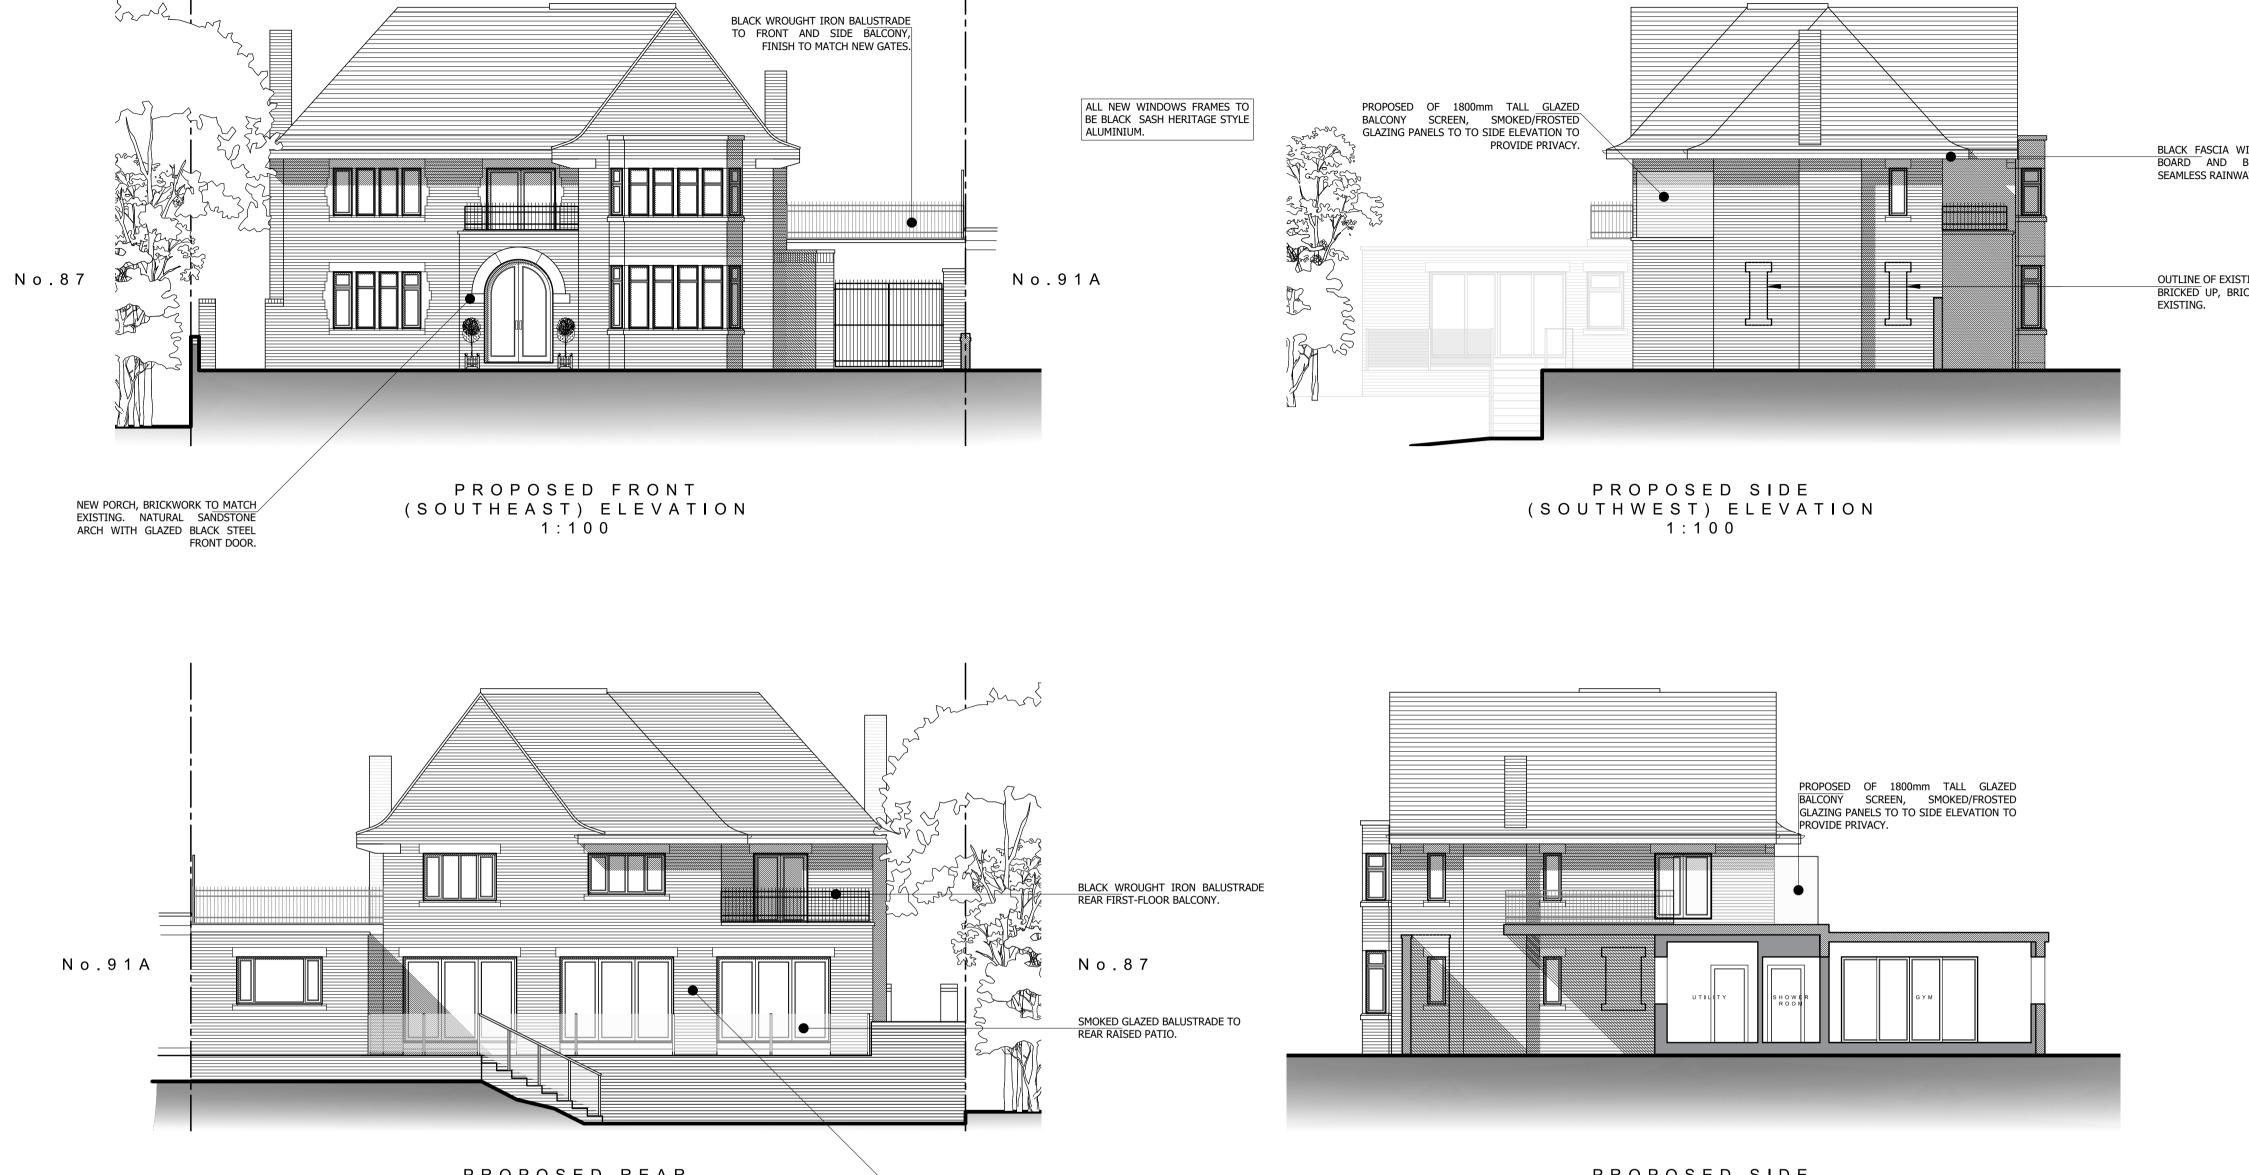

## Proposal subject to planning approval.

Drawings for planning purposes only, all dimensions to be checked and verified by the contractor prior to work commencing on site. Contractor to ensure all materials are to Local Authority approval and to take into account everything necessary for the proper execution of the works.

PROPOSED REAR (NORTHWEST) ELEVATION 1:100

PROPOSED NORTH PARK DRIVE (SOUTHEAST) ELEVATION 1:100

BLACK WROUGHT IRON BALUSTRADE TO FRONT AND SIDE BALCONY, FINISH TO MATCH NEW GATES. No.91A Ö

BLACK ALUMINIUM DOORS WITH STONE HEAD TO MATCH EXISTING.

PROPOSED SIDE (NORTHEAST) ELEVATION 1:100

BLACK FASCIA WITH WHITE SOFFIT BOARD AND BLACK ALUMINIUM SEAMLESS RAINWATER GOODS.

OUTLINE OF EXISTING WINDOW TO BE BRICKED UP, BRICKWORK TO MATCH EXISTING.

| A                                                    |            | -Hull<br>ciates |
|------------------------------------------------------|------------|-----------------|
| $\begin{array}{cccccccccccccccccccccccccccccccccccc$ | 6m 7m 9    | 4m 5m<br>       |
| PROJECT<br>91 NORTH PARK DRIVE,                      |            |                 |
| BLACKPOOL,                                           |            |                 |
| FY3 8NH                                              |            |                 |
| DRAWING                                              |            |                 |
| PROPOSED ELEVATIONS                                  |            |                 |
| DRAWING NO.                                          | REV. C     | DRAWN           |
| 21035_310                                            | 28/08/21   | J. A-H          |
| DATE                                                 | SCALE      |                 |
| 30/04/2021                                           | 1:100      | @ A1            |
| <b>W</b> abbotthull.co.uk                            | <b>T</b> 0 | 1253 846420     |
| E info@abbotthull.co.uk                              | <b>M</b> 0 | 7725 005247     |