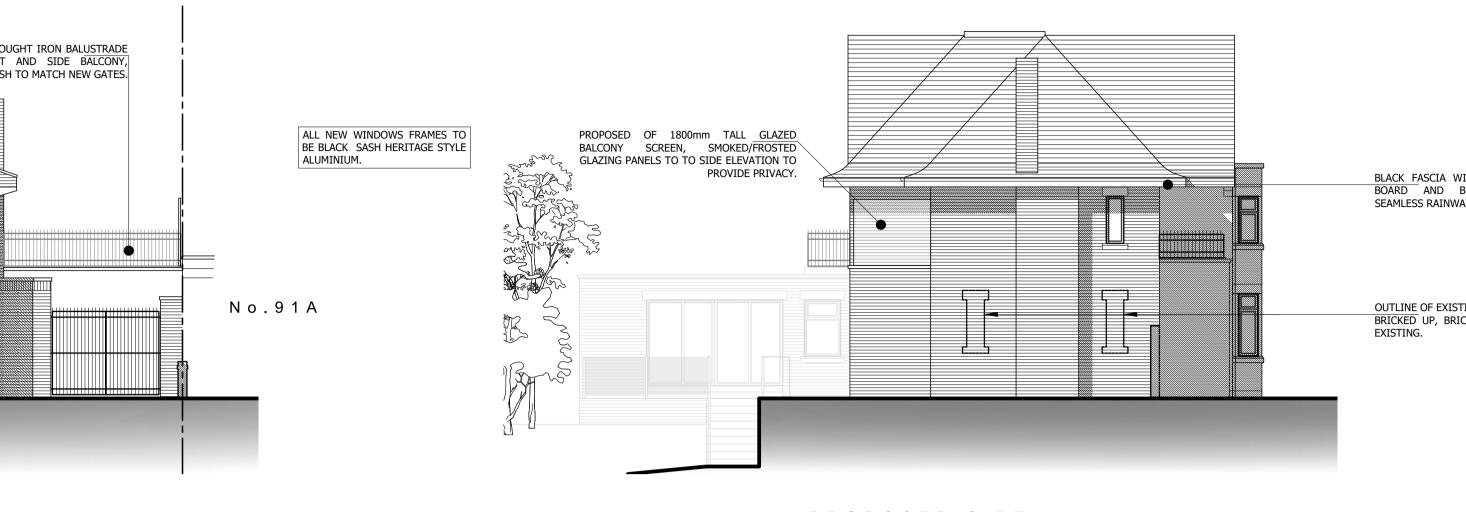

PROPOSED REAR (NORTHWEST) ELEVATION 1:100

PROPOSED NORTH PARK DRIVE (SOUTHEAST) ELEVATION 1:100

BLACK WROUGHT IRON BALUSTRADE TO FRONT AND SIDE BALCONY, FINISH TO MATCH NEW GATES. No.91A Ö

BLACK ALUMINIUM DOORS WITH STONE HEAD TO MATCH EXISTING.

PROPOSED SIDE (NORTHEAST) ELEVATION 1:100

BLACK FASCIA WITH WHITE SOFFIT BOARD AND BLACK ALUMINIUM SEAMLESS RAINWATER GOODS.

OUTLINE OF EXISTING WINDOW TO BE BRICKED UP, BRICKWORK TO MATCH EXISTING.

| A                                                    |            | -Hull<br>ciates |
|------------------------------------------------------|------------|-----------------|
| $\begin{array}{cccccccccccccccccccccccccccccccccccc$ | 6m 7m 9    | 4m 5m<br>       |
| PROJECT<br>91 NORTH PARK DRIVE,                      |            |                 |
| BLACKPOOL,                                           |            |                 |
| FY3 8NH                                              |            |                 |
| DRAWING                                              |            |                 |
| PROPOSED ELEVATIONS                                  |            |                 |
| DRAWING NO.                                          | REV. C     | DRAWN           |
| 21035_310                                            | 28/08/21   | J. A-H          |
| DATE                                                 | SCALE      |                 |
| 30/04/2021                                           | 1:100      | @ A1            |
| <b>W</b> abbotthull.co.uk                            | <b>T</b> 0 | 1253 846420     |
| E info@abbotthull.co.uk                              | <b>M</b> 0 | 7725 005247     |