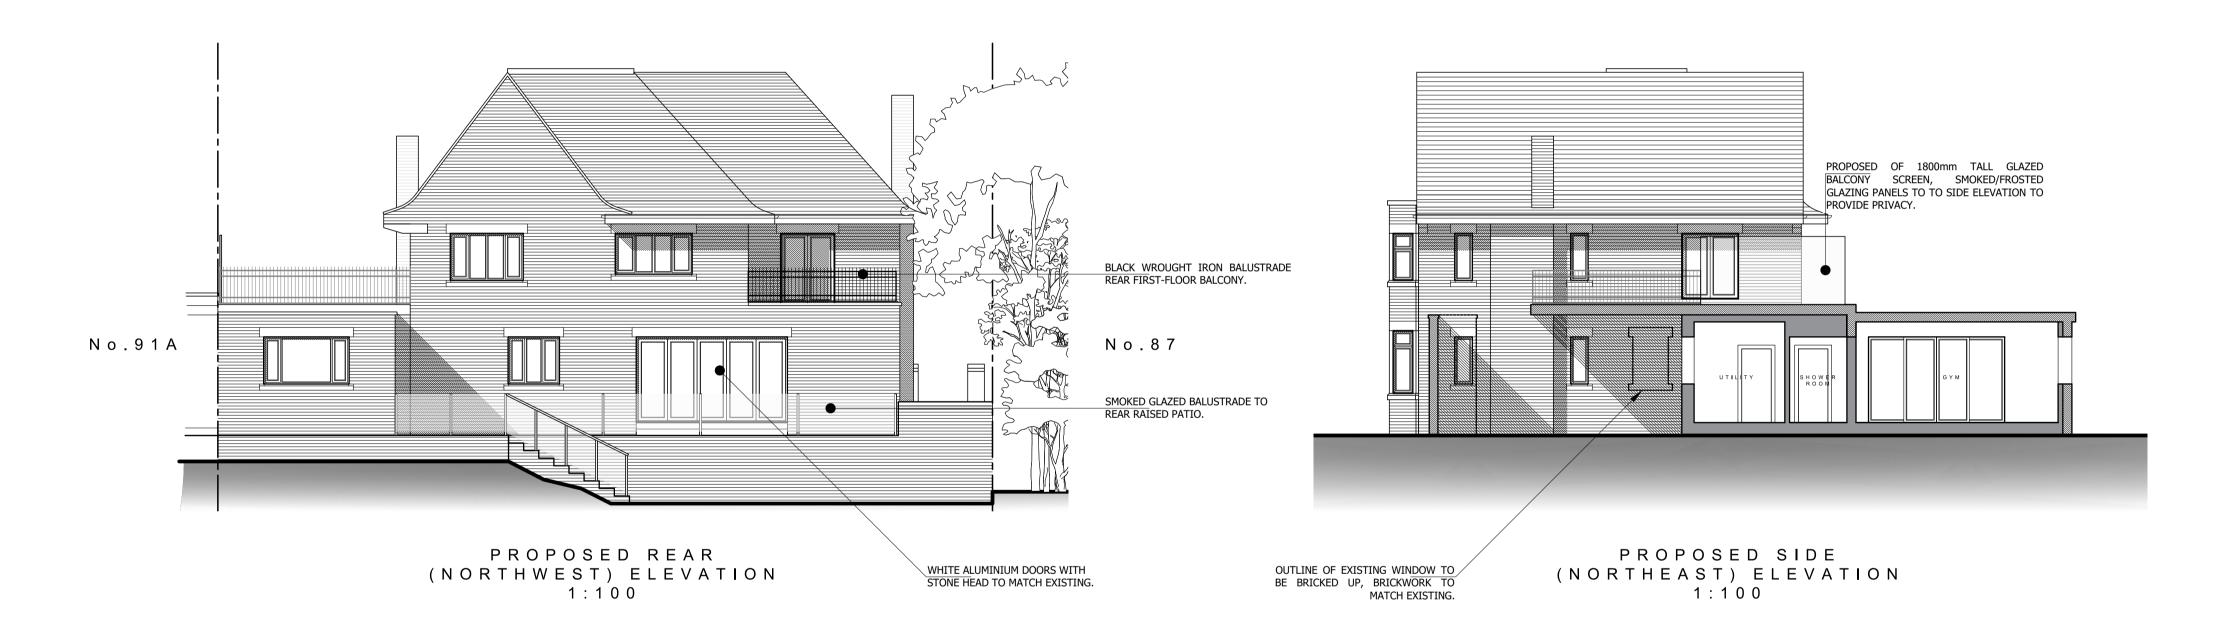

## Proposal subject to planning approval.

Drawings for planning purposes only, all dimensions to be checked and verified by the contractor prior to work commencing on site.

Contractor to ensure all materials are to Local Authority approval and to take into account everything necessary for the proper execution of the works.

PROPOSED NORTH PARK DRIVE (SOUTHEAST) ELEVATION 1:100

BLACKPOOL, FY3 8NH

DRAWING

## PROPOSED ELEVATIONS

E info@abbotthull.co.uk

| DRAWING NO.               | REV. B         | DRAWN  |
|---------------------------|----------------|--------|
| 21035_310                 | 03/08/21       | J. A-H |
| DATE                      | SCALE          |        |
| 30/04/2021                | 1:100          | @ A1   |
| <b>W</b> abbotthull.co.uk | T 01253 846420 |        |