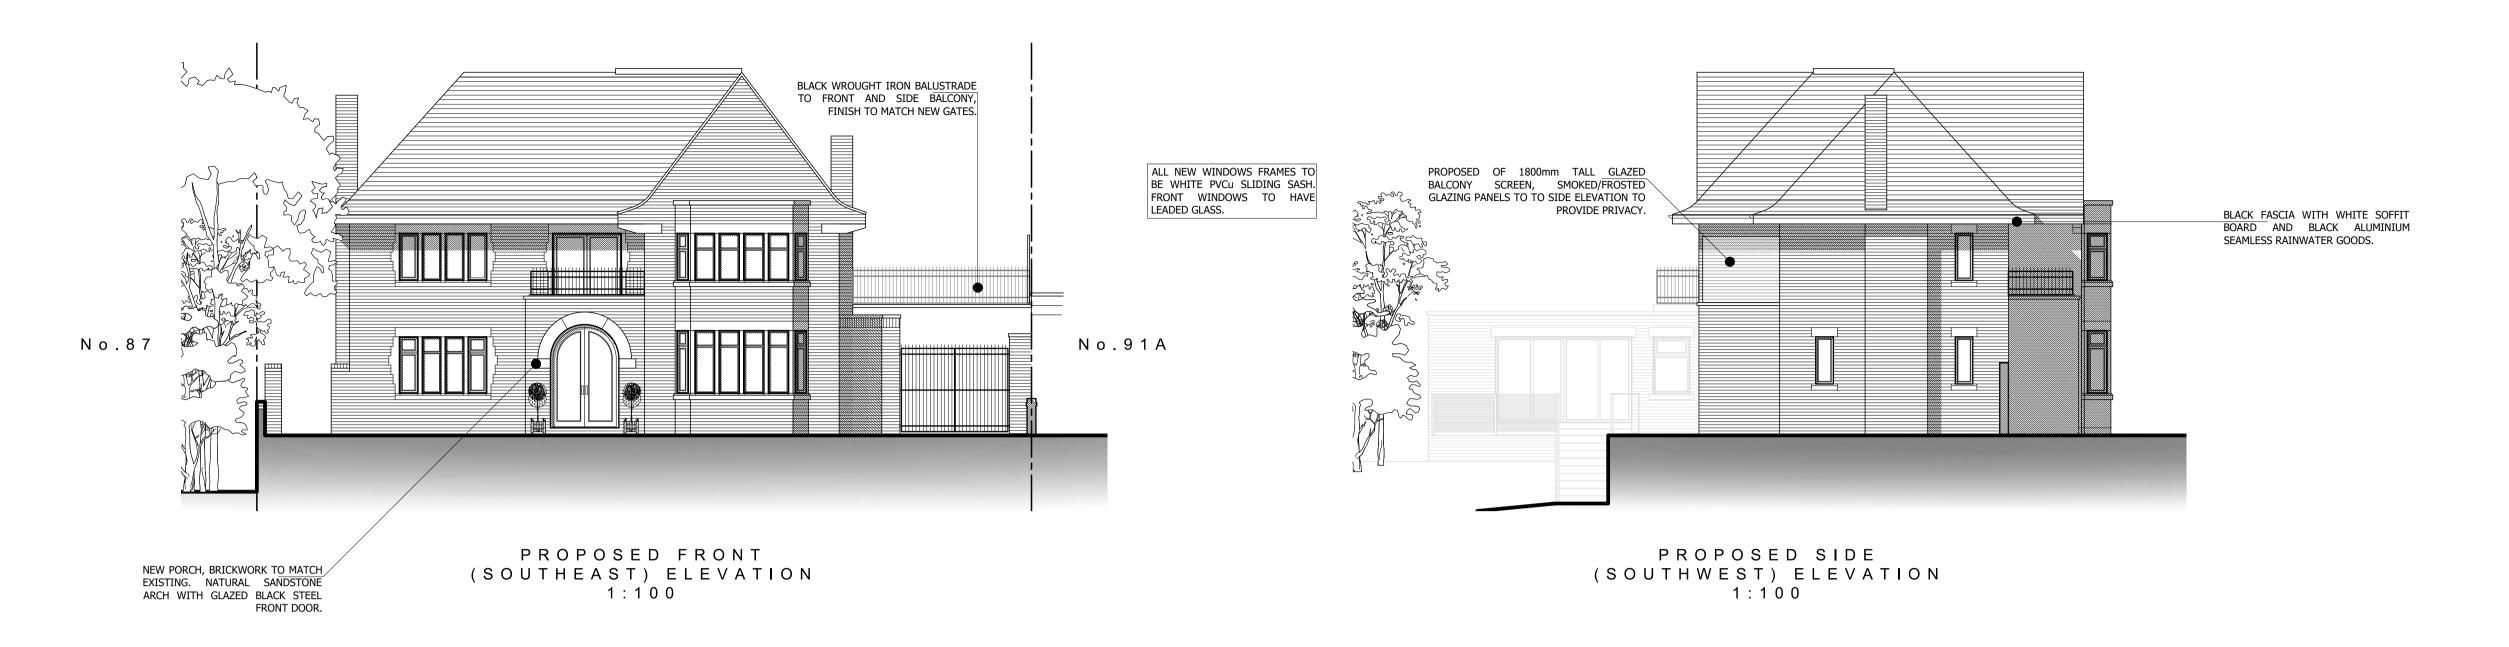

## Proposal subject to planning approval.

Drawings for planning purposes only, all dimensions to be checked and verified by the contractor prior to work commencing on site.

Contractor to ensure all materials are to Local Authority approval and to take into account everything necessary for the proper execution of the works.

PROPOSED NORTH PARK DRIVE (SOUTHEAST) ELEVATION 1:100

BLACKPOOL, FY3 8NH

DRAWING

## PROPOSED ELEVATIONS

E info@abbotthull.co.uk

| DRAWING NO.               | REV. B         | DRAWN  |
|---------------------------|----------------|--------|
| 21035_310                 | 03/08/21       | J. A-H |
| DATE                      | SCALE          |        |
| 30/04/2021                | 1:100          | @ A1   |
| <b>W</b> abbotthull.co.uk | T 01253 846420 |        |