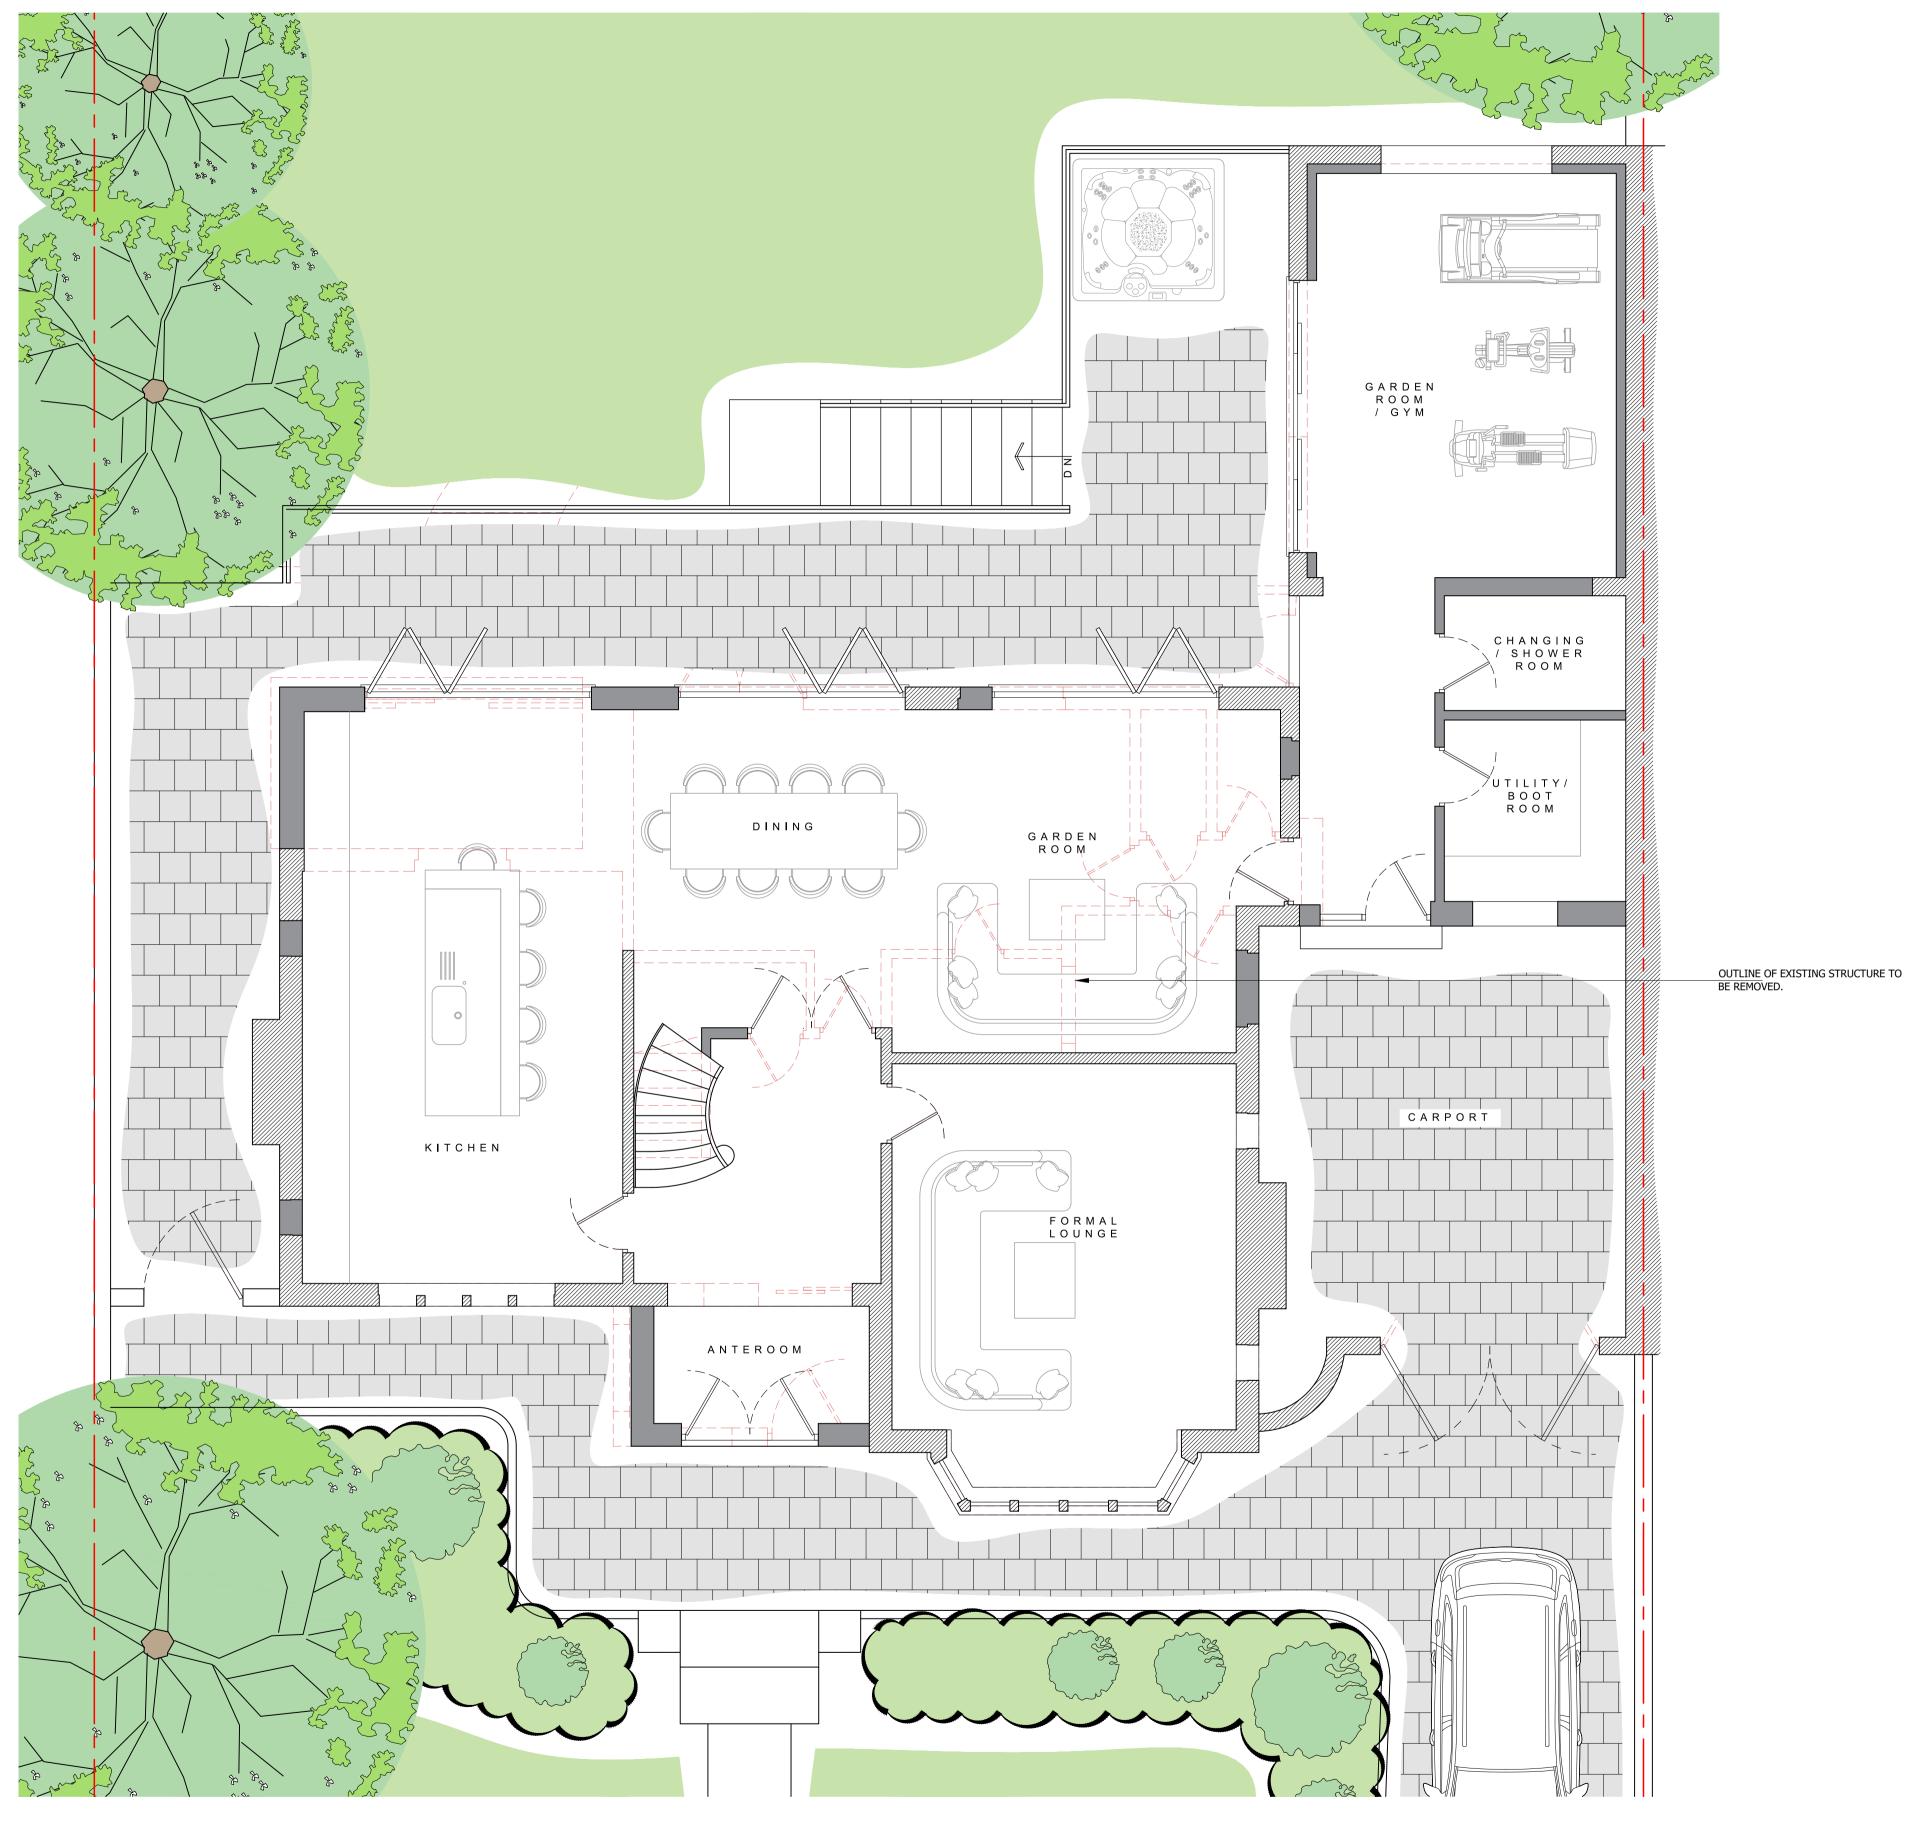

PROPOSED GROUND-FLOOR PLAN 1:50

KEY:

PROPOSED NEW STRUCTURE

EXISTING STRUCTURE TO REMAIN

EXISTING STRUCTURE TO BE REMOVED

BLACKPOOL,

FY3 8NH

DRAWING

## PROPOSED GROUND-FLOOR PLAN

| DRAWING NO.               | REV. C     | DRAWN       |
|---------------------------|------------|-------------|
| 21035_110                 | 28/08/21   | J. A-H      |
| DATE                      | SCALE      |             |
| 30/04/2021                | 1:50       | @ A1        |
| <b>W</b> abbotthull.co.uk | <b>T</b> 0 | 1253 846420 |
| E info@abbotthull.co.uk   | <b>M</b> 0 | 7725 005247 |