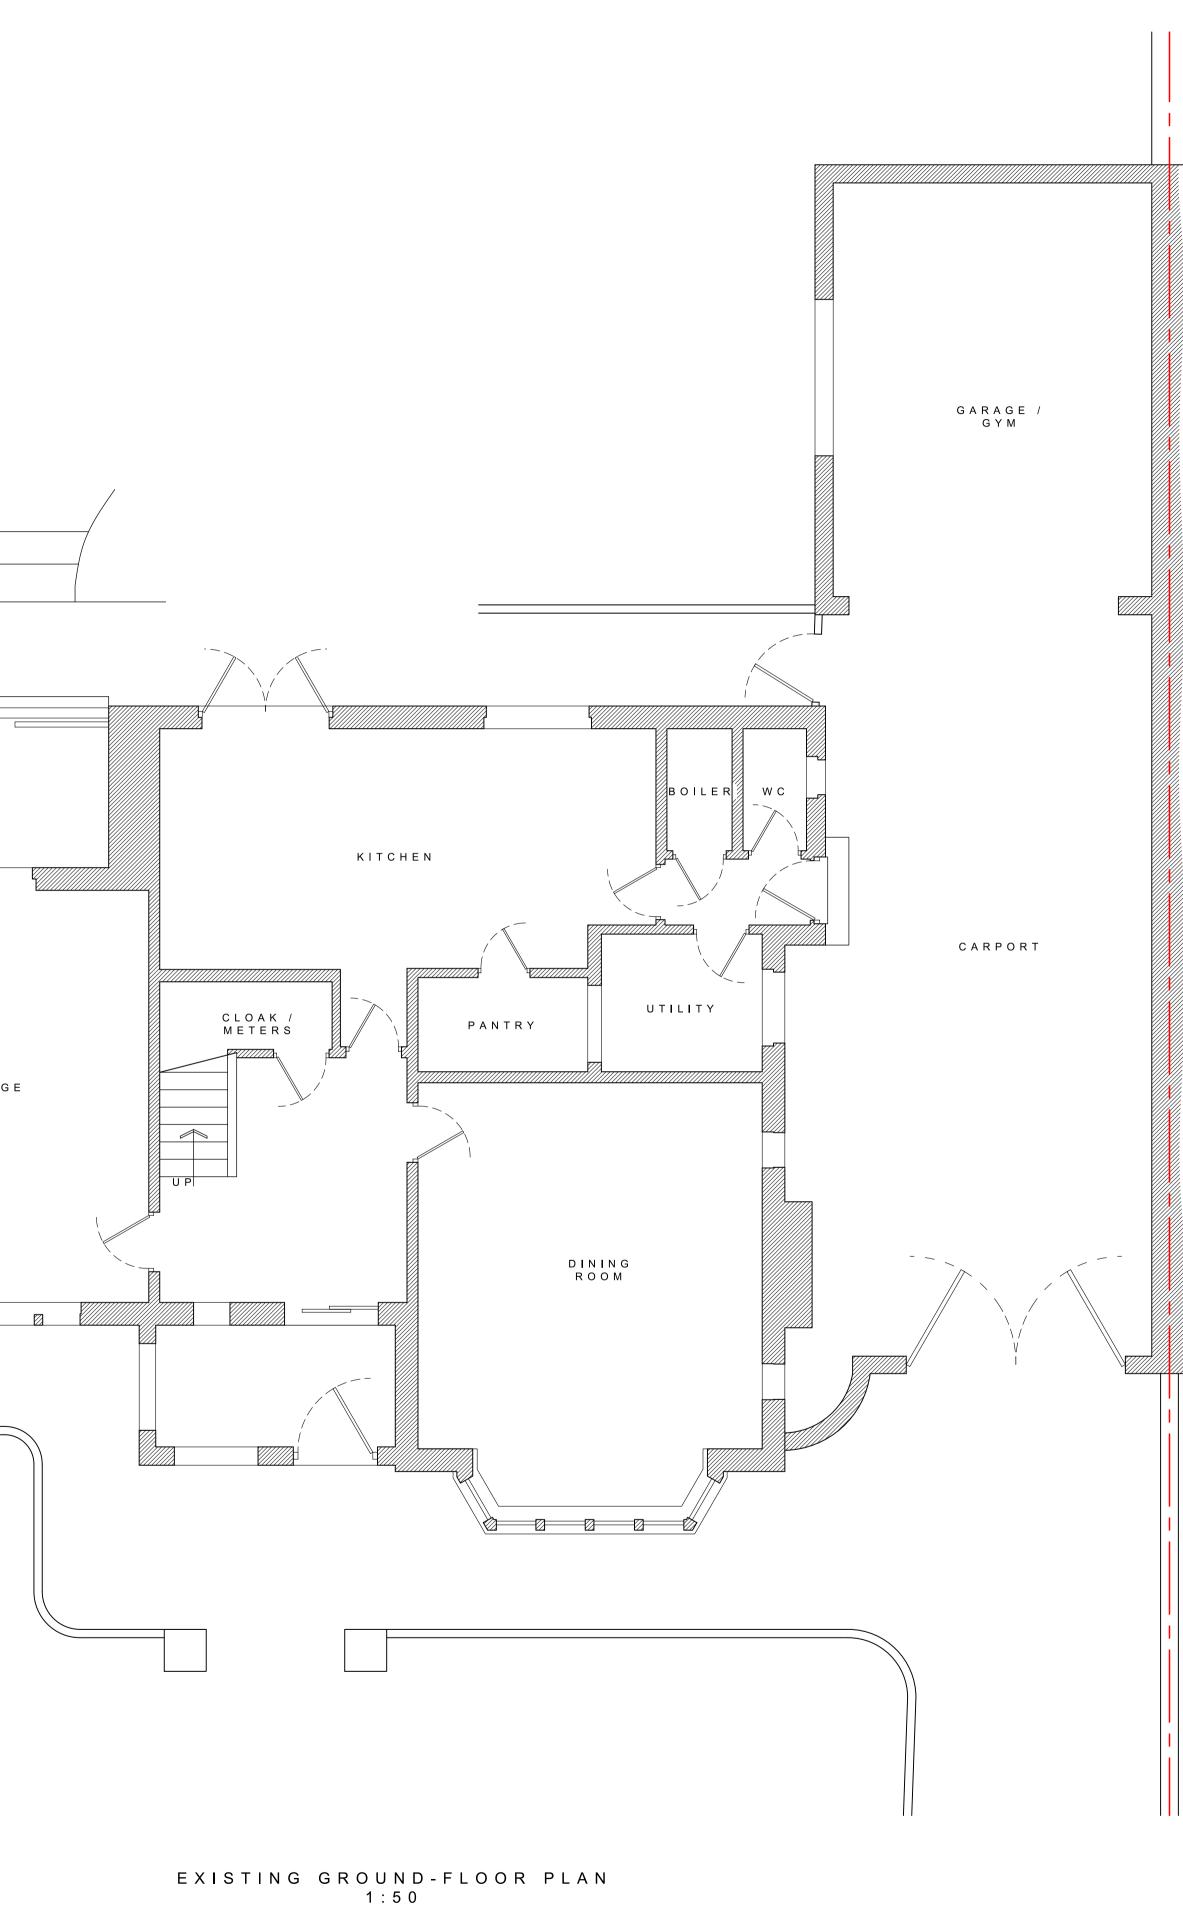

## Proposal subject to planning approval.

Drawings for planning purposes only, all dimensions to be checked and verified by the contractor prior to work commencing on site. Contractor to ensure all materials are to Local Authority approval and to take into account everything necessary for the proper execution of the works.

> G A R D E N R O O M LOUNGE

| Abbott - Hull<br>Associates     |       |              |
|---------------------------------|-------|--------------|
| 0m 1m 2m                        | 3 m   | 4 m 5 m      |
| 1:100 1m 2m 2m 4m               | 6m 7m | 8m 9m 10m    |
| PROJECT<br>91 NORTH PARK DRIVE, |       |              |
| BLACKPOOL,                      |       |              |
| FY3 8NH                         |       |              |
| DRAWING                         |       |              |
| EXISTING GROUND-FLOOR PLAN      |       |              |
| DRAWING NO.                     | REV.  | DRAWN        |
| 21035_100                       | _     | J. A-H       |
| DATE                            | SCALE |              |
| 30/04/2021                      | 1:50  | @ A1         |
| <b>W</b> abbotthull.co.uk       | Т     | 01253 846420 |
| E info@abbotthull.co.uk         | М     | 07725 005247 |