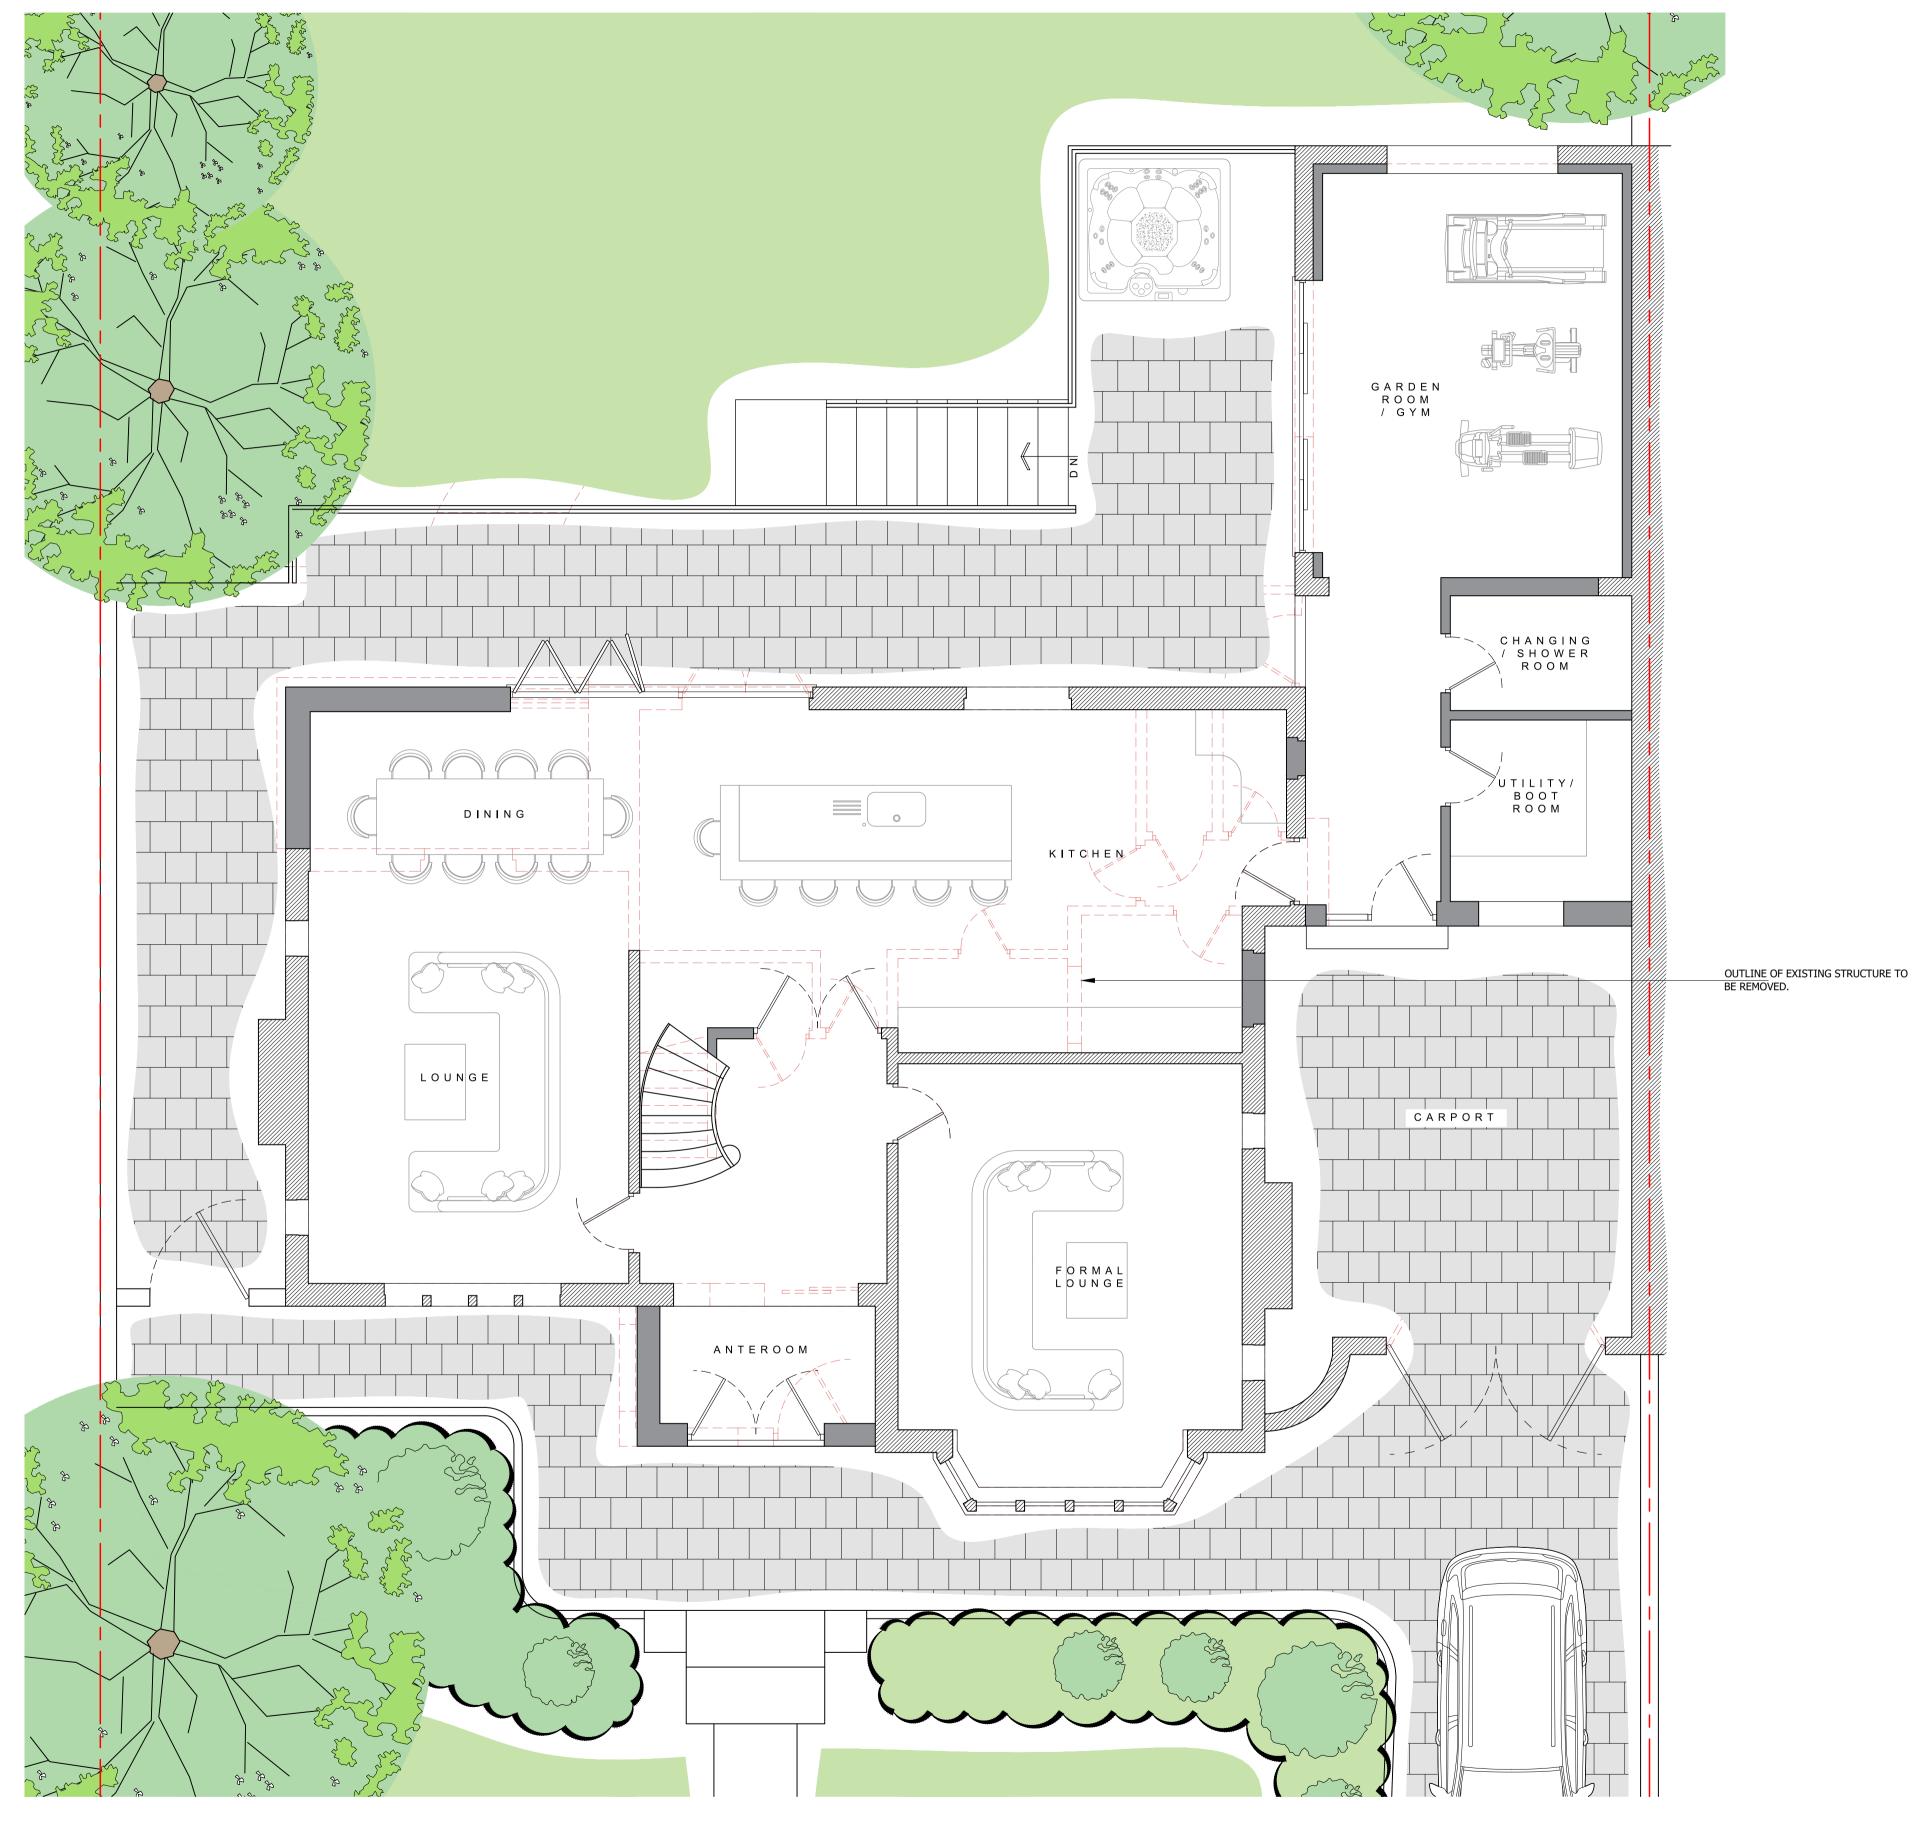

PROPOSED GROUND-FLOOR PLAN 1:50

KEY:

PROPOSED NEW STRUCTURE

EXISTING STRUCTURE TO REMAIN

EXISTING STRUCTURE TO BE REMOVED

BLACKPOOL,

E info@abbotthull.co.uk

FY3 8NH DRAWING

## PROPOSED GROUND-FLOOR PLAN

| DRAWING NO.               | REV. B     | DRAWN       |
|---------------------------|------------|-------------|
| 21035_110                 | 03/08/21   | J. A-H      |
| DATE                      | SCALE      | -           |
| 30/04/2021                | 1:50       | @ A1        |
| <b>W</b> abbotthull.co.uk | <b>T</b> 0 | 1253 846420 |