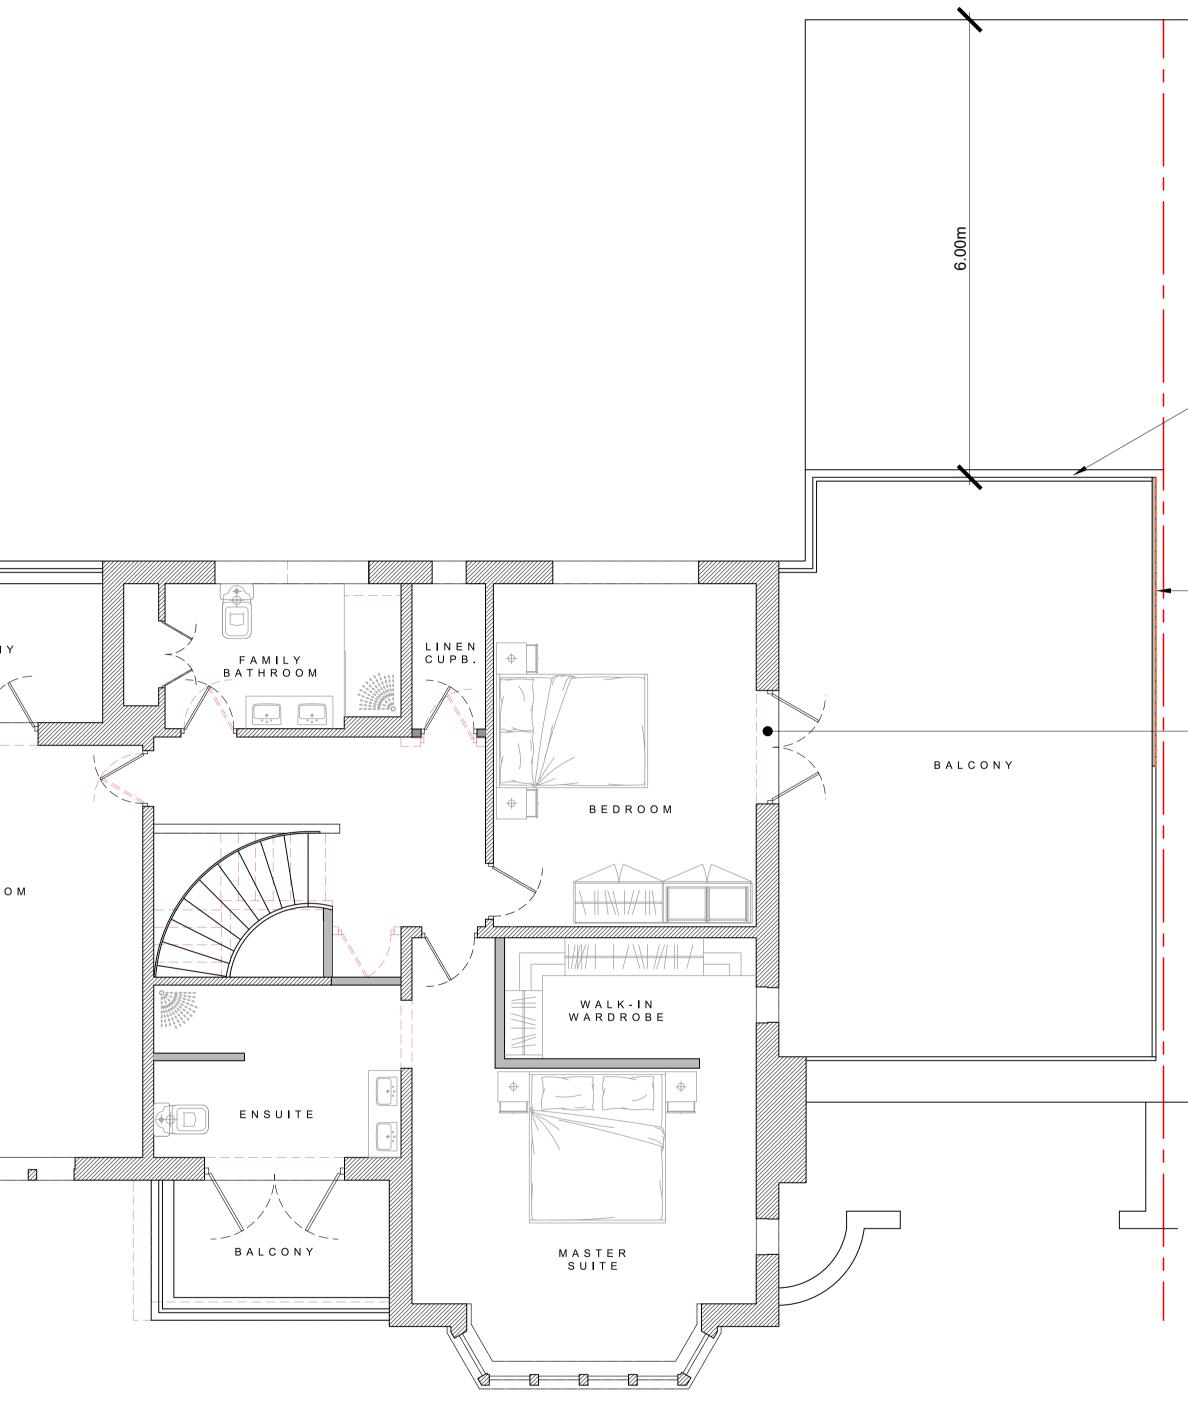

> OUTLINE OF ISOOmm TALL GLAZED BALCONY SCREEN, SMOKED/ROGTED REVIACY. PROVIDE ACCESS TO PROVIDE PROVIDE ACCESS TO REAR BALCONY. BE D R O O M BE D R O O M

PROPOSED FIRST-FLOOR PLAN 1:50

| LINE OF BLACK WROUGHT IRON<br>BALUSTRADE SET 6 METRES BACK<br>FROM EDGE OF SINGLE STOREY<br>EXTENSION.   |
|----------------------------------------------------------------------------------------------------------|
| OUTLINE OF 1800mm TALL GLAZED<br>BALCONY SCREEN, SMOKED/FROSTED<br>GLAZING PANELS TO PROVIDE<br>PRIVACY. |

PROPOSED GLAZED DOORS TO PROVIDE ACCESS TO SIDE BALCONY.

## KEY:

PROPOSED NEW STRUCTURE

EXISTING STRUCTURE TO REMAIN

EXISTING STRUCTURE TO BE REMOVED

| Abbott - Hull<br>Associates |               |                                               |  |
|-----------------------------|---------------|-----------------------------------------------|--|
| 1:50 <sup>0m</sup> 1m 2m    | 3m 4          | 4 m 5 m                                       |  |
| 1:100 1 1m 2m 3m 4m 5       | <br>m 6m 7m 8 | 3 <sup>m</sup> 9 <sup>m</sup> 10 <sup>m</sup> |  |
| PROJECT                     |               |                                               |  |
| 91 NORTH PARK DRIVE,        |               |                                               |  |
| BLACKPOOL,                  |               |                                               |  |
| FY3 8NH                     |               |                                               |  |
| DRAWING                     |               |                                               |  |
| PROPOSED FIRST-FLOOR PLAN   |               |                                               |  |
| DRAWING NO.                 | REV. B        | DRAWN                                         |  |
| 21035_111                   | 03/08/21      | J. A-H                                        |  |
| DATE                        | SCALE         |                                               |  |
| 30/04/2021                  | 1:50          | @ A1                                          |  |
| W abbotthull.co.uk          | <b>T</b> 0    | 1253 846420                                   |  |
| E info@abbotthull.co.uk     | <b>M</b> 0    | 7725 005247                                   |  |