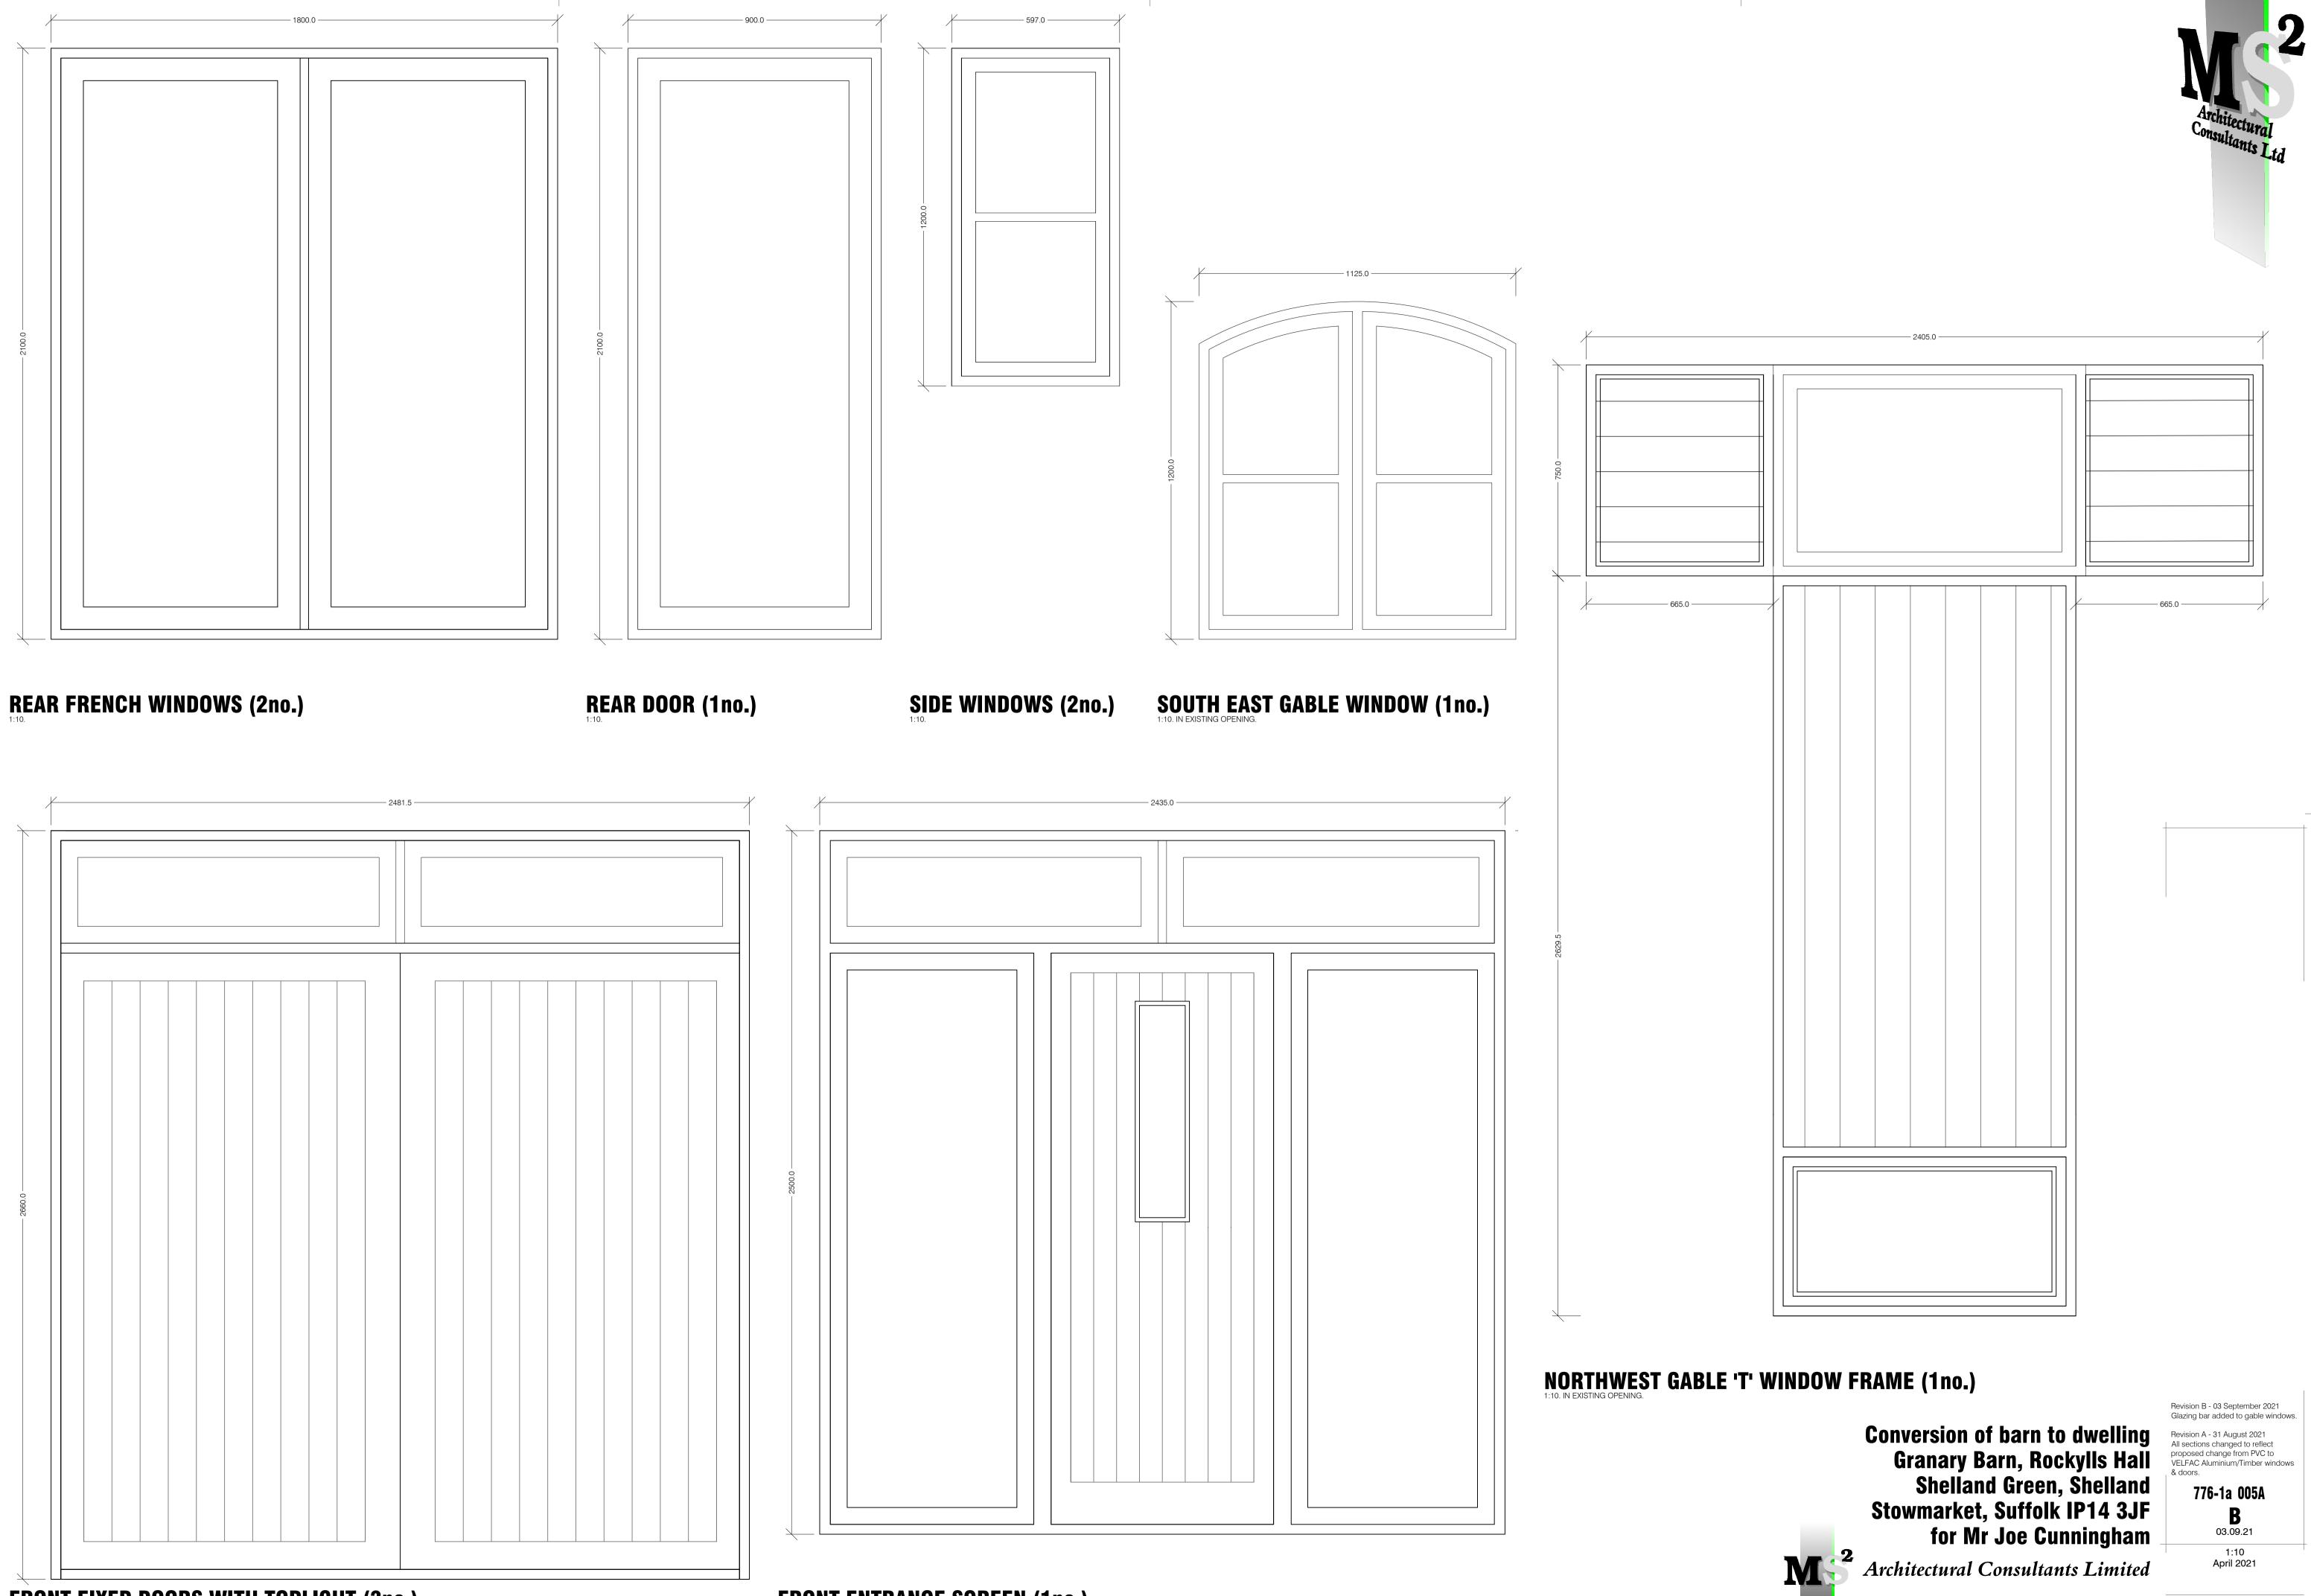

| FRONT | <b>FIXED</b> | DOORS | WITH | TOPLIGHT | (3no.) |
|-------|--------------|-------|------|----------|--------|
| 1:10. |              |       |      |          | •      |

| s w | ITH | I T( | )PL | .IGł | łT | (3nc | ).) |  |  |  |      |      |
|-----|-----|------|-----|------|----|------|-----|--|--|--|------|------|
|     |     |      |     |      |    | 4    |     |  |  |  | <br> | <br> |
|     |     |      |     |      |    |      |     |  |  |  |      |      |

## FRONT ENTRANCE SCREEN (1no.)

The Old Grain Store Sir Johns Hengrave Bury St Edmunds Tel: +44 (0) 1284 724044 MS2 Architectural Consultants Limited

Registered in England And Wales Reg. No. 07270890

s Suffolk IP28 6NB Email: projects@ms2.co.uk VAT Reg. Number 571 3766 26