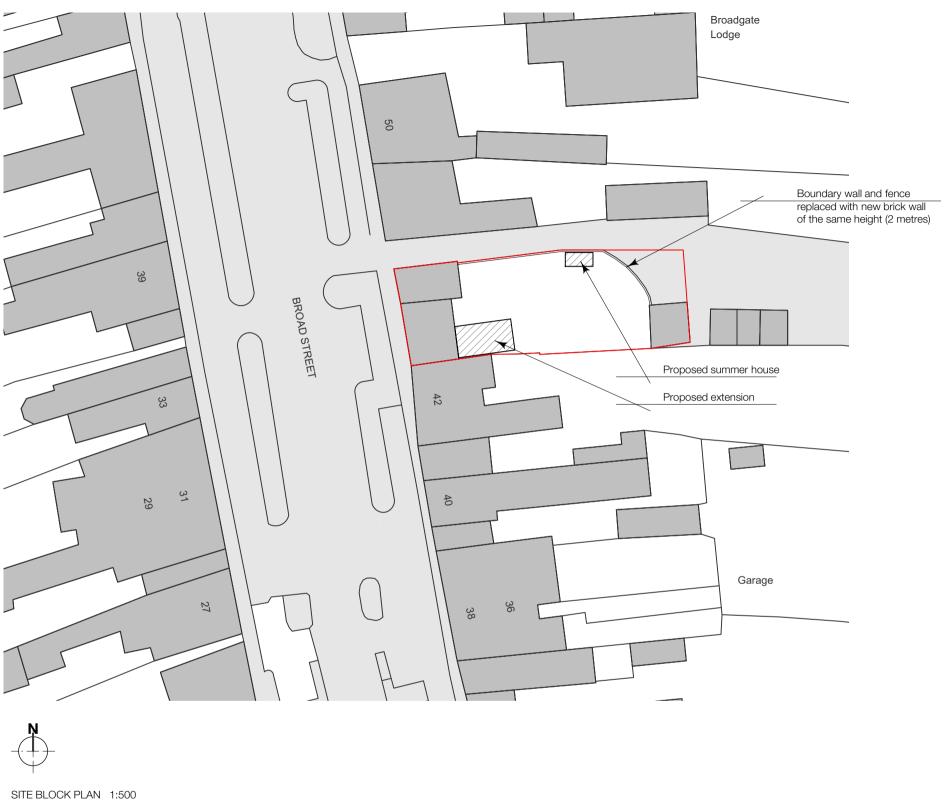

The Old Fire Station Upper Basingwell Street Bishop's Waltham Hampshire SO32 1PF

t: 01489 890629

e: office@thegoddardpartnership.com

w: www.thegoddardpartnership.com

Mr & Mrs Bristow Project The Old Forge, Alresford Site Location and Block Plans Drawing Scale 1:1250 / 1:500 @ A3 Date June 2021