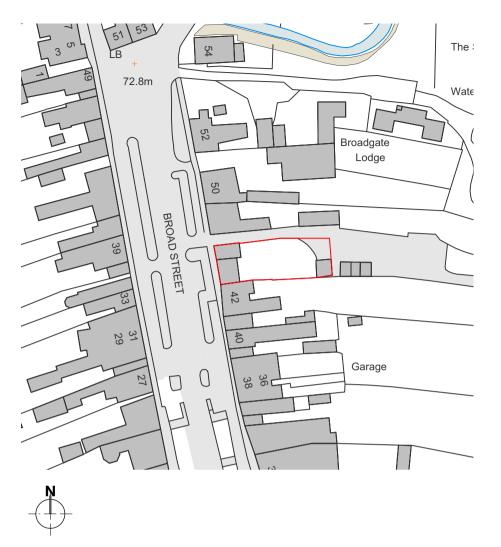

SITE LOCATION PLAN 1:1250

© Crown copyright, All rights reserved. 2021. License number 0100031673

0m 5 10 15 20 25 50m

© Crown copyright, All rights reserved. 2021. License number 0100031673

DO NOT SCALE FROM THIS DRAWING.

The Old Fire Station Upper Basingwell Street Bishop's Waltham Hampshire SO32 1PF

t: 01489 890629

e: office@thegoddardpartnership.com

w: www.thegoddardpartnership.com

Mr & Mrs Bristow Project The Old Forge, Alresford Site Location and Block Plans Drawing Scale 1:1250 / 1:500 @ A3 Date June 2021