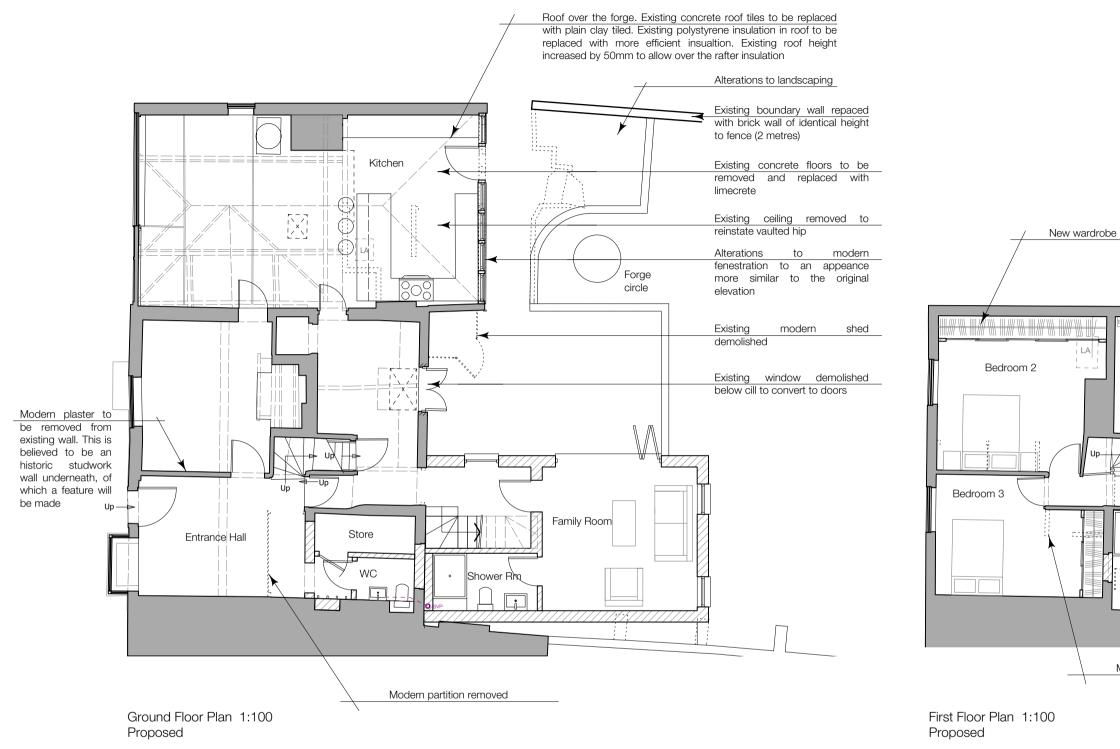

DO NOT SCALE FROM THIS DRAWING. Scaling only for Local Authority purposes. Dimensions to be checked on site. All dimensions are in millimetres unless stated. Report all

discrepencies.

This drawing and information displayed is the confidential property of The Goddard Partnership Limited and shall not be copied or used for any purpose without the written consent of the company.

P8: 30/07/2021 - Planning Application P7: 29/07/2021 - Draft Planning Application P6: 27/07/2021 - Draft Planning Application P5: 23/07/2021 - Draft Planning Application P4: 23/07/2021 - Draft Planning Application P3: 08/07/2021 - Revision issued for client comment P2: 05/07/2021 - Revision issued for client comment P1: 22/06/2021 - Issued for client comment Revisions







Existing Walls





Modern partitions