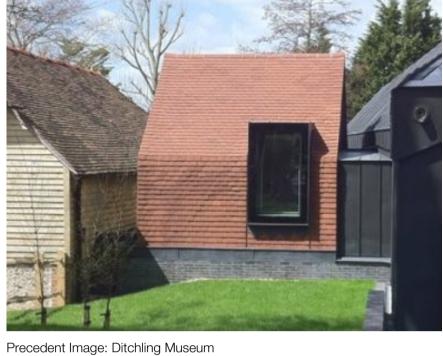

Precedent Image:

The Old Fire Station Upper Basingwell Street Bishop's Waltham Hampshire SO32 1PF

t: 01489 890629

e: office@thegoddardp

w: www.thegoddardpa

Continuous clay tile hanging to walls and roof

Flemish bond brickwork with recessed headers