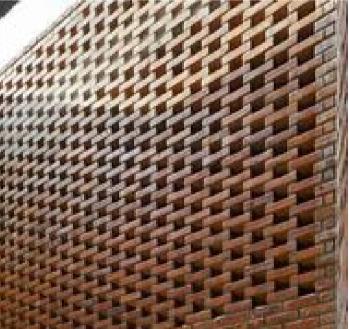

Precedent Image:

The Old Fire Station Upper Basingwell Street Bishop's Waltham Hampshire SO32 1PF

t: 01489 890629

e: office@thegoddardp

w: www.thegoddardpa

Continuous clay tile hanging to walls and roof

Flemish bond brickwork with recessed headers